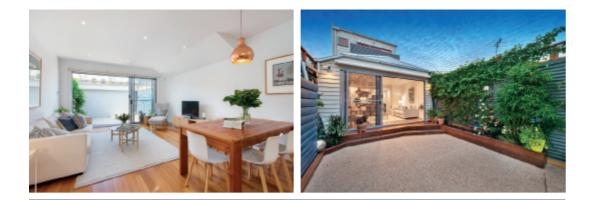

## An Immaculate Blend of Old and New

Behind an attractive façade, this impeccable three-bedroom residence has benefited from an inspired architect's renovation defined by luxury touches and an attention to fine detail. Bright open-plan family living features a sleek kitchen complete with waterfall island bench and quality appliances, and full width patio doors open to a north facing alfresco courtyard. A contemporary floorplan features a luxurious first-floor main bedroom suite comprising study nook, walkthrough robe, lavish ensuite and a bedroom and balcony with rooftop views. Also includes laundry/powder room and right of way via a remote roller door.