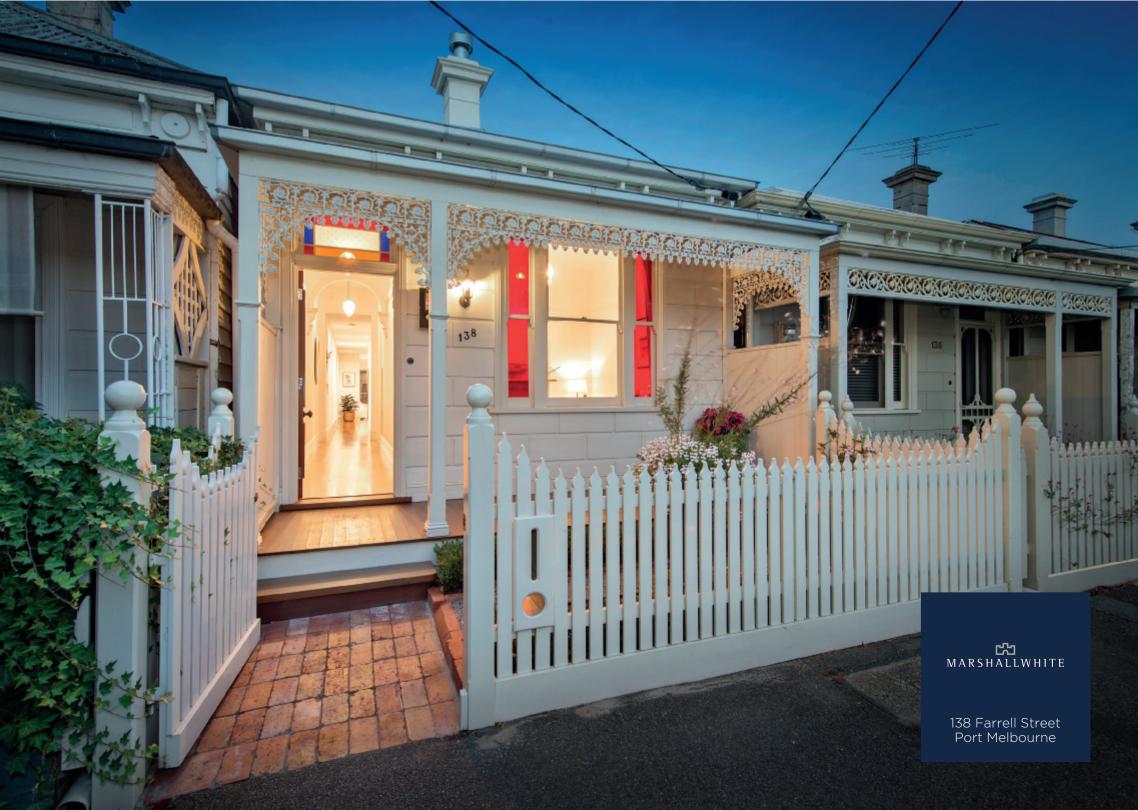

## An Immaculate Blend of Old and New

Behind an attractive façade, this impeccable three-bedroom residence has benefited from an inspired architect's renovation defined by luxury touches and an attention to fine detail. Bright open-plan family living features a sleek kitchen complete with waterfall island bench and quality appliances, and full width patio doors open to a north facing alfresco courtyard. A contemporary floorplan features a luxurious first-floor main bedroom suite comprising study nook, walkthrough robe, lavish ensuite and a bedroom and balcony with rooftop views. Also includes laundry/powder room and right of way via a remote roller door.