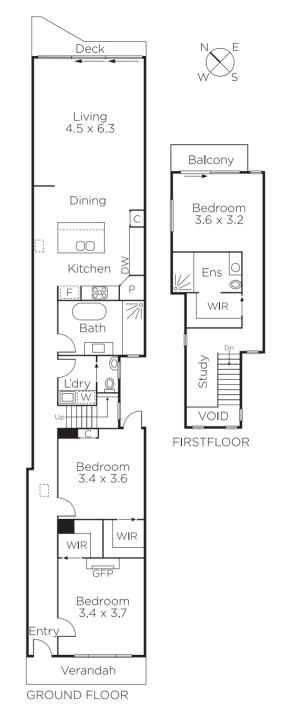

## An Immaculate Blend of Old and New

Behind an attractive façade, this impeccable three-bedroom residence has benefited from an inspired architect's renovation defined by luxury touches and an attention to fine detail. Bright open-plan family living features a sleek kitchen complete with waterfall island bench and quality appliances, and full width patio doors open to a north facing alfresco courtyard. A contemporary floorplan features a luxurious first-floor main bedroom suite comprising study nook, walkthrough robe, lavish ensuite and a bedroom and balcony with rooftop views. Also includes laundry/powder room and right of way via a remote roller door.