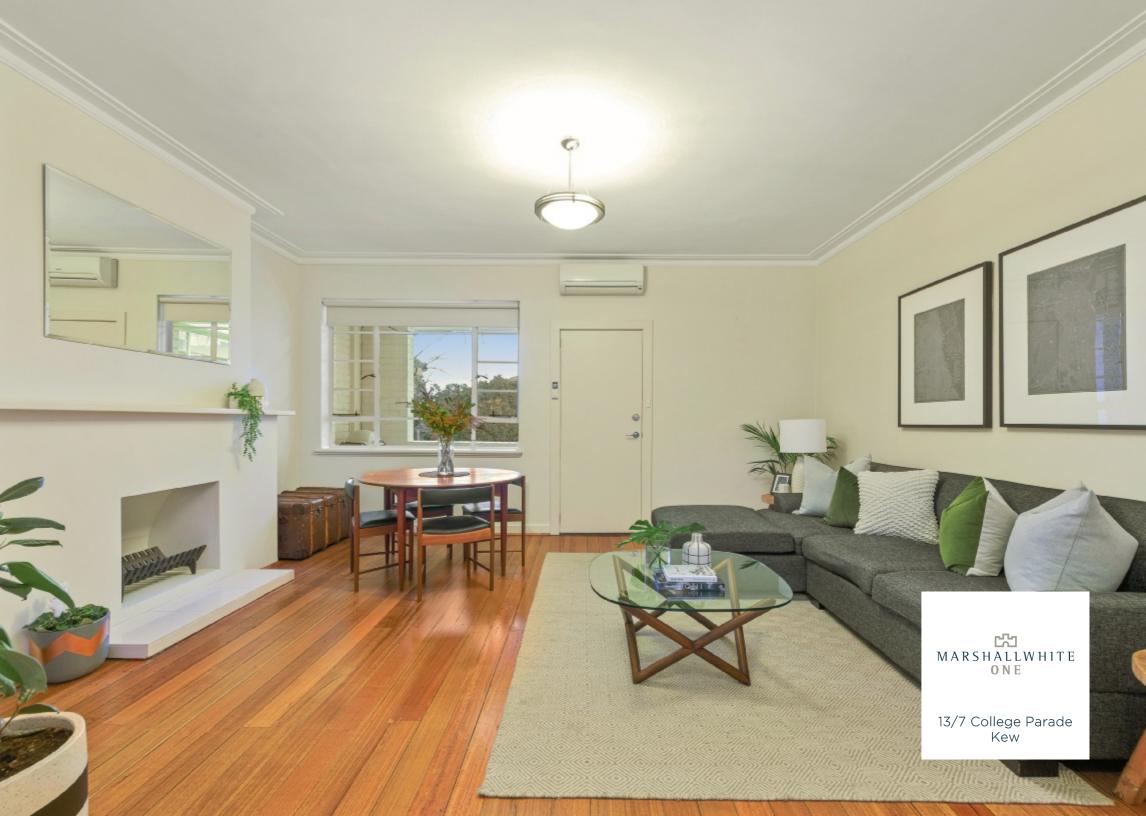

## Lavish Art Deco Sophistication

Combining eye-catching older-style proportions with vogue Art Deco styling and vast communal gardens, this captivating and superbly renovated, three bedroom apartment is a home to be treasured. As it highlights a breakfast bar, striking black cabinetry and premium floor tiling, the kitchen/meals delivers a comfortable flow to an ambient lounge/dining that is warmed by an open fire place and timber floors, as it opens to a balcony with a delightful garden outlook. Meeting the demands of families, the home's bedrooms each feature mirrored built-in robes, whilst the bathroom/laundry is especially vogue and rear parking is an added bonus. All the vibrancy of Glenferrie Rd's famous strip of shops, cafes and restaurants is comfortably walkable from this central location that is also just moments from a number of tram routes, from Kew Junction and a multitude of outstanding schools.