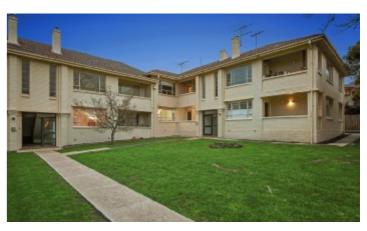

## Lavish Art Deco Sophistication

Combining eye-catching older-style proportions with vogue Art Deco styling and vast communal gardens, this captivating and superbly renovated, three bedroom apartment is a home to be treasured. As it highlights a breakfast bar, striking black cabinetry and premium floor tiling, the kitchen/meals delivers a comfortable flow to an ambient lounge/dining that is warmed by an open fire place and timber floors, as it opens to a balcony with a delightful garden outlook. Meeting the demands of families, the home's bedrooms each feature mirrored built-in robes, whilst the bathroom/laundry is especially vogue and rear parking is an added bonus. All the vibrancy of Glenferrie Rd's famous strip of shops, cafes and restaurants is comfortably walkable from this central location that is also just moments from a number of tram routes, from Kew Junction and a multitude of outstanding schools.