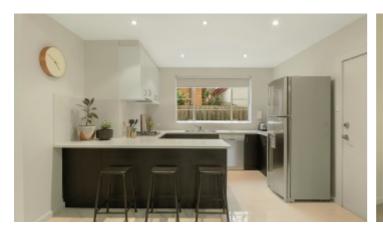

## Lavish Art Deco Sophistication

Combining eye-catching older-style proportions with vogue Art Deco styling and vast communal gardens, this captivating and superbly renovated, three bedroom apartment is a home to be treasured. As it highlights a breakfast bar, striking black cabinetry and premium floor tiling, the kitchen/meals delivers a comfortable flow to an ambient lounge/dining that is warmed by an open fire place and timber floors, as it opens to a balcony with a delightful garden outlook. Meeting the demands of families, the home's bedrooms each feature mirrored built-in robes, whilst the bathroom/laundry is especially vogue and rear parking is an added bonus. All the vibrancy of Glenferrie Rd's famous strip of shops, cafes and restaurants is comfortably walkable from this central location that is also just moments from a number of tram routes, from Kew Junction and a multitude of outstanding schools.