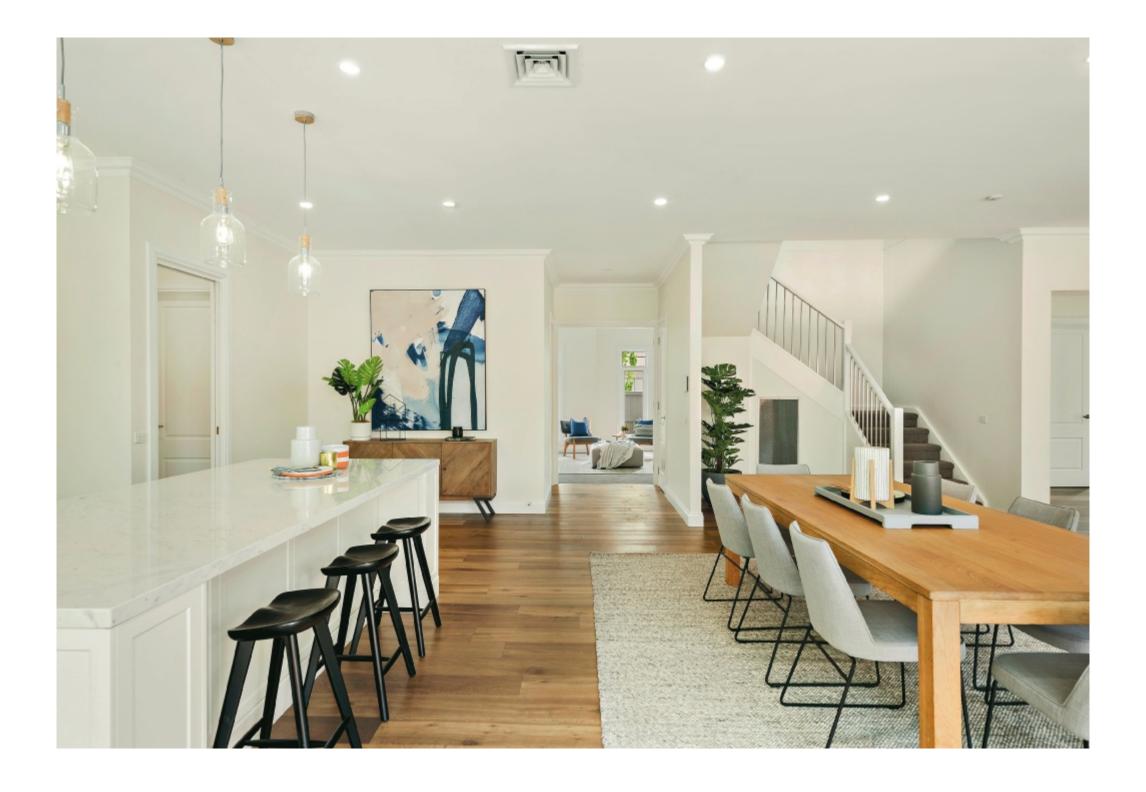

### Palatial, Prestige & Poolside Living

Spectacular in size, uncompromising in quality and just completed with a blue-ribbon address!

Designed around a palatial ground floor open plan area enhanced by 3m high ceilings, this brand new 4-bedroom, 3.5-bathroom home features large living & first-floor areas, a granite-paved entertaining zone, a salt-chlorinated pool, black-forest granite-topped bathrooms including multiple ensuites, a prestige Marble & Miele kitchen, a large home office & exceptional extras including CCTV, intercom, alarm, ducted vacuum, double-glazed windows & a double auto garage.