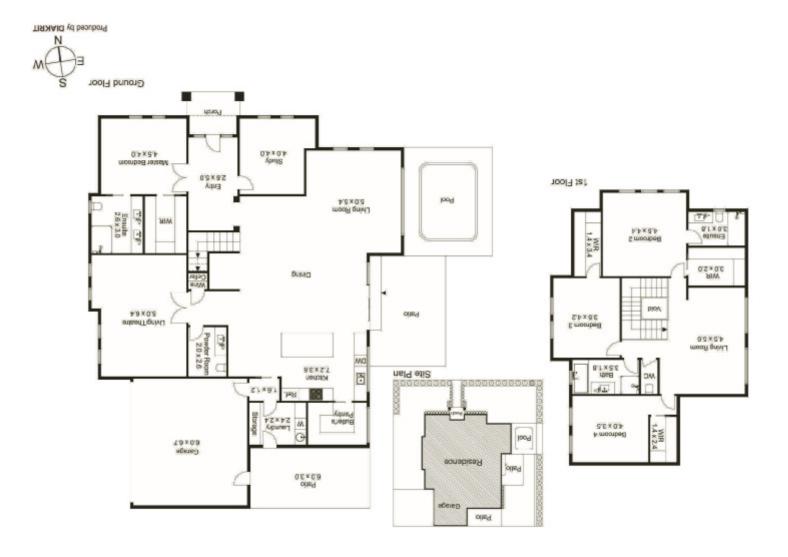

### Palatial, Prestige & Poolside Living

Spectacular in size, uncompromising in quality and just completed with a blue-ribbon address!

Designed around a palatial ground floor open plan area enhanced by 3m high ceilings, this brand new 4-bedroom, 3.5-bathroom home features large living & first-floor areas, a granite-paved entertaining zone, a salt-chlorinated pool, black-forest granite-topped bathrooms including multiple ensuites, a prestige Marble & Miele kitchen, a large home office & exceptional extras including CCTV, intercom, alarm, ducted vacuum, double-glazed windows & a double auto garage.

#### 4 <del>|==</del> 3+ <del>|==</del> 2 <del>|===</del> 2 <del>|===</del>