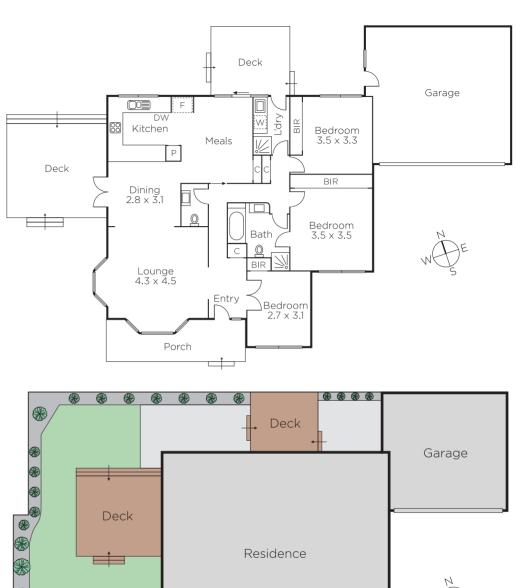

## Position Perfect - Presentation Perfect

Quietly situated in a leafy mews-style complex with lovely gardens - this immaculately presented, stylishly renovated single-level townhouse is tucked away in the highly regarded Sackville Ward. Enhanced by a street frontage with a generous private front garden & courtyard including two decks provides perfect options for outdoor entertaining. The spacious light-filled interior features polished timber flooring, N/W facing living and dining room, granite kitchen with S/S appliances, laundry/bathroom & powder room; plus the flexibility of 3-bedrooms or 2 + study, main with ensuite. Land size: 305sqm approx.

Porch