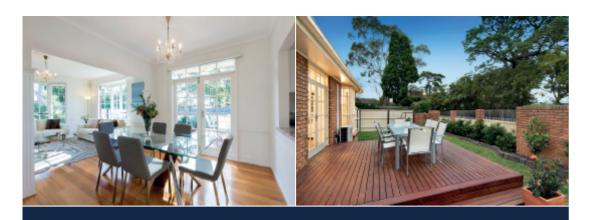

## Position Perfect - Presentation Perfect

Quietly situated in a leafy mews-style complex with lovely gardens - this immaculately presented, stylishly renovated single-level townhouse is tucked away in the highly regarded Sackville Ward. Enhanced by a street frontage with a generous private front garden & courtyard including two decks provides perfect options for outdoor entertaining. The spacious light-filled interior features polished timber flooring, N/W facing living and dining room, granite kitchen with S/S appliances, laundry/bathroom & powder room; plus the flexibility of 3-bedrooms or 2 + study, main with ensuite. Land size: 305sqm approx.