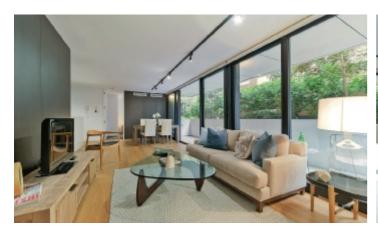

## Vast and Sophisticated Urban Attitude

Large and sophisticated, this as new two bedroom apartment retains wonderful privacy whilst enjoying a broad entertainers' balcony and lush garden backdrop. A home that instantly engages with its vast open-plan living as it flows enticingly through floor-to-ceiling glass sliding doors to a huge and private balcony and beautiful garden, it is also incredibly functional with fully-integrated Miele appliances that include a convection cooktop, plus a huge pantry and stainless steel benches. Large robes in the bedrooms and an ensuite in the master are terrific indulgences in this home with secure basement parking, intercom entry, a storage cage, central heating and cooling. Positioned to combine a terrific local café culture with ridiculously easy city access, you will reap the rewards of having Armadale Train Station and city-bound trams all within walking distance, plus you have Malvern Central Shopping Centre within easy reach as well.