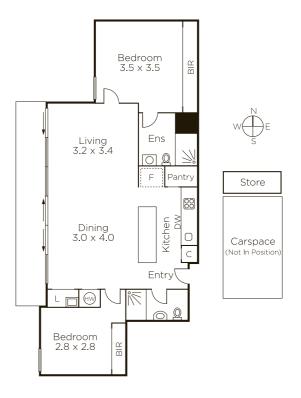

## Vast and Sophisticated Urban Attitude

Large and sophisticated, this as new two bedroom apartment retains wonderful privacy whilst enjoying a broad entertainers' balcony and lush garden backdrop. A home that instantly engages with its vast open-plan living as it flows enticingly through floor-to-ceiling glass sliding doors to a huge and private balcony and beautiful garden, it is also incredibly functional with fully-integrated Miele appliances that include a convection cooktop, plus a huge pantry and stainless steel benches. Large robes in the bedrooms and an ensuite in the master are terrific indulgences in this home with secure basement parking, intercom entry, a storage cage, central heating and cooling. Positioned to combine a terrific local café culture with ridiculously easy city access, you will reap the rewards of having Armadale Train Station and city-bound trams all within walking distance, plus you have Malvern Central Shopping Centre within easy reach as well.