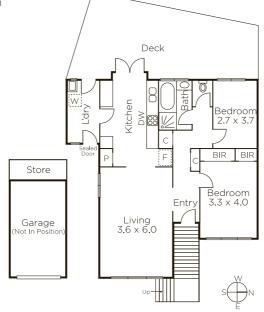

## Remarkably Private, Al fresco Hideaway

Genuinely differentiated from most, this bright, spacious and beautifully refurbished, two bedroom residence is warm and welcoming with a beautiful indoor-outdoor connection for al fresco living whilst retaining incredible privacy. Bathed in natural light, the open-plan kitchen/meals/living is equipped with Caesar Stone benches and French Doors that introduce a gorgeous rear entertainers' deck, whilst there is a lock-up garage and a huge amount of under-home storage under this delightfully elevated home. Also features double mirrored robes in the main bedroom, a large bathroom with independent bath and shower all separate from the wc, plus polished timber floors and reverse cycle air conditioning. Just around the corner from vast expanses of pretty parkland and first class cafes, you will also enjoy proximity to Camberwell Junction, Hartwell Village and plenty of public transport.