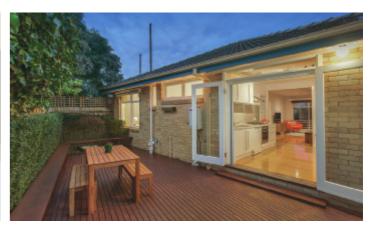

## Remarkably Private, Al fresco Hideaway

Genuinely differentiated from most, this bright, spacious and beautifully refurbished, two bedroom residence is warm and welcoming with a beautiful indoor-outdoor connection for al fresco living whilst retaining incredible privacy. Bathed in natural light, the open-plan kitchen/meals/living is equipped with Caesar Stone benches and French Doors that introduce a gorgeous rear entertainers' deck, whilst there is a lock-up garage and a huge amount of under-home storage under this delightfully elevated home. Also features double mirrored robes in the main bedroom, a large bathroom with independent bath and shower all separate from the wc, plus polished timber floors and reverse cycle air conditioning. Just around the corner from vast expanses of pretty parkland and first class cafes, you will also enjoy proximity to Camberwell Junction, Hartwell Village and plenty of public transport.