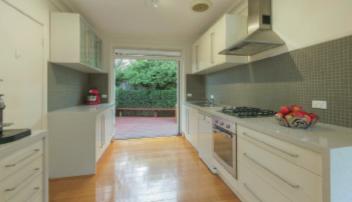

## Remarkably Private, Al fresco Hideaway

Genuinely differentiated from most, this bright, spacious and beautifully refurbished, two bedroom residence is warm and welcoming with a beautiful indoor-outdoor connection for al fresco living whilst retaining incredible privacy. Bathed in natural light, the open-plan kitchen/meals/living is equipped with Caesar Stone benches and French Doors that introduce a gorgeous rear entertainers' deck, whilst there is a lock-up garage and a huge amount of under-home storage under this delightfully elevated home. Also features double mirrored robes in the main bedroom, a large bathroom with independent bath and shower all separate from the wc, plus polished timber floors and reverse cycle air conditioning. Just around the corner from vast expanses of pretty parkland and first class cafes, you will also enjoy proximity to Camberwell Junction, Hartwell Village and plenty of public transport.