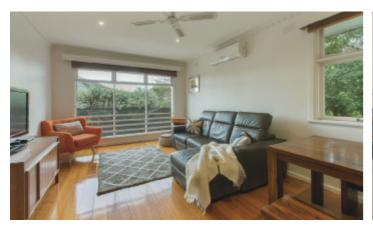

## Remarkably Private, Al fresco Hideaway

Genuinely differentiated from most, this bright, spacious and beautifully refurbished, two bedroom residence is warm and welcoming with a beautiful indoor-outdoor connection for al fresco living whilst retaining incredible privacy. Bathed in natural light, the open-plan kitchen/meals/living is equipped with Caesar Stone benches and French Doors that introduce a gorgeous rear entertainers' deck, whilst there is a lock-up garage and a huge amount of under-home storage under this delightfully elevated home. Also features double mirrored robes in the main bedroom, a large bathroom with independent bath and shower all separate from the wc, plus polished timber floors and reverse cycle air conditioning. Just around the corner from vast expanses of pretty parkland and first class cafes, you will also enjoy proximity to Camberwell Junction, Hartwell Village and plenty of public transport.