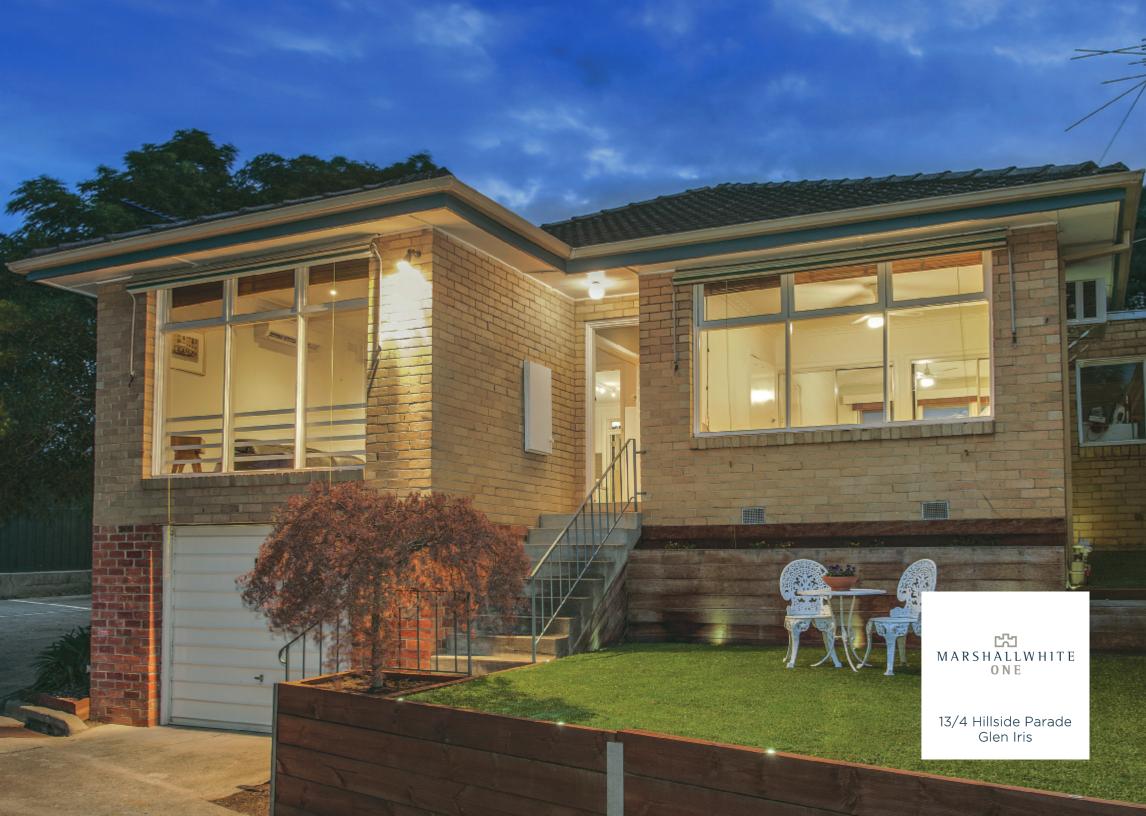

## Remarkably Private, Al fresco Hideaway

Genuinely differentiated from most, this bright, spacious and beautifully refurbished, two bedroom residence is warm and welcoming with a beautiful indoor-outdoor connection for al fresco living whilst retaining incredible privacy. Bathed in natural light, the open-plan kitchen/meals/living is equipped with Caesar Stone benches and French Doors that introduce a gorgeous rear entertainers' deck, whilst there is a lock-up garage and a huge amount of under-home storage under this delightfully elevated home. Also features double mirrored robes in the main bedroom, a large bathroom with independent bath and shower all separate from the wc, plus polished timber floors and reverse cycle air conditioning. Just around the corner from vast expanses of pretty parkland and first class cafes, you will also enjoy proximity to Camberwell Junction, Hartwell Village and plenty of public transport.