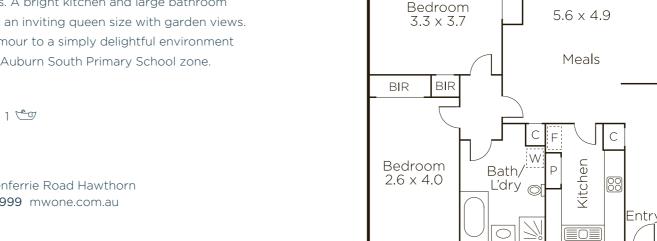

## Spacious & North-facing Leafy Garden Retreat

Ideally positioned to provide both lifestyle and investment returns, this north facing first/ top floor apartment enjoys a quiet, set back position in a 1960's block near Riversdale Village cafes and trams. The generous proportions, individual charm and thoughtful design so often admired in vintage domains ensures the immediate comfort of its two bedroom spaces whilst also providing scope to add your own stamp either immediately or in years to come. Designed to impress, a broad wall of glass allows elegant living/ dining spaces to bask in northern sunshine and leafy outlooks whilst a tranquil balcony offers alfresco enjoyment above the lush gardens. A bright kitchen and large bathroom complement two bedrooms with robes, the main an inviting queen size with garden views. Herringbone parquetry floors add a touch of glamour to a simply delightful environment with gas heating included. Located in the prized Auburn South Primary School zone.