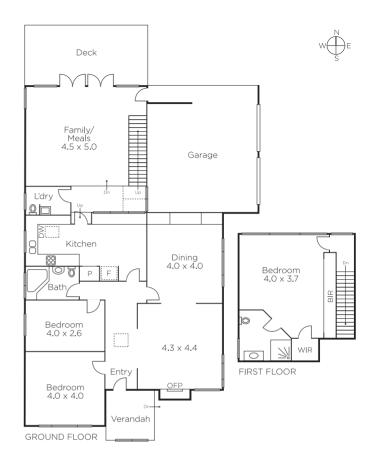

## Ready for a Grand Plan

Corner land of 564 square metres approx. and a classic home with renovation potential offer Brighton East buyers excellent options. Metres from Brighton Secondary College and near Dendy Park, this is the perfect address for a new vision STCA. Three-bedroom home is ready to move into and enjoy the north-facing family room, lounge and dining rooms with polished floorboards, updated kitchen with Italian appliances, and sun-filled garden with a deck. If it's a new home site you're searching for, imagine the convenience of being near Centre Road's shops and moments public transport.