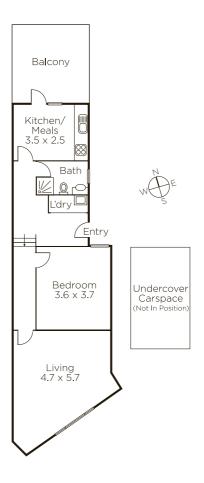

## Vast and Sunny Al fresco Oasis

Like a vast oasis that is close to everything, this distinctive and bespoke, one bedroom, al fresco apartment is privately tucked-away behind a traditional façade and delivers a remarkable 77 square metres (approx.) of indoor-outdoor living that is accessed discretely for a distinctive sense of privacy. Well proportioned, the lounge room is perched above High St´s dynamic streetscape at one end of the apartment, whilst at the other end, a kitchen / meals with stone benches spills out to a large north-facing entertainers´ deck. Immaculately presented from top-to-bottom with rear access via intercom entry, the home also features a superb bathroom and sleek European laundry. The perfect low maintenance lifestyle hub, positioned in the midst of Kew Junction´s marvelous cafes, restaurants, bars and strip shopping, you can also enjoy easy city access by the public transport options that are right on your doorstep.