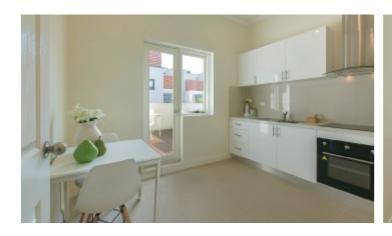

## Vast and Sunny Al fresco Oasis

Like a vast oasis that is close to everything, this distinctive and bespoke, one bedroom, al fresco apartment is privately tucked-away behind a traditional façade and delivers a remarkable 77 square metres (approx.) of indoor-outdoor living that is accessed discretely for a distinctive sense of privacy. Well proportioned, the lounge room is perched above High St´s dynamic streetscape at one end of the apartment, whilst at the other end, a kitchen / meals with stone benches spills out to a large north-facing entertainers´ deck. Immaculately presented from top-to-bottom with rear access via intercom entry, the home also features a superb bathroom and sleek European laundry. The perfect low maintenance lifestyle hub, positioned in the midst of Kew Junction´s marvelous cafes, restaurants, bars and strip shopping, you can also enjoy easy city access by the public transport options that are right on your doorstep.