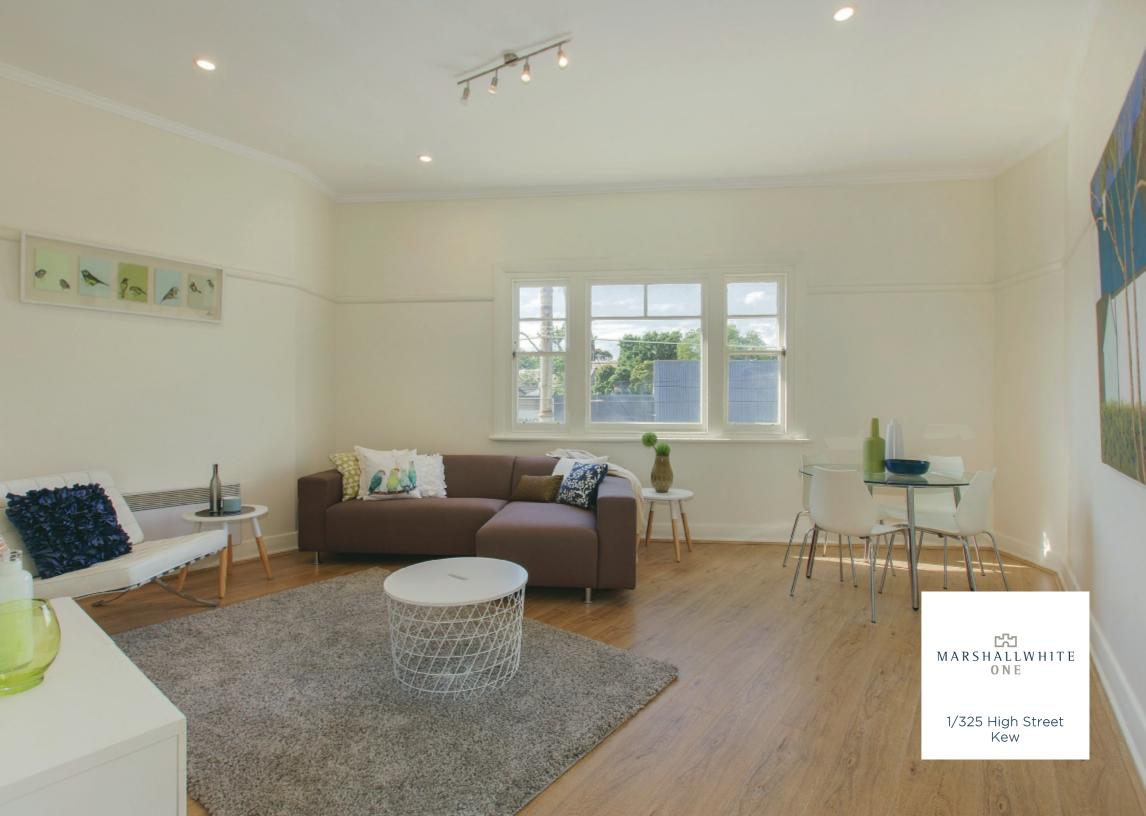

## Vast and Sunny Al fresco Oasis

Like a vast oasis that is close to everything, this distinctive and bespoke, one bedroom, al fresco apartment is privately tucked-away behind a traditional façade and delivers a remarkable 77 square metres (approx.) of indoor-outdoor living that is accessed discretely for a distinctive sense of privacy. Well proportioned, the lounge room is perched above High St´s dynamic streetscape at one end of the apartment, whilst at the other end, a kitchen / meals with stone benches spills out to a large north-facing entertainers´ deck. Immaculately presented from top-to-bottom with rear access via intercom entry, the home also features a superb bathroom and sleek European laundry. The perfect low maintenance lifestyle hub, positioned in the midst of Kew Junction´s marvelous cafes, restaurants, bars and strip shopping, you can also enjoy easy city access by the public transport options that are right on your doorstep.