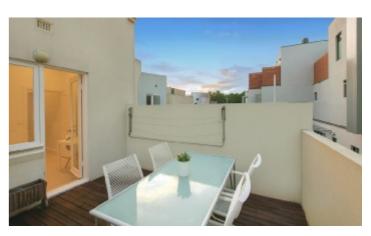

## Vast and Sunny Al fresco Oasis

Like a vast oasis that is close to everything, this distinctive and bespoke, one bedroom, al fresco apartment is privately tucked-away behind a traditional façade and delivers a remarkable 77 square metres (approx.) of indoor-outdoor living that is accessed discretely for a distinctive sense of privacy. Well proportioned, the lounge room is perched above High St´s dynamic streetscape at one end of the apartment, whilst at the other end, a kitchen / meals with stone benches spills out to a large north-facing entertainers´ deck. Immaculately presented from top-to-bottom with rear access via intercom entry, the home also features a superb bathroom and sleek European laundry. The perfect low maintenance lifestyle hub, positioned in the midst of Kew Junction´s marvelous cafes, restaurants, bars and strip shopping, you can also enjoy easy city access by the public transport options that are right on your doorstep.