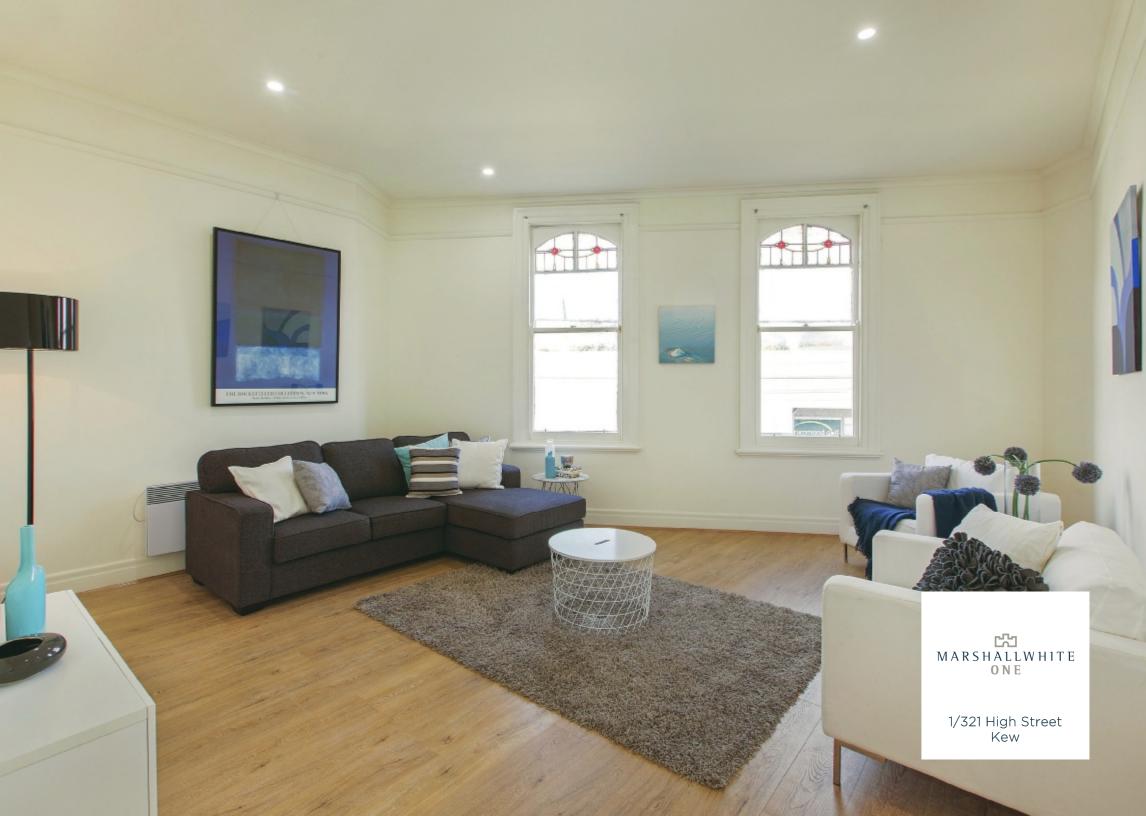

## Impressive and Enormous Al fresco Hideaway

Impressive in every regard, this luxuriously appointed and bespoke home is arguably the largest one bedroom apartment in Melbourne. Offering the surreal sense of seclusion amidst all the action, the home not only features two beautiful living rooms, but also boasts a huge, north-facing entertainer's deck that is bathed in glorious sunshine. A striking Caesar Stone kitchen is equipped with premium tile splash backs and soft close cabinetry as it presents a streamlined and light-filled living zone that is distinct from the formal lounge room, but conveniently connected to the impressive deck. Importantly, the home is accessed via a concealed and secure intercom entry and is enhanced by reverse cycle air conditioning. The perfect low maintenance lifestyle hub, positioned in the midst of Kew Junction's marvelous cafes, restaurants, bars and strip shopping, you can also enjoy easy city access by public transport right on your doorstep.