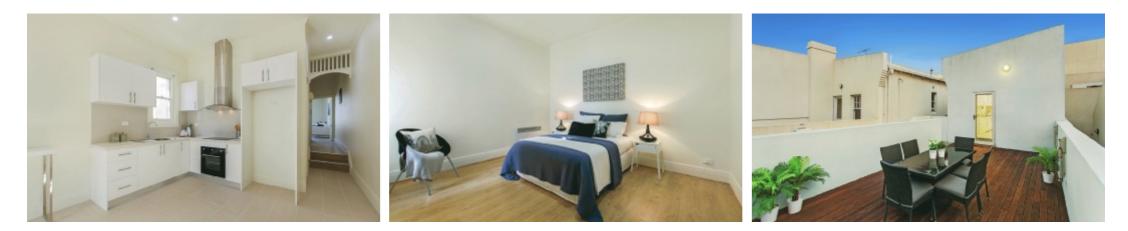

## Impressive and Enormous Al fresco Hideaway

Impressive in every regard, this luxuriously appointed and bespoke home is arguably the largest one bedroom apartment in Melbourne. Offering the surreal sense of seclusion amidst all the action, the home not only features two beautiful living rooms, but also boasts a huge, north-facing entertainer's deck that is bathed in glorious sunshine. A striking Caesar Stone kitchen is equipped with premium tile splash backs and soft close cabinetry as it presents a streamlined and light-filled living zone that is distinct from the formal lounge room, but conveniently connected to the impressive deck. Importantly, the home is accessed via a concealed and secure intercom entry and is enhanced by reverse cycle air conditioning. The perfect low maintenance lifestyle hub, positioned in the midst of Kew Junction's marvelous cafes, restaurants, bars and strip shopping, you can also enjoy easy city access by public transport right on your doorstep.