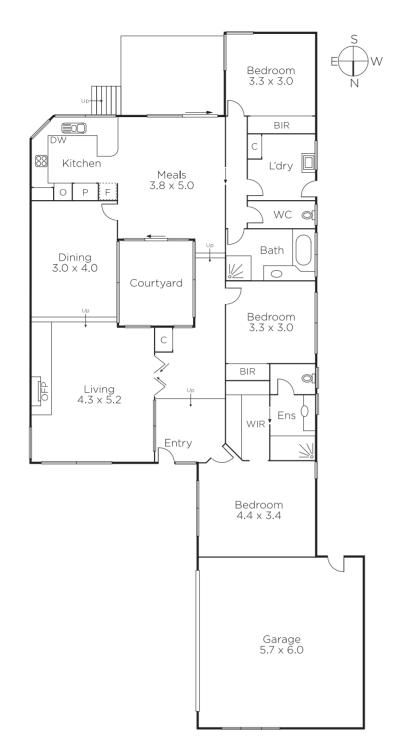

The recently refurbished interior is highlighted by vaulted ceilings, sky windows, central light well/courtyard and large windows delivering abundant light and a spacious ambience. With the accommodation featuring an entrance foyer flowing to a generous formal sitting and dining room combined with OFP, three zoned bedrooms, main with a walk-in robe and ensuite, family bathroom with separate laundry. Through to a bright informal living & meals area plus a well-equipped granite kitchen with quality appliances - overlooking a terrace and paved rear garden. Other features include ducted heating, R/C air conditioner (informal living), ample storage, watering system, remote double garage/storage with turning area.