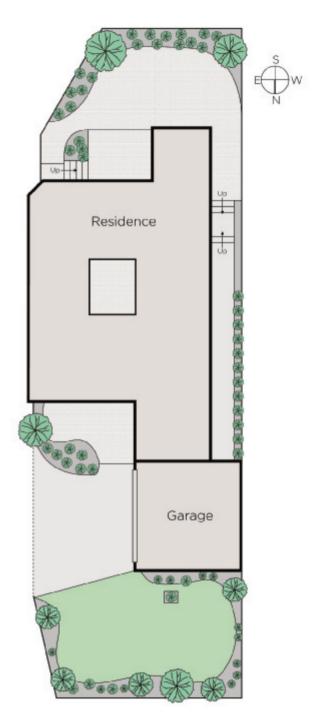

## Ultra-Convenient Light Filled, Spacious Living

Privately positioned behind a high fence and pretty front garden, this contemporary brick townhouse, front one of only two delivers light and spacious low maintenance living on a single level. Ideal for families, professionals or retirees scaling down to enjoy the benefits of its excellent location and a low maintenance, attractive garden with scope for outdoor relaxation and entertaining.

The recently refurbished interior is highlighted by vaulted ceilings, sky windows, central light well/courtyard and large windows delivering abundant light and a spacious ambience. With the accommodation featuring an entrance foyer flowing to a generous formal sitting and dining room combined with OFP, three zoned bedrooms, main with a walk-in robe and ensuite, family bathroom with separate laundry. Through to a bright informal living & meals area plus a well-equipped granite kitchen with quality appliances - overlooking a terrace and paved rear garden. Other features include ducted heating, R/C air conditioner (informal living), ample storage, watering system, remote double garage/storage with turning area.