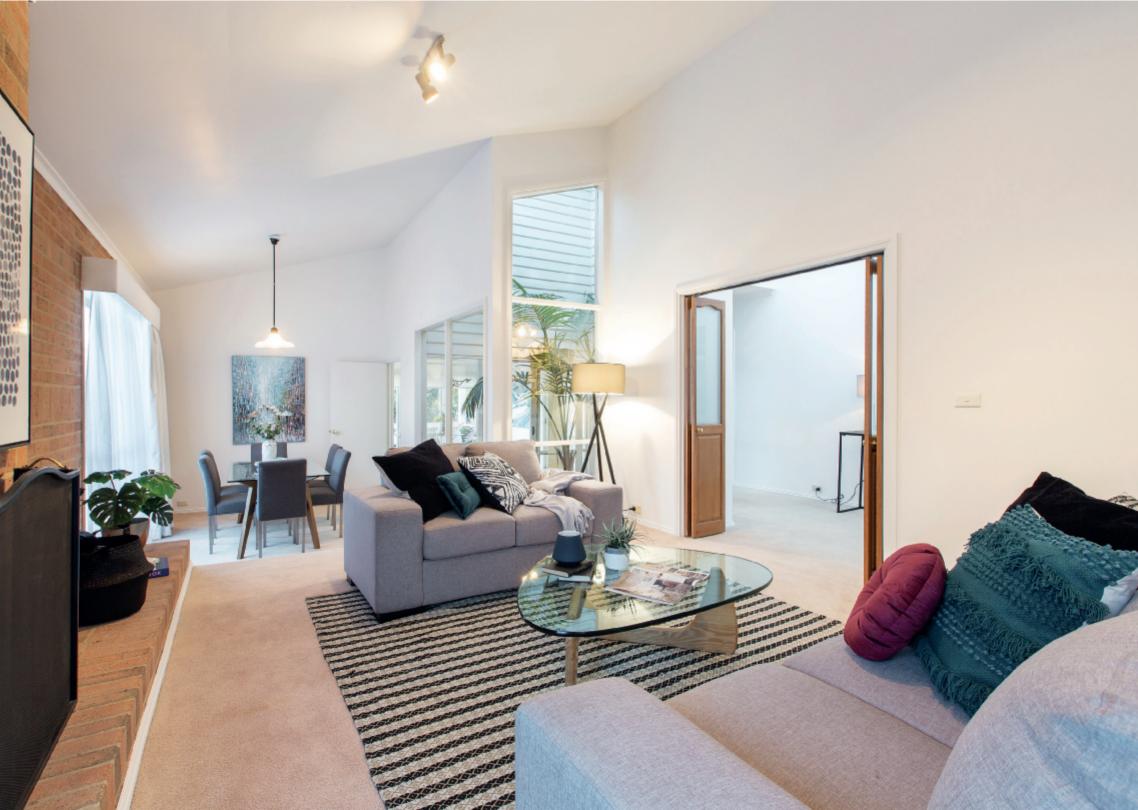

The recently refurbished interior is highlighted by vaulted ceilings, sky windows, central light well/courtyard and large windows delivering abundant light and a spacious ambience. With the accommodation featuring an entrance foyer flowing to a generous formal sitting and dining room combined with OFP, three zoned bedrooms, main with a walk-in robe and ensuite, family bathroom with separate laundry. Through to a bright informal living & meals area plus a well-equipped granite kitchen with quality appliances - overlooking a terrace and paved rear garden. Other features include ducted heating, R/C air conditioner (informal living), ample storage, watering system, remote double garage/storage with turning area.