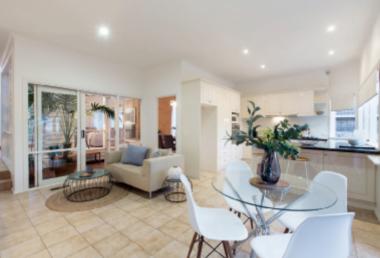

The recently refurbished interior is highlighted by vaulted ceilings, sky windows, central light well/courtyard and large windows delivering abundant light and a spacious ambience. With the accommodation featuring an entrance foyer flowing to a generous formal sitting and dining room combined with OFP, three zoned bedrooms, main with a walk-in robe and ensuite, family bathroom with separate laundry. Through to a bright informal living & meals area plus a well-equipped granite kitchen with quality appliances - overlooking a terrace and paved rear garden. Other features include ducted heating, R/C air conditioner (informal living), ample storage, watering system, remote double garage/storage with turning area.