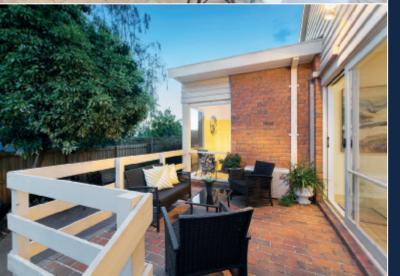

The recently refurbished interior is highlighted by vaulted ceilings, sky windows, central light well/courtyard and large windows delivering abundant light and a spacious ambience. With the accommodation featuring an entrance foyer flowing to a generous formal sitting and dining room combined with OFP, three zoned bedrooms, main with a walk-in robe and ensuite, family bathroom with separate laundry. Through to a bright informal living & meals area plus a well-equipped granite kitchen with quality appliances - overlooking a terrace and paved rear garden. Other features include ducted heating, R/C air conditioner (informal living), ample storage, watering system, remote double garage/storage with turning area.