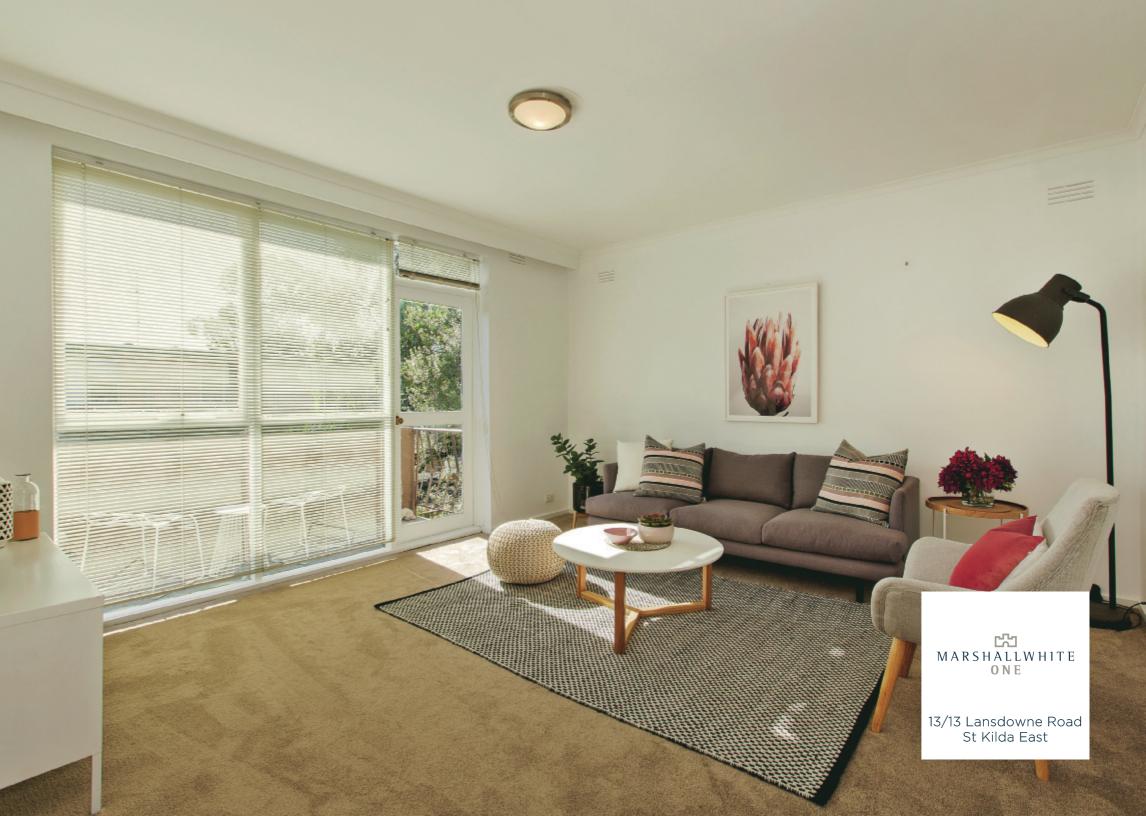

## Spacious and Sunny St Kilda East Pad

Larger than most two bedroom apartments, this beautifully presented, second floor/top floor home is one of only thirteen and perfectly suited to the first home buyer or astute investor keen on this thriving position of enduring market appeal. Delivering a surprising sense of spaciousness, the home features a big and bright kitchen/meals, a semi-attached lounge/dining that is enlightened by access to a sunny balcony and a hallway that is sufficiently large to accommodate study facilities. Continuing the theme of spaciousness, the bathroom handles independent bath and shower whilst remaining separate to the laundry and wc. Also features secure intercom entry, undercover parking, attractive communal grounds and mirrored robes in each bedroom.