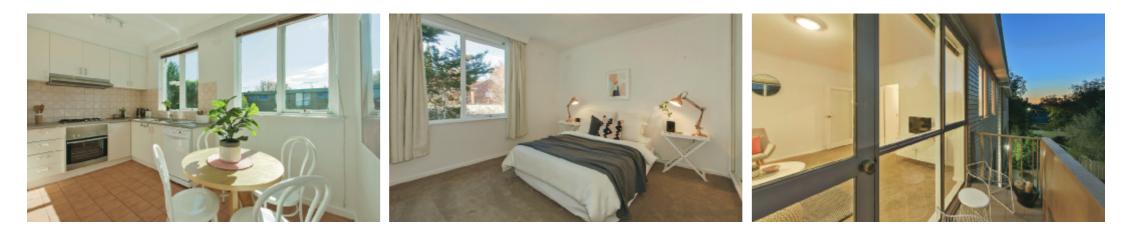

## Spacious and Sunny St Kilda East Pad

Larger than most two bedroom apartments, this beautifully presented, second floor/top floor home is one of only thirteen and perfectly suited to the first home buyer or astute investor keen on this thriving position of enduring market appeal. Delivering a surprising sense of spaciousness, the home features a big and bright kitchen/meals, a semi-attached lounge/dining that is enlightened by access to a sunny balcony and a hallway that is sufficiently large to accommodate study facilities. Continuing the theme of spaciousness, the bathroom handles independent bath and shower whilst remaining separate to the laundry and wc. Also features secure intercom entry, undercover parking, attractive communal grounds and mirrored robes in each bedroom.