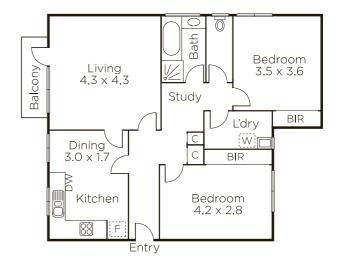

## Spacious and Sunny St Kilda East Pad

Larger than most two bedroom apartments, this beautifully presented, second floor/top floor home is one of only thirteen and perfectly suited to the first home buyer or astute investor keen on this thriving position of enduring market appeal. Delivering a surprising sense of spaciousness, the home features a big and bright kitchen/meals, a semi-attached lounge/dining that is enlightened by access to a sunny balcony and a hallway that is sufficiently large to accommodate study facilities. Continuing the theme of spaciousness, the bathroom handles independent bath and shower whilst remaining separate to the laundry and wc. Also features secure intercom entry, undercover parking, attractive communal grounds and mirrored robes in each bedroom.