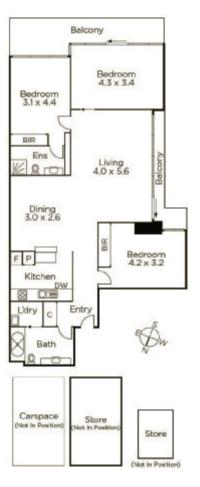

## Spacious Apartment with Spectacular Views

Commanding spectacular bay and lake views, this superbly presented apartment's spacious dimensions and resort-style amenities deliver immeasurable city edge lifestyle appeal close to shops, restaurants, schools, trams and Albert Park Lake.

Advantaged by wonderful views to the bay, the generous living room and dining area feature a balcony and modern kitchen. The main bedroom with stylish en-suite and built in robe is matched by a second bedroom with built in robe, retreat/3rd bedroom and stylish bathroom. Enjoying access to a concierge, gym and pool, it includes video intercom, lift access, laundry, car space and storage cage.