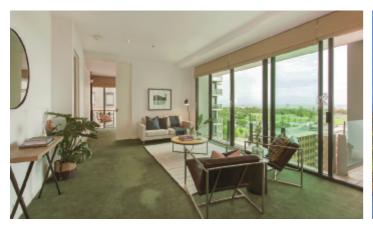

Advantaged by wonderful views to the bay, the generous living room and dining area feature a balcony and modern kitchen. The main bedroom with stylish en-suite and built in robe is matched by a second bedroom with built in robe, retreat/3rd bedroom and stylish bathroom. Enjoying access to a concierge, gym and pool, it includes video intercom, lift access, laundry, car space and storage cage.