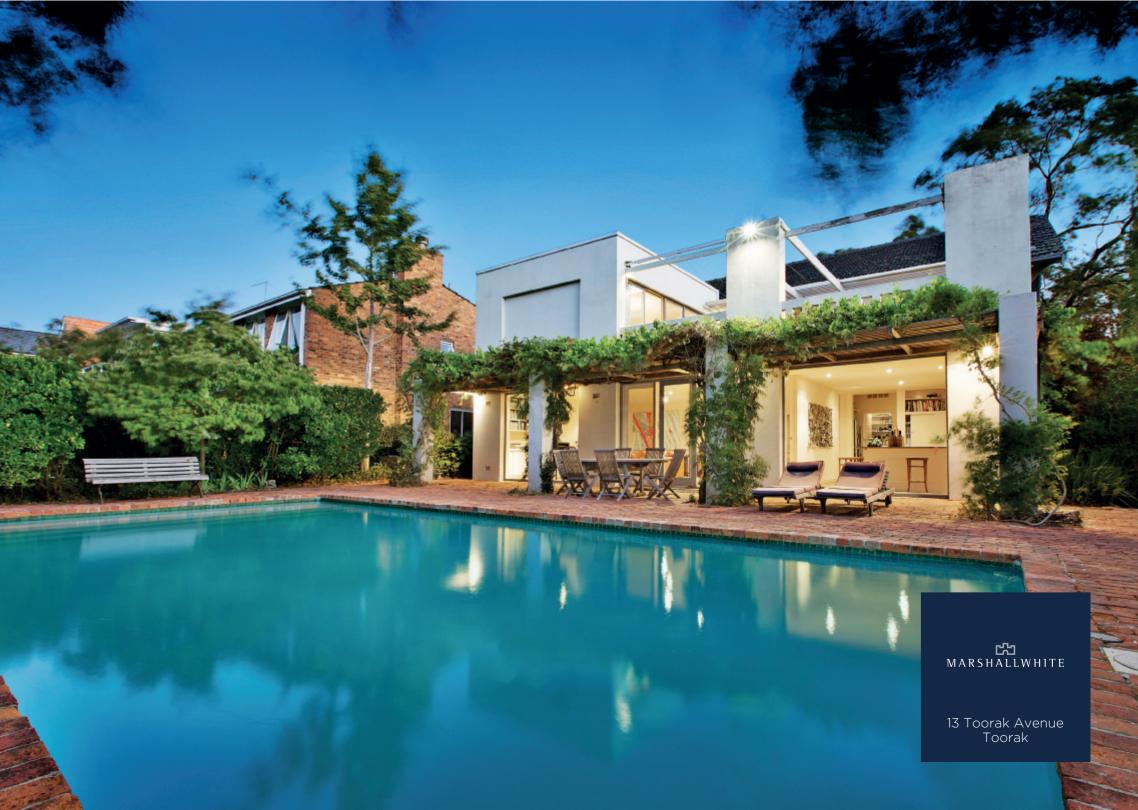

## Exclusivity, Elegance and Exciting Possibilities

Esteemed architect Marcus Martin's first house which he built for his occupation, has been enhanced by well-known architect Wayne Gillespie and the present architect owner over the past 30 years. This charming two story north-facing house on 837.8sqm approx is surrounded by private gardens visible from every room. The home includes four bedrooms, all with built-in robes, two bathrooms & is complemented by a large solar-heated pool. Exclusively located within walking distance of Kooyong Village, station & Tennis Club, excellent schools & parks. This home also includes alarm, heating & cooling, cellar, laundry, two studies, potting shed, garden watering system & double garage with remote access.