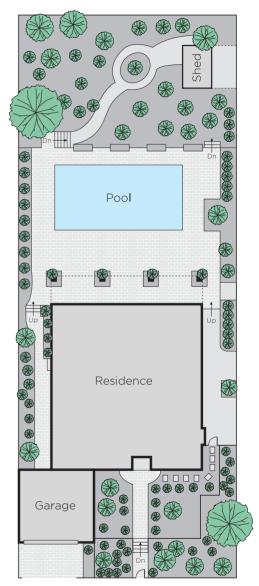

## Exclusivity, Elegance and Exciting Possibilities

Esteemed architect Marcus Martin's first house which he built for his occupation, has been enhanced by well-known architect Wayne Gillespie and the present architect owner over the past 30 years. This charming two story north-facing house on 837.8sqm approx is surrounded by private gardens visible from every room. The home includes four bedrooms, all with built-in robes, two bathrooms & is complemented by a large solar-heated pool. Exclusively located within walking distance of Kooyong Village, station & Tennis Club, excellent schools & parks. This home also includes alarm, heating & cooling, cellar, laundry, two studies, potting shed, garden watering system & double garage with remote access.