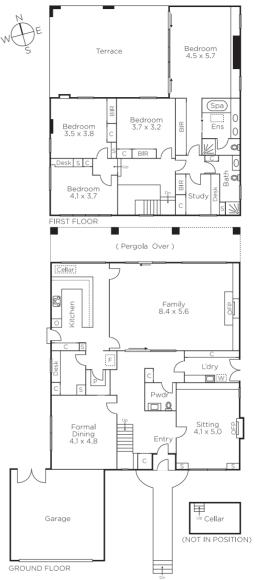

## Exclusivity, Elegance and Exciting Possibilities

Esteemed architect Marcus Martin's first house which he built for his occupation, has been enhanced by well-known architect Wayne Gillespie and the present architect owner over the past 30 years. This charming two story north-facing house on 837.8sqm approx is surrounded by private gardens visible from every room. The home includes four bedrooms, all with built-in robes, two bathrooms & is complemented by a large solar-heated pool. Exclusively located within walking distance of Kooyong Village, station & Tennis Club, excellent schools & parks. This home also includes alarm, heating & cooling, cellar, laundry, two studies, potting shed, garden watering system & double garage with remote access.