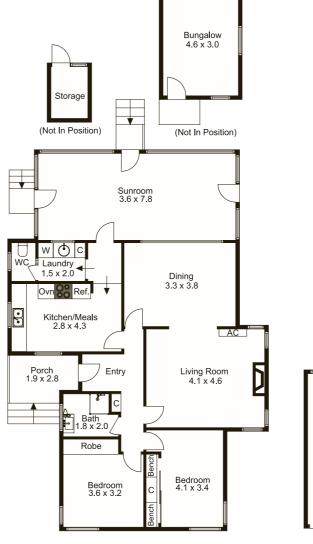

## 13 Sunbury Crescent Surrey Hills

2 🛏 1 🗁 2 📿

An unprecedented blue-chip opportunity, this pristine two bedroom home set on 1260 sqm approx. Development options abound with the chance to construct two rear townhouses while simultaneously renovating the existing residence, or by using the impressive depth of this block to extend outward, upward and add a pool (STCA). Stroll to Union Road eateries, train, Surrey Gardens, Maling Road, Hamilton Street Village, Balwyn shops and Chatham Primary School. Zoned for Camberwell High and Canterbury Girls´SC, with Canterbury and Kew´s private schools close by.