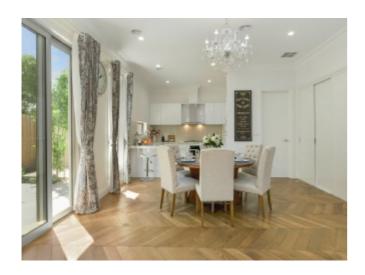

## **An Opulent Touch of Class**

Polished to perfection, this sumptuous town residence is in the Balwyn High zone. Luxurious marble surfaces, travertine tiling and European Oak parquet are elegantly enhanced by lofty ceilings. The sophistication enjoyed in the dining/family room with chandelier and gas log fire is complemented by the desirability of a Miele/marble kitchen and a private alfresco. A stylish living room sits upstairs, alongside two bedrooms and a master with dual-vanity ensuite, WIR and balcony. The ground floor bedroom with dual-access ensuite is ideal for family or friends. Stroll to Deepdene cafes, primary schools and the tram to private schools.