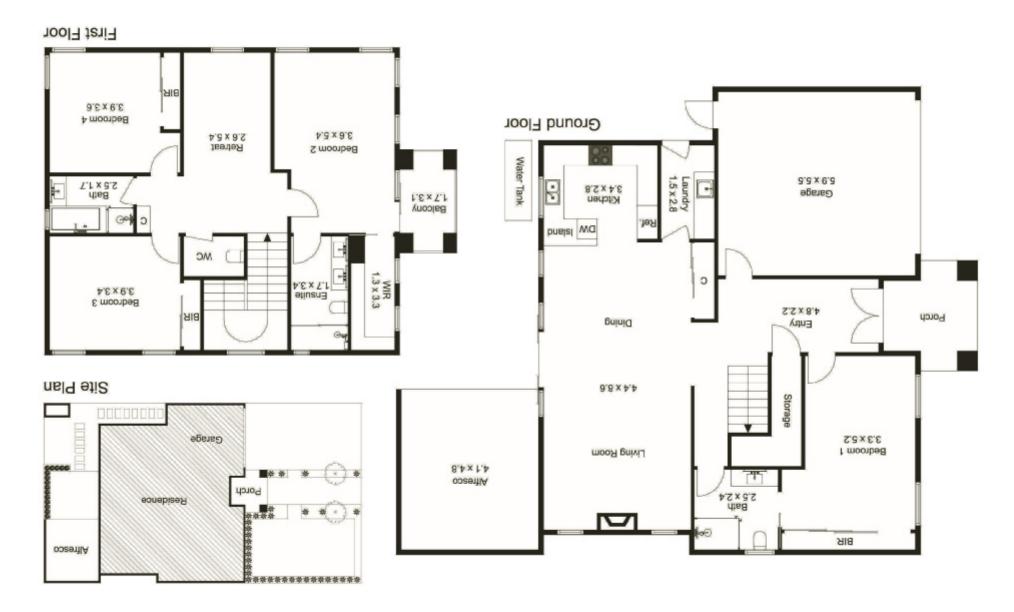

## **An Opulent Touch of Class**

Polished to perfection, this sumptuous town residence is in the Balwyn High zone. Luxurious marble surfaces, travertine tiling and European Oak parquet are elegantly enhanced by lofty ceilings. The sophistication enjoyed in the dining/family room with chandelier and gas log fire is complemented by the desirability of a Miele/marble kitchen and a private alfresco. A stylish living room sits upstairs, alongside two bedrooms and a master with dual-vanity ensuite, WIR and balcony. The ground floor bedroom with dual-access ensuite is ideal for family or friends. Stroll to Deepdene cafes, primary schools and the tram to private schools.