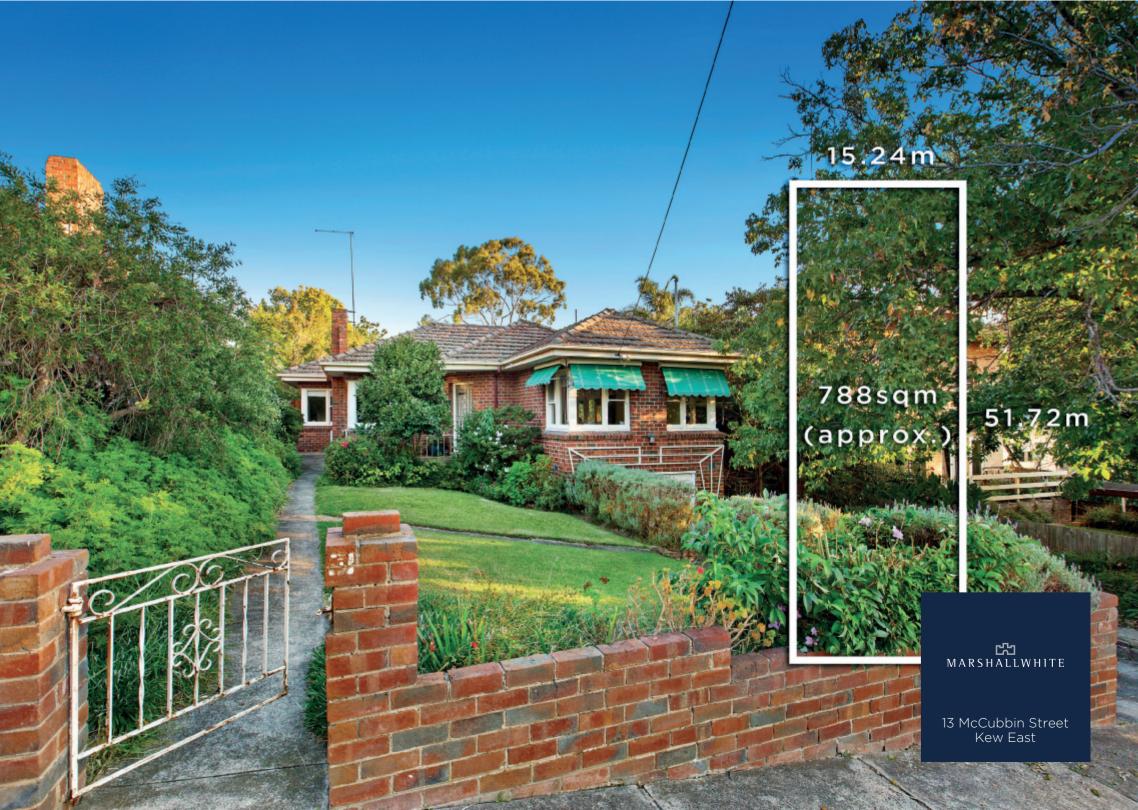

## Exceptional Opportunity Near Hays Paddock

Enjoying a highly sought after location just metres from Hays Paddock and close to Kew High, High St trams, freeway access, shops and cafes, this classic solid brick residence's original charm and exceptionally deep 788sqm approx. allotment highlight its outstanding potential to renovate or rebuild (STCA). Period features including timber floors are featured in the wide hall, light-filled living room, separate dining room and a well appointed kitchen with casual dining area opening to the deep private garden. Two generous bedrooms with robes are accompanied by a pristine bathroom. Includes a laundry and garage.