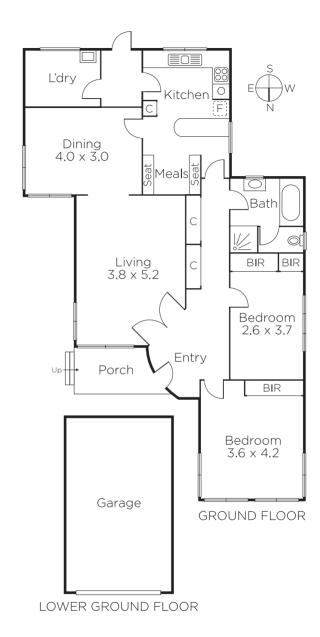

## Exceptional Opportunity Near Hays Paddock

Enjoying a highly sought after location just metres from Hays Paddock and close to Kew High, High St trams, freeway access, shops and cafes, this classic solid brick residence's original charm and exceptionally deep 788sqm approx. allotment highlight its outstanding potential to renovate or rebuild (STCA). Period features including timber floors are featured in the wide hall, light-filled living room, separate dining room and a well appointed kitchen with casual dining area opening to the deep private garden. Two generous bedrooms with robes are accompanied by a pristine bathroom. Includes a laundry and garage.