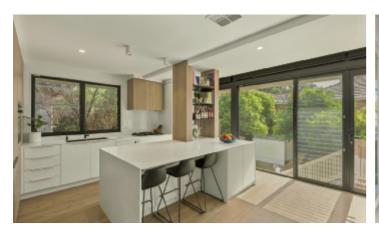

## Renovated with Breath-Taking Outdoor Living

Genuinely unique, this superbly renovated unit presents buyers with incredible indoor-outdoor connections, stunning views and three bedrooms. Comprehensively renovated, the home's kitchen/meals boldly reveals Caesar Stone waterfall benches, premium appliances, an integrated refrigerator and innovative storage solutions that make daily life a joy. Huge floor-to-ceiling windows create a wonderful outlook across Hays Paddock as the kitchen flows to a large lounge/dining with a marble fire place and French Doors leading to an incredible 42sqm (approx.) of north-facing, terrazzo-tiled courtyard. The bathroom is fully-tiled and 'on trend' with twin vanities, whilst there are large robes in two bedrooms, plus a European laundry and parking. Enjoy proximity to Hays Paddock as well as terrific local shops and cafes, buses within a few metres, trams along High St and Kew Junction is just a few minutes away from this first class location.