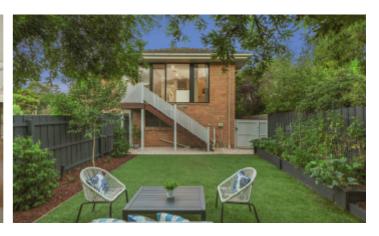

## Renovated with Breath-Taking Outdoor Living

Genuinely unique, this superbly renovated unit presents buyers with incredible indoor-outdoor connections, stunning views and three bedrooms. Comprehensively renovated, the home's kitchen/meals boldly reveals Caesar Stone waterfall benches, premium appliances, an integrated refrigerator and innovative storage solutions that make daily life a joy. Huge floor-to-ceiling windows create a wonderful outlook across Hays Paddock as the kitchen flows to a large lounge/dining with a marble fire place and French Doors leading to an incredible 42sqm (approx.) of north-facing, terrazzo-tiled courtyard. The bathroom is fully-tiled and 'on trend' with twin vanities, whilst there are large robes in two bedrooms, plus a European laundry and parking. Enjoy proximity to Hays Paddock as well as terrific local shops and cafes, buses within a few metres, trams along High St and Kew Junction is just a few minutes away from this first class location.