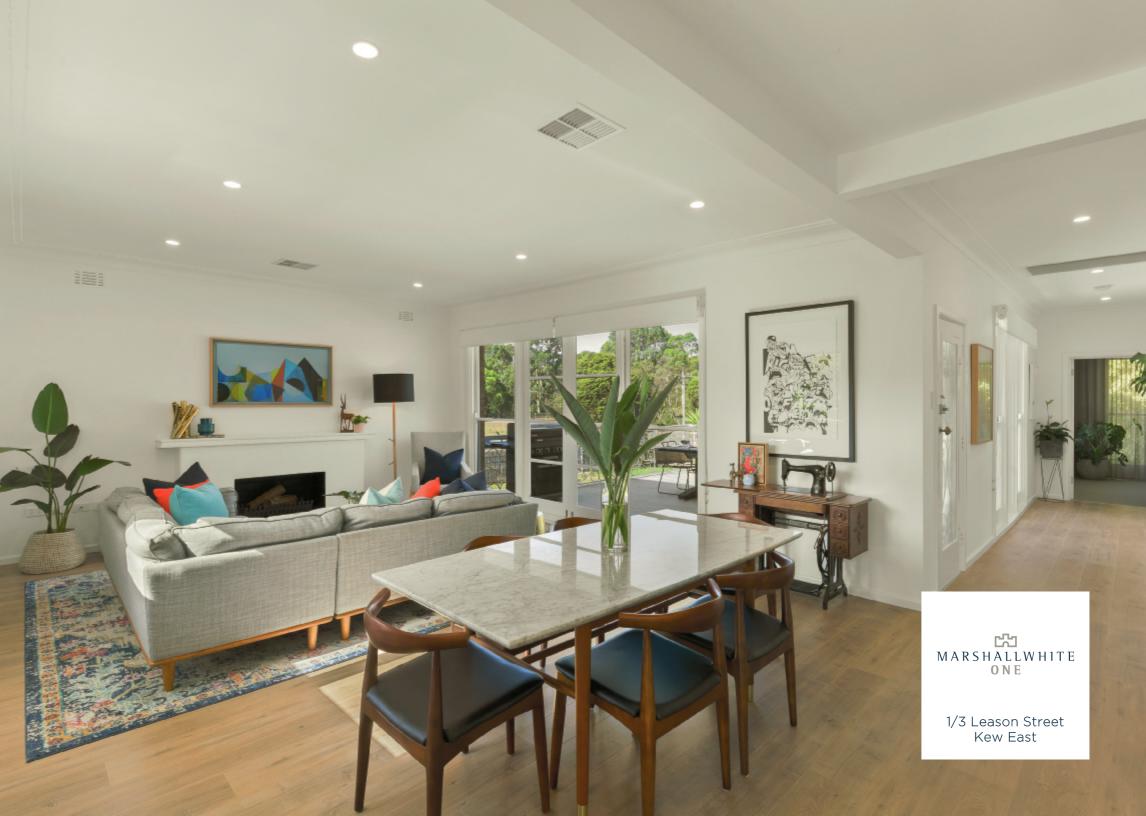

## Renovated with Breath-Taking Outdoor Living

Genuinely unique, this superbly renovated unit presents buyers with incredible indoor-outdoor connections, stunning views and three bedrooms. Comprehensively renovated, the home's kitchen/meals boldly reveals Caesar Stone waterfall benches, premium appliances, an integrated refrigerator and innovative storage solutions that make daily life a joy. Huge floor-to-ceiling windows create a wonderful outlook across Hays Paddock as the kitchen flows to a large lounge/dining with a marble fire place and French Doors leading to an incredible 42sqm (approx.) of north-facing, terrazzo-tiled courtyard. The bathroom is fully-tiled and 'on trend' with twin vanities, whilst there are large robes in two bedrooms, plus a European laundry and parking. Enjoy proximity to Hays Paddock as well as terrific local shops and cafes, buses within a few metres, trams along High St and Kew Junction is just a few minutes away from this first class location.