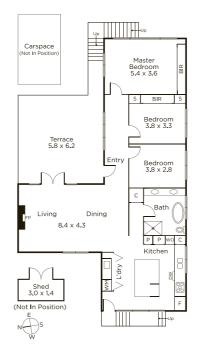

## Renovated with Breath-Taking Outdoor Living

Genuinely unique, this superbly renovated unit presents buyers with incredible indoor-outdoor connections, stunning views and three bedrooms. Comprehensively renovated, the home's kitchen/meals boldly reveals Caesar Stone waterfall benches, premium appliances, an integrated refrigerator and innovative storage solutions that make daily life a joy. Huge floor-to-ceiling windows create a wonderful outlook across Hays Paddock as the kitchen flows to a large lounge/dining with a marble fire place and French Doors leading to an incredible 42sqm (approx.) of north-facing, terrazzo-tiled courtyard. The bathroom is fully-tiled and 'on trend' with twin vanities, whilst there are large robes in two bedrooms, plus a European laundry and parking. Enjoy proximity to Hays Paddock as well as terrific local shops and cafes, buses within a few metres, trams along High St and Kew Junction is just a few minutes away from this first class location.