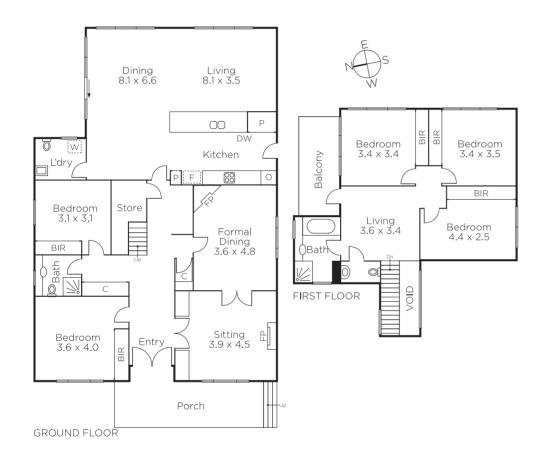

## Large and Luxurious Family Living

A wonderful home of the utmost quality, this exquisitely renovated Californian Bungalow boasts everything a family could desire, right in the heart of Ashburton. Seamlessly blending captivating original features and exceptional standards of modern living, punctuated by a stunning rear extension with sweeping views to the al fresco dining, huge solar-heated salt water pool and lush garden. Set over two immaculate levels on approx. 765sqm, with five beautiful bedrooms (all with BIRs), two bathrooms, separate formal lounge and dining, a large open-plan kitchen, dining and living to the rear, and a large decked balcony off the upstairs landing/retreat. With a sense of space and luxury throughout, featuring oversized living spaces, 12 foot ceilings, timber floors and new carpet. Also features a separate laundry with WC, stone benchtops, ducted heating, evaporative cooling, built-in BBQ, garden shed, gated parking for two plus additional off-street spaces. Endless modern comfort in a prime location just moments to Ashburton Village, Ashburton Station and local parks with easy access to St Kevin's College, Sacre Coeur and the Monash freeway.