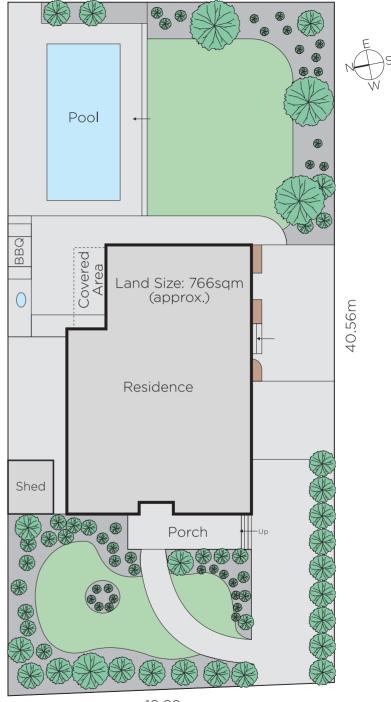

## Large and Luxurious Family Living

A wonderful home of the utmost quality, this exquisitely renovated Californian Bungalow boasts everything a family could desire, right in the heart of Ashburton. Seamlessly blending captivating original features and exceptional standards of modern living, punctuated by a stunning rear extension with sweeping views to the al fresco dining, huge solar-heated salt water pool and lush garden. Set over two immaculate levels on approx. 765sqm, with five beautiful bedrooms (all with BIRs), two bathrooms, separate formal lounge and dining, a large open-plan kitchen, dining and living to the rear, and a large decked balcony off the upstairs landing/retreat. With a sense of space and luxury throughout, featuring oversized living spaces, 12 foot ceilings, timber floors and new carpet. Also features a separate laundry with WC, stone benchtops, ducted heating, evaporative cooling, built-in BBQ, garden shed, gated parking for two plus additional off-street spaces. Endless modern comfort in a prime location just moments to Ashburton Village, Ashburton Station and local parks with easy access to St Kevin's College, Sacre Coeur and the Monash freeway.