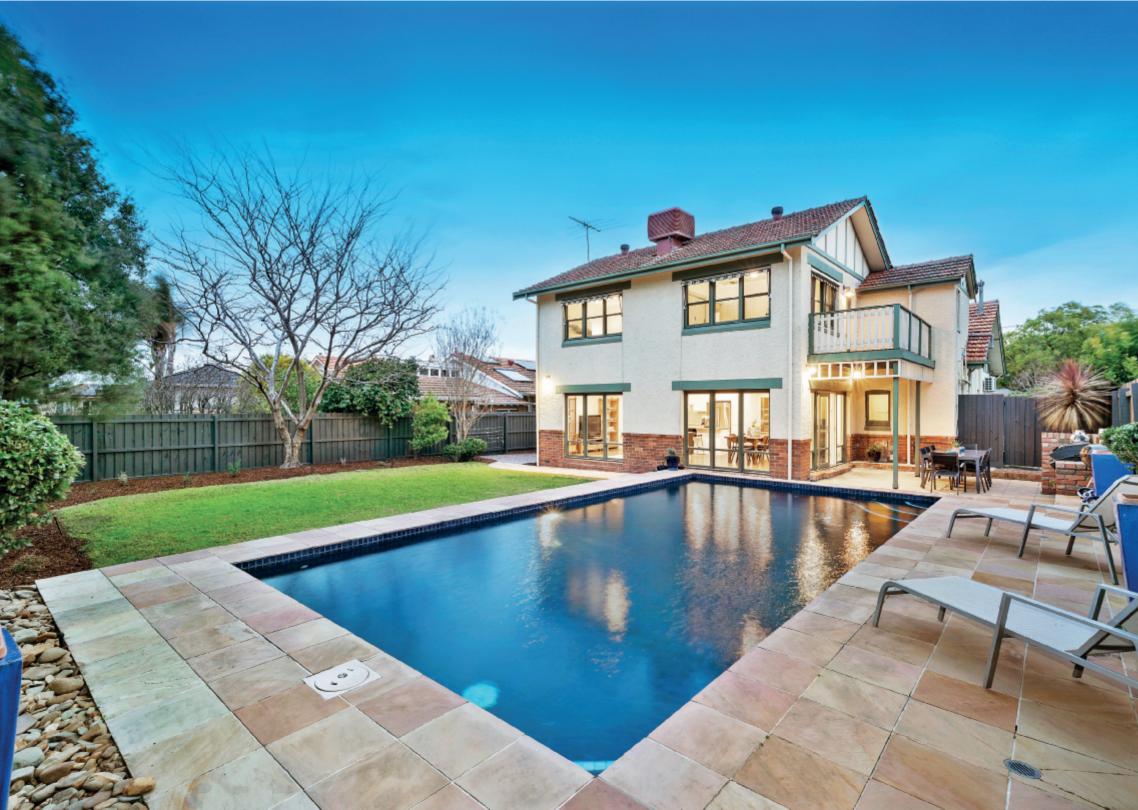

## Large and Luxurious Family Living

A wonderful home of the utmost quality, this exquisitely renovated Californian Bungalow boasts everything a family could desire, right in the heart of Ashburton. Seamlessly blending captivating original features and exceptional standards of modern living, punctuated by a stunning rear extension with sweeping views to the al fresco dining, huge solar-heated salt water pool and lush garden. Set over two immaculate levels on approx. 765sqm, with five beautiful bedrooms (all with BIRs), two bathrooms, separate formal lounge and dining, a large open-plan kitchen, dining and living to the rear, and a large decked balcony off the upstairs landing/retreat. With a sense of space and luxury throughout, featuring oversized living spaces, 12 foot ceilings, timber floors and new carpet. Also features a separate laundry with WC, stone benchtops, ducted heating, evaporative cooling, built-in BBQ, garden shed, gated parking for two plus additional off-street spaces. Endless modern comfort in a prime location just moments to Ashburton Village, Ashburton Station and local parks with easy access to St Kevin's College, Sacre Coeur and the Monash freeway.