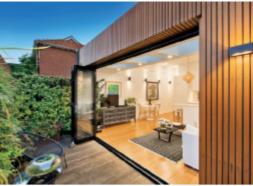

## Perfectly Positioned Renovated Edwardian

Beautifully blending the evocative Edwardian architecture with sleek designer style, the irresistible appeal of this captivating extra wide residence is further enhanced by a desirable location near the beach, Middle Park Village, trams and schools. High ceilings and leadlight windows are featured in the L-shaped hallway and two gorgeous bedrooms with open fireplaces and a stunning bathroom. The stylish gourmet kitchen and generous sun-drenched living/dining room open to a private decked courtyard. Impeccably presented throughout, it includes ducted heating and cooling, Euro-laundry and pull down attic storage.