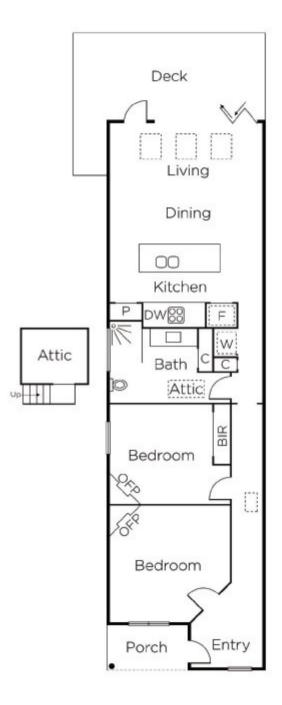

## Perfectly Positioned Renovated Edwardian

Beautifully blending the evocative Edwardian architecture with sleek designer style, the irresistible appeal of this captivating extra wide residence is further enhanced by a desirable location near the beach, Middle Park Village, trams and schools. High ceilings and leadlight windows are featured in the L-shaped hallway and two gorgeous bedrooms with open fireplaces and a stunning bathroom. The stylish gourmet kitchen and generous sun-drenched living/dining room open to a private decked courtyard. Impeccably presented throughout, it includes ducted heating and cooling, Euro-laundry and pull down attic storage.