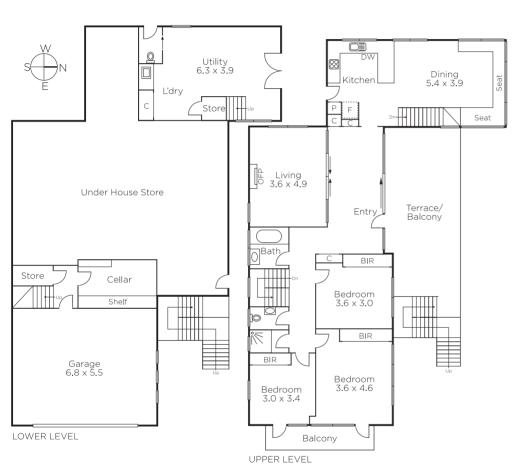

## Spectacular Studley Park Opportunity

Exclusively situated in a tranquil Studley Park cul de sac, this iconic c1956 brick residence's stylishly presented, sun-drenched and spacious dimensions deliver instant family appeal while its sensational 634sqm approx. north-facing private allotment is the perfect site to build a new home to your own design and specifications (STCA). Displaying evocative 1950's architectural style, the expansive entrance hall featuring blond timber floors and full width glass introduces a generous living room with open fireplace. fabulous light-filled dining room with window seats and a stylish stone kitchen. The living spaces flow out to a large elevated north terrace overlooking the private north garden with in-ground trampoline. The three bright bedrooms with built in robes are accompanied by a bathroom, separate shower room and toilet and downstairs, a large rumpus room opening to the garden. Ideal to live in while considering options to further update or rebuild, it also includes a powder-room, laundry, gas ducted heating & air conditioning, outdoor heaters, remote sun-awning, store-room and internally accessed double garage.