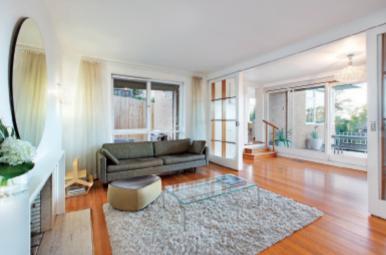

## Spectacular Studley Park Opportunity

Exclusively situated in a tranquil Studley Park cul de sac, this iconic c1956 brick residence's stylishly presented, sun-drenched and spacious dimensions deliver instant family appeal while its sensational 634sqm approx. north-facing private allotment is the perfect site to build a new home to your own design and specifications (STCA). Displaying evocative 1950's architectural style, the expansive entrance hall featuring blond timber floors and full width glass introduces a generous living room with open fireplace. fabulous light-filled dining room with window seats and a stylish stone kitchen. The living spaces flow out to a large elevated north terrace overlooking the private north garden with in-ground trampoline. The three bright bedrooms with built in robes are accompanied by a bathroom, separate shower room and toilet and downstairs, a large rumpus room opening to the garden. Ideal to live in while considering options to further update or rebuild, it also includes a powder-room, laundry, gas ducted heating & air conditioning, outdoor heaters, remote sun-awning, store-room and internally accessed double garage.