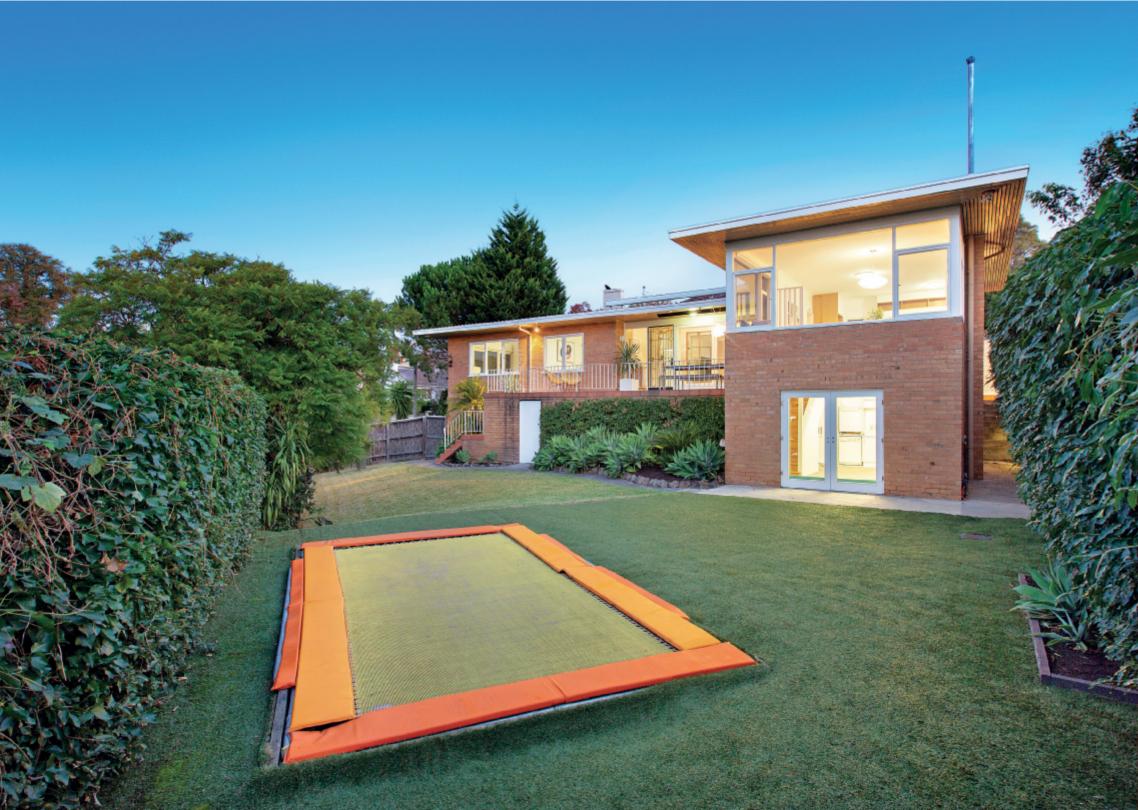

## Spectacular Studley Park Opportunity

Exclusively situated in a tranquil Studley Park cul de sac, this iconic c1956 brick residence's stylishly presented, sun-drenched and spacious dimensions deliver instant family appeal while its sensational 634sqm approx. north-facing private allotment is the perfect site to build a new home to your own design and specifications (STCA). Displaying evocative 1950's architectural style, the expansive entrance hall featuring blond timber floors and full width glass introduces a generous living room with open fireplace. fabulous light-filled dining room with window seats and a stylish stone kitchen. The living spaces flow out to a large elevated north terrace overlooking the private north garden with in-ground trampoline. The three bright bedrooms with built in robes are accompanied by a bathroom, separate shower room and toilet and downstairs, a large rumpus room opening to the garden. Ideal to live in while considering options to further update or rebuild, it also includes a powder-room, laundry, gas ducted heating & air conditioning, outdoor heaters, remote sun-awning, store-room and internally accessed double garage.