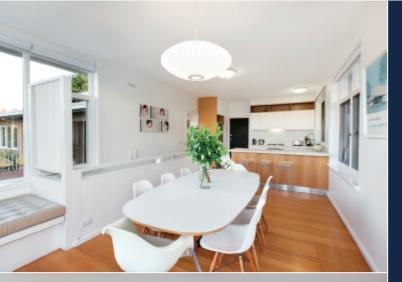

## Spectacular Studley Park Opportunity

Exclusively situated in a tranquil Studley Park cul de sac, this iconic c1956 brick residence's stylishly presented, sun-drenched and spacious dimensions deliver instant family appeal while its sensational 634sqm approx. north-facing private allotment is the perfect site to build a new home to your own design and specifications (STCA). Displaying evocative 1950's architectural style, the expansive entrance hall featuring blond timber floors and full width glass introduces a generous living room with open fireplace. fabulous light-filled dining room with window seats and a stylish stone kitchen. The living spaces flow out to a large elevated north terrace overlooking the private north garden with in-ground trampoline. The three bright bedrooms with built in robes are accompanied by a bathroom, separate shower room and toilet and downstairs, a large rumpus room opening to the garden. Ideal to live in while considering options to further update or rebuild, it also includes a powder-room, laundry, gas ducted heating & air conditioning, outdoor heaters, remote sun-awning, store-room and internally accessed double garage.