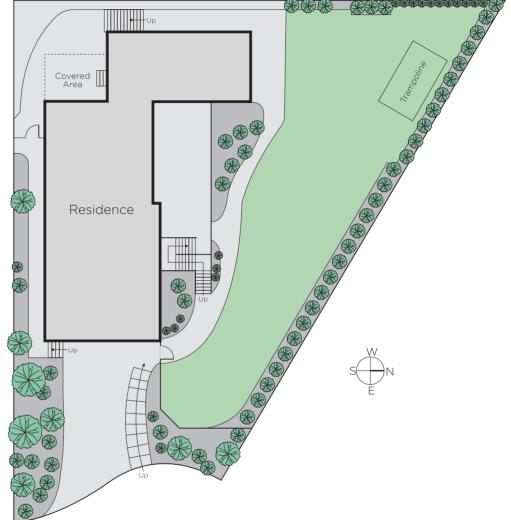

## Spectacular Studley Park Opportunity

Exclusively situated in a tranquil Studley Park cul de sac, this iconic c1956 brick residence's stylishly presented, sun-drenched and spacious dimensions deliver instant family appeal while its sensational 634sqm approx. north-facing private allotment is the perfect site to build a new home to your own design and specifications (STCA). Displaying evocative 1950's architectural style, the expansive entrance hall featuring blond timber floors and full width glass introduces a generous living room with open fireplace. fabulous light-filled dining room with window seats and a stylish stone kitchen. The living spaces flow out to a large elevated north terrace overlooking the private north garden with in-ground trampoline. The three bright bedrooms with built in robes are accompanied by a bathroom, separate shower room and toilet and downstairs, a large rumpus room opening to the garden. Ideal to live in while considering options to further update or rebuild, it also includes a powder-room, laundry, gas ducted heating & air conditioning, outdoor heaters, remote sun-awning, store-room and internally accessed double garage.