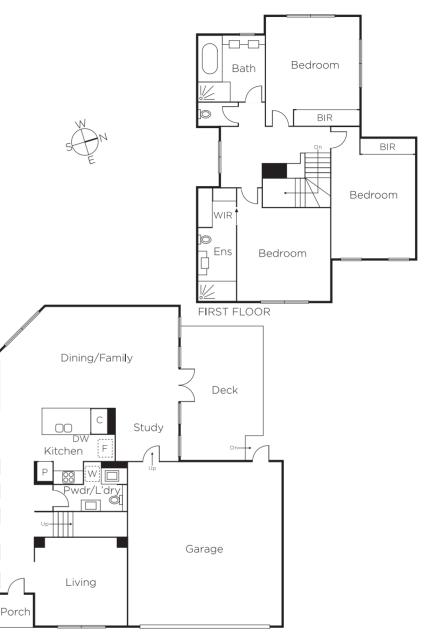

## Perfectly Presented in a Family Friendly Locale

An inspired design presenting spacious, light filled interiors, this magnificent family residence is perfectly positioned on the street front of the private court offering the best of Bayside living. Relaxed open plan family living and dining spaces and a sleek kitchen equipped with stainless appliances, flow seamlessly to a generous sun drenched courtyard well suited to year round entertaining and relaxing. Master with walk-in and ensuite and additional bedrooms with built in robes, central family bathroom, two powder rooms, versatile second living space, study and double garage.

## 3 🚍 2 😇 2 🚍

Private Sale

Andre O'Brien 0437 917 007 Dahli Woosnam 0435 505 309

<mark>ස</mark> MARSHALLWHITE

225 Bay Street, Brighton

GROUND FLOOR

Disclaimer: Information provided is believed to be accurate as at the date of printing, no responsibility is taken for any errors or omissions. It is your responsibility to obtain independent, professional advice. Personal information collected from you is for security purposes and to contact you should the property sell prior to auction. We may use this information to provide you with other real estate services including referrals to authorised financial services providers. Visit our website at www.marshallwhite.com.au for our privacy policy.