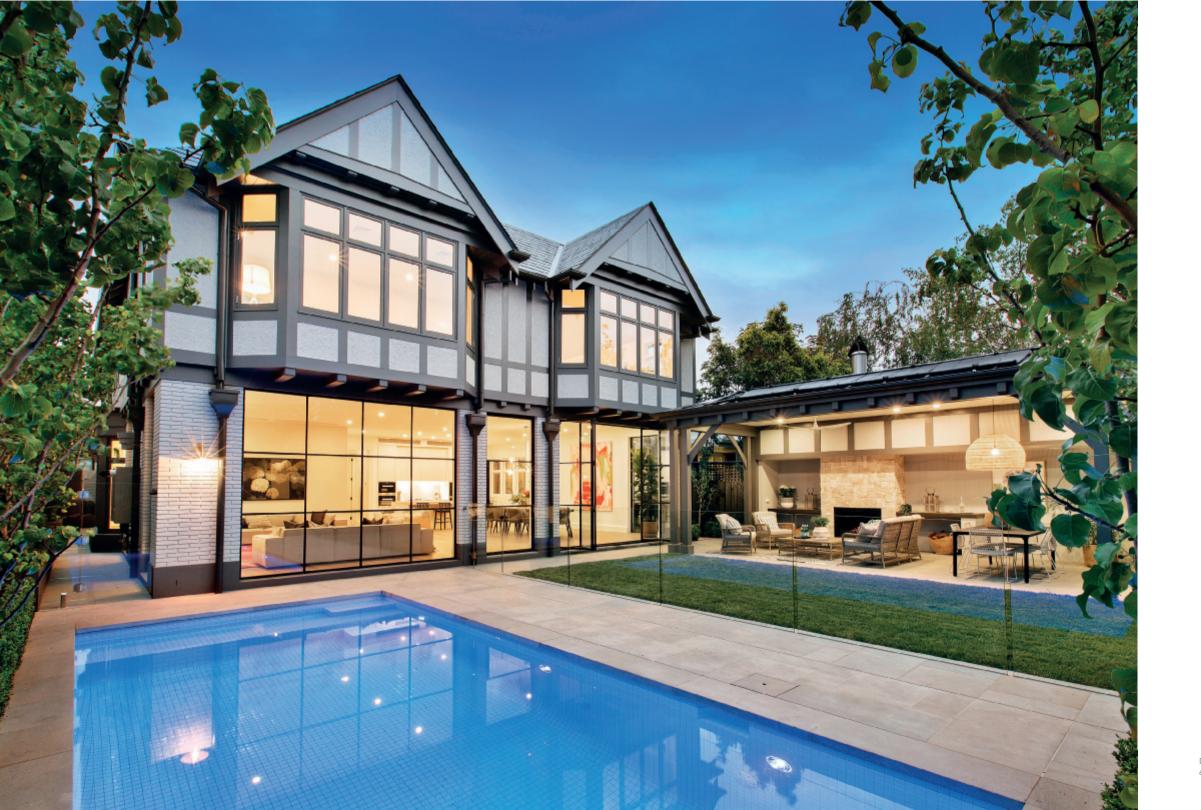

## Brand new and brilliantly designed by Christopher Doyle in collaboration with Canonbury Fine Homes, this breathtaking residence combines classic architectural themes with the very latest in bespoke design and luxury in a prized Central Park precinct. The marble foyer introduces a magnificent reception room with gas fire and study. Dark oak floors flow through the expansive living/dining room with a gas fire and state of the art Miele marble kitchen with butler's pantry. Bi-fold doors open to a northwest private garden, heated pool and covered al fresco terrace with open fire. A downstairs bedroom with walk in robe and chic en-suite is matched upstairs by an opulent main bedroom with designer en-suite and 2 dressing rooms, three additional bedrooms (robes), stylish bathroom and huge retreat. Accessed by a lift, the basement comprises media room, wine cellar and 4-car garage.