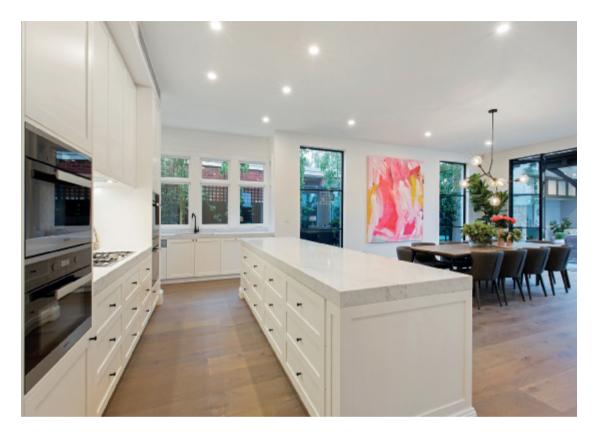

## Brand new and brilliantly designed by Christopher Doyle in collaboration with Canonbury Fine Homes, this breathtaking residence combines classic architectural themes with the very latest in bespoke design and luxury in a prized Central Park precinct. The marble foyer introduces a magnificent reception room with gas fire and study. Dark oak floors flow through the expansive living/dining room with a gas fire and state of the art Miele marble kitchen with butler's pantry. Bi-fold doors open to a northwest private garden, heated pool and covered al fresco terrace with open fire. A downstairs bedroom with walk in robe and chic en-suite is matched upstairs by an opulent main bedroom with designer en-suite and 2 dressing rooms, three additional bedrooms (robes), stylish bathroom and huge retreat. Accessed by a lift, the basement comprises media room, wine cellar and 4-car garage.