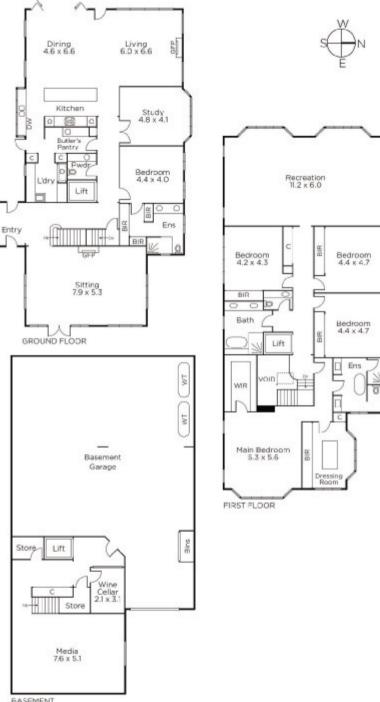

## Brand new and brilliantly designed by Christopher Doyle in collaboration with Canonbury Fine Homes, this breathtaking residence combines classic architectural themes with the very latest in bespoke design and luxury in a prized Central Park precinct. The marble foyer introduces a magnificent reception room with gas fire and study. Dark oak floors flow through the expansive living/dining room with a gas fire and state of the art Miele marble kitchen with butler's pantry. Bi-fold doors open to a northwest private garden, heated pool and covered al fresco terrace with open fire. A downstairs bedroom with walk in robe and chic en-suite is matched upstairs by an opulent main bedroom with designer en-suite and 2 dressing rooms, three additional bedrooms (robes), stylish bathroom and huge retreat. Accessed by a lift, the basement comprises media room, wine cellar and 4-car garage.