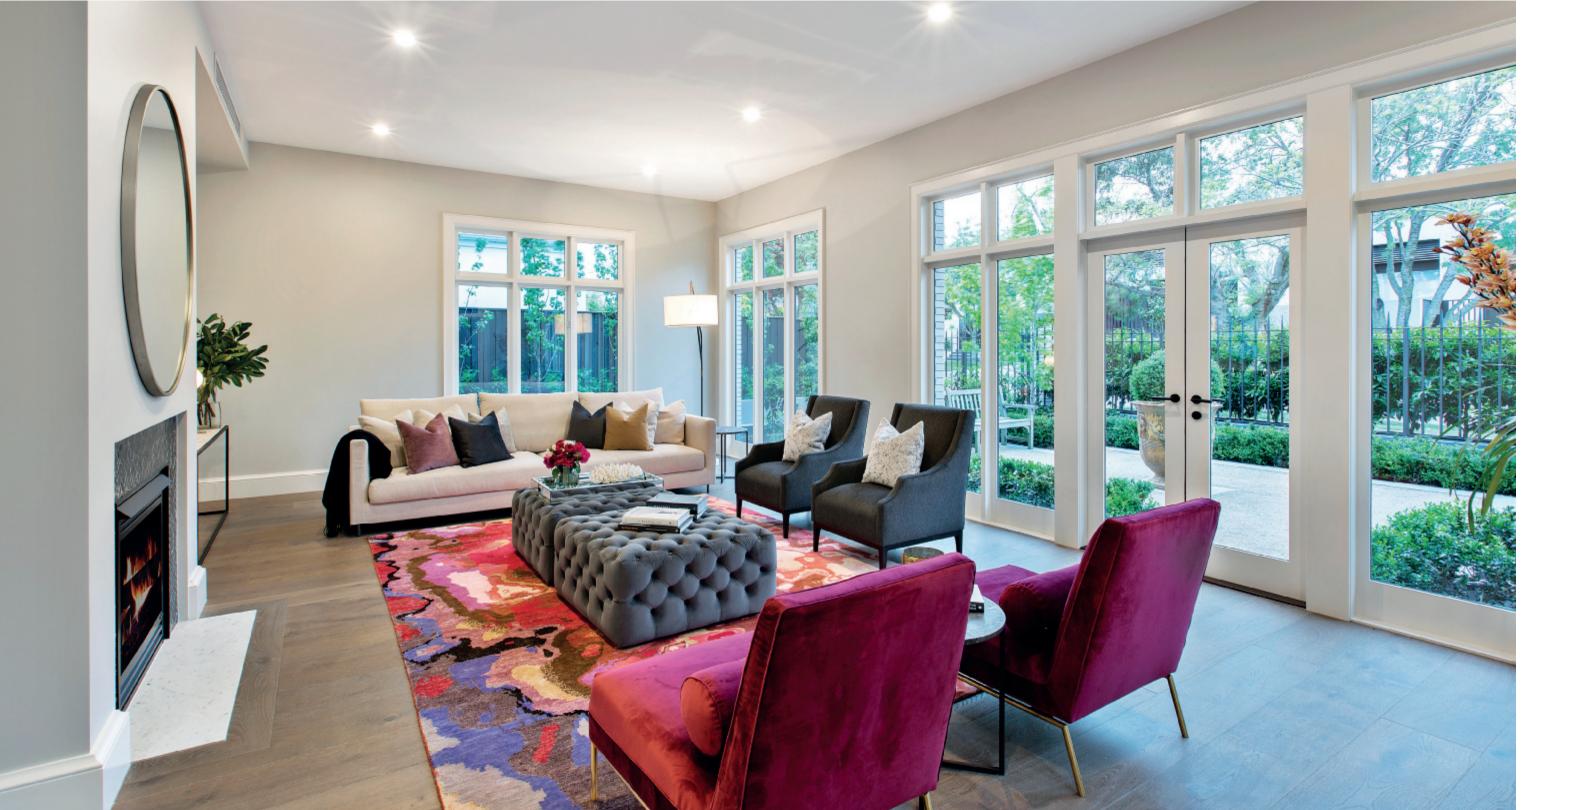

## Brand new and brilliantly designed by Christopher Doyle in collaboration with Canonbury Fine Homes, this breathtaking residence combines classic architectural themes with the very latest in bespoke design and luxury in a prized Central Park precinct. The marble foyer introduces a magnificent reception room with gas fire and study. Dark oak floors flow through the expansive living/dining room with a gas fire and state of the art Miele marble kitchen with butler's pantry. Bi-fold doors open to a northwest private garden, heated pool and covered al fresco terrace with open fire. A downstairs bedroom with walk in robe and chic en-suite is matched upstairs by an opulent main bedroom with designer en-suite and 2 dressing rooms, three additional bedrooms (robes), stylish bathroom and huge retreat. Accessed by a lift, the basement comprises media room, wine cellar and 4-car garage.