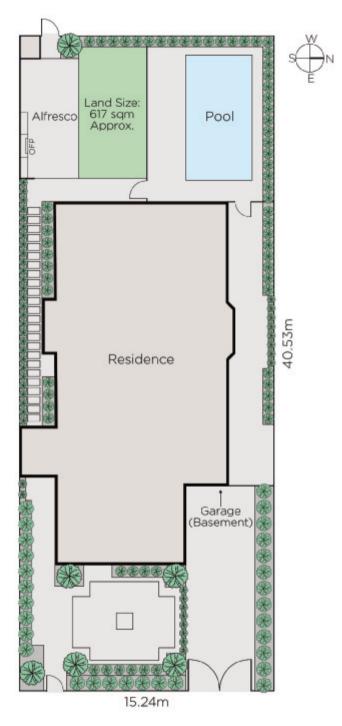

## Brand new and brilliantly designed by Christopher Doyle in collaboration with Canonbury Fine Homes, this breathtaking residence combines classic architectural themes with the very latest in bespoke design and luxury in a prized Central Park precinct. The marble foyer introduces a magnificent reception room with gas fire and study. Dark oak floors flow through the expansive living/dining room with a gas fire and state of the art Miele marble kitchen with butler's pantry. Bi-fold doors open to a northwest private garden, heated pool and covered al fresco terrace with open fire. A downstairs bedroom with walk in robe and chic en-suite is matched upstairs by an opulent main bedroom with designer en-suite and 2 dressing rooms, three additional bedrooms (robes), stylish bathroom and huge retreat. Accessed by a lift, the basement comprises media room, wine cellar and 4-car garage.