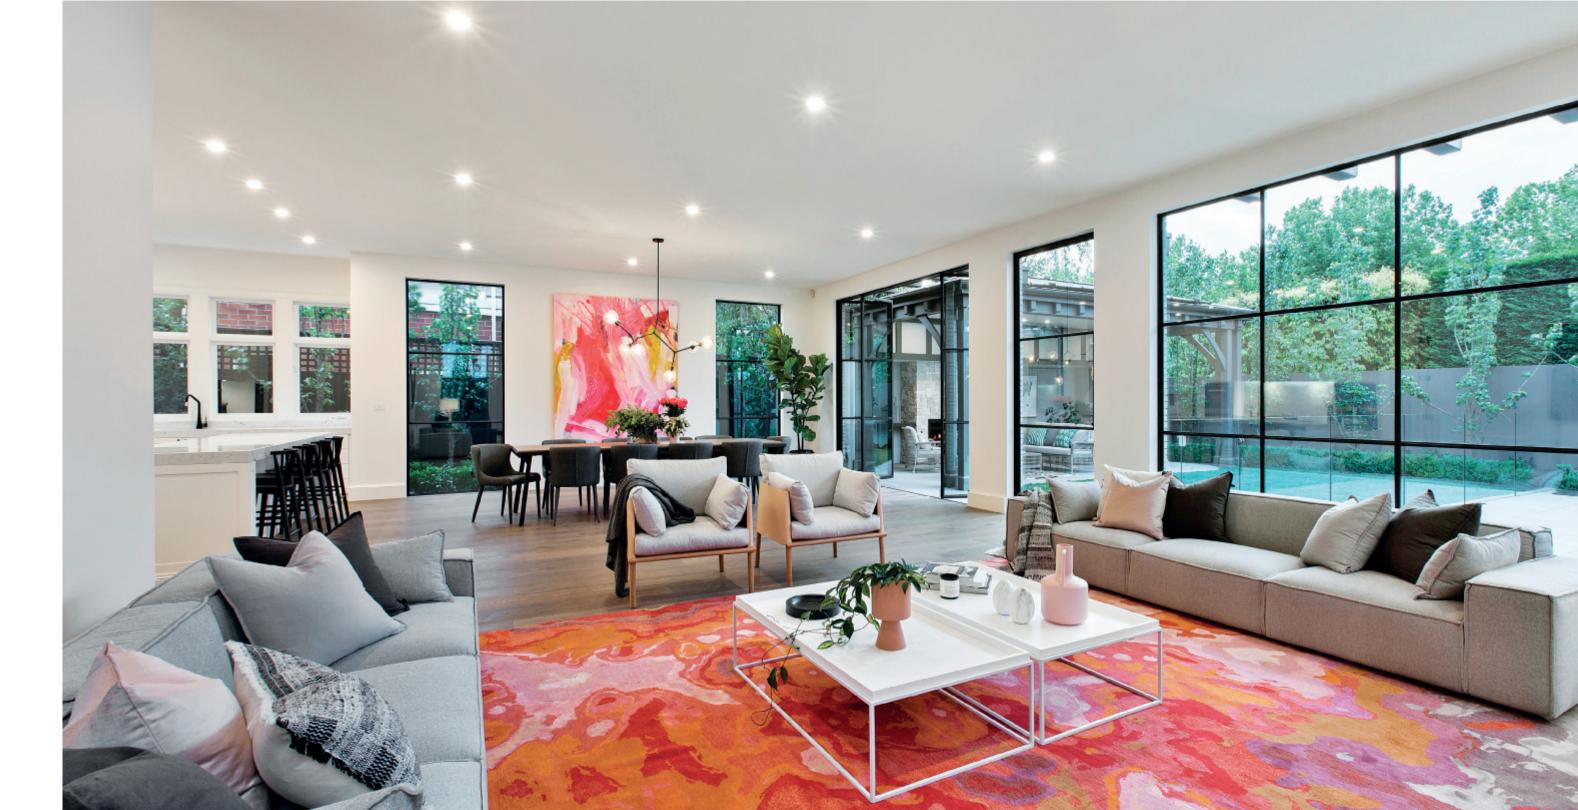

## Brand new and brilliantly designed by Christopher Doyle in collaboration with Canonbury Fine Homes, this breathtaking residence combines classic architectural themes with the very latest in bespoke design and luxury in a prized Central Park precinct. The marble foyer introduces a magnificent reception room with gas fire and study. Dark oak floors flow through the expansive living/dining room with a gas fire and state of the art Miele marble kitchen with butler's pantry. Bi-fold doors open to a northwest private garden, heated pool and covered al fresco terrace with open fire. A downstairs bedroom with walk in robe and chic en-suite is matched upstairs by an opulent main bedroom with designer en-suite and 2 dressing rooms, three additional bedrooms (robes), stylish bathroom and huge retreat. Accessed by a lift, the basement comprises media room, wine cellar and 4-car garage.