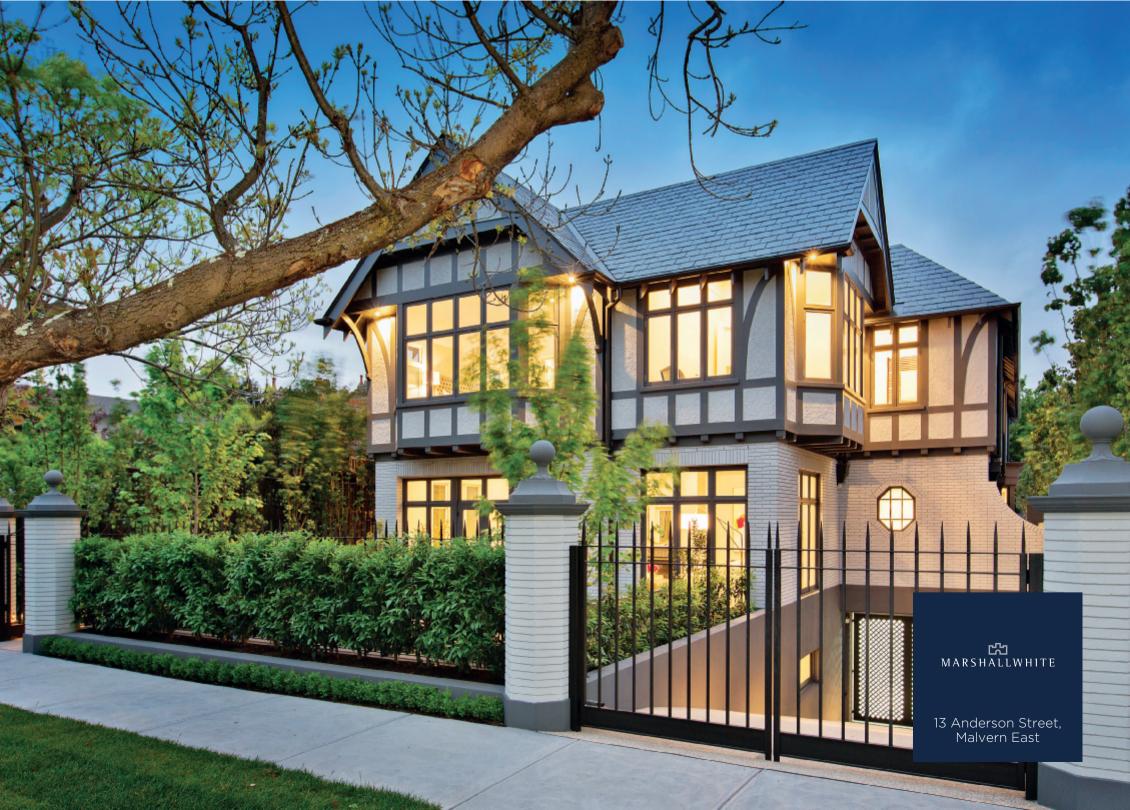

## Brand new and brilliantly designed by Christopher Doyle in collaboration with Canonbury Fine Homes, this breathtaking residence combines classic architectural themes with the very latest in bespoke design and luxury in a prized Central Park precinct. The marble foyer introduces a magnificent reception room with gas fire and study. Dark oak floors flow through the expansive living/dining room with a gas fire and state of the art Miele marble kitchen with butler's pantry. Bi-fold doors open to a northwest private garden, heated pool and covered al fresco terrace with open fire. A downstairs bedroom with walk in robe and chic en-suite is matched upstairs by an opulent main bedroom with designer en-suite and 2 dressing rooms, three additional bedrooms (robes), stylish bathroom and huge retreat. Accessed by a lift, the basement comprises media room, wine cellar and 4-car garage.

## Expressions of Interest Close Wednesday 6th December at 6pm 13andersonstreet-malverneast.com

Includes alarm, ducted vacuum, lift, hydronic heating, airconditioning, powder-room, laundry, irrigation, water tanks and auto gates.