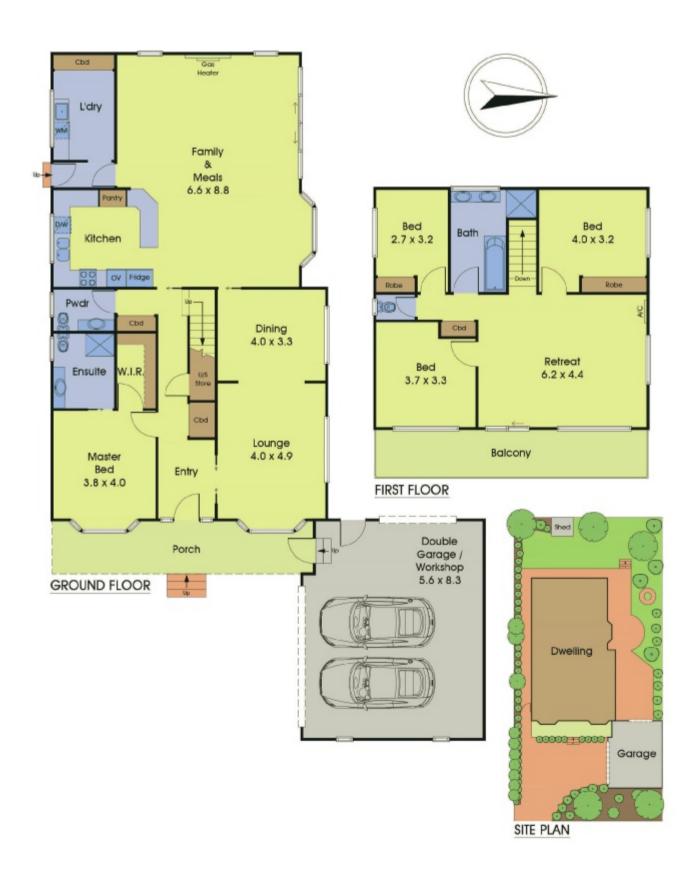

## Classic Living in Box Hill!

This is a substantial 4 bedroom, 2 storey brick home constructed to the highest possible standards to provide a level of family accommodation and lifestyle rarely offered in this most popular vicinity of Box Hill. Positioned on the brow of the hill this attractive home provides magnificent easterly views to the Dandenong Ranges. Includes formal entry hall, spacious living room and separate dining room fully appointed timber kitchen overlooking the expansive family room, paved and landscaped outdoor entertaining area amidst private rear garden.