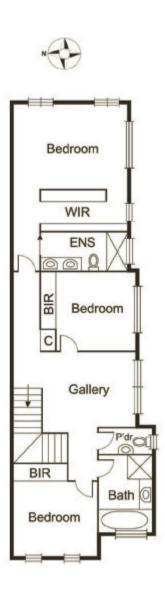

## 4 🛏 3 🗀 2 📿

Presenting a high-impact, low maintenance family design, this impressive 4-bedroom, 3bathroom home sees expansive open-plan lounge and dining wrapped by decked entertaining beyond bi-fold doors, a first-floor lounge perfect for kids' enjoyment & a huge walk-in robe for the grand master-suite. Distinctively detailed with a state-of-the-art stone kitchen & fully tiled bathrooms including a luxe dual vanity ensuite, this brand-new home features heating, cooling, intercom & alarm plus practical extras including built-in robes, a walk-in pantry, a shed for storage and internal access from an auto garage.