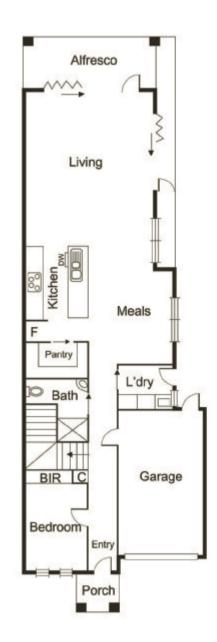

## 4 🛏 3 🗀 2 📿

Presenting a high-impact, low maintenance family design, this impressive 4-bedroom, 3bathroom home sees expansive open-plan lounge and dining wrapped by decked entertaining beyond bi-fold doors, a first-floor lounge perfect for kids' enjoyment & a huge walk-in robe for the grand master-suite. Distinctively detailed with a state-of-the-art stone kitchen & fully tiled bathrooms including a luxe dual vanity ensuite, this brand-new home features heating, cooling, intercom & alarm plus practical extras including built-in robes, a walk-in pantry, a shed for storage and internal access from an auto garage.