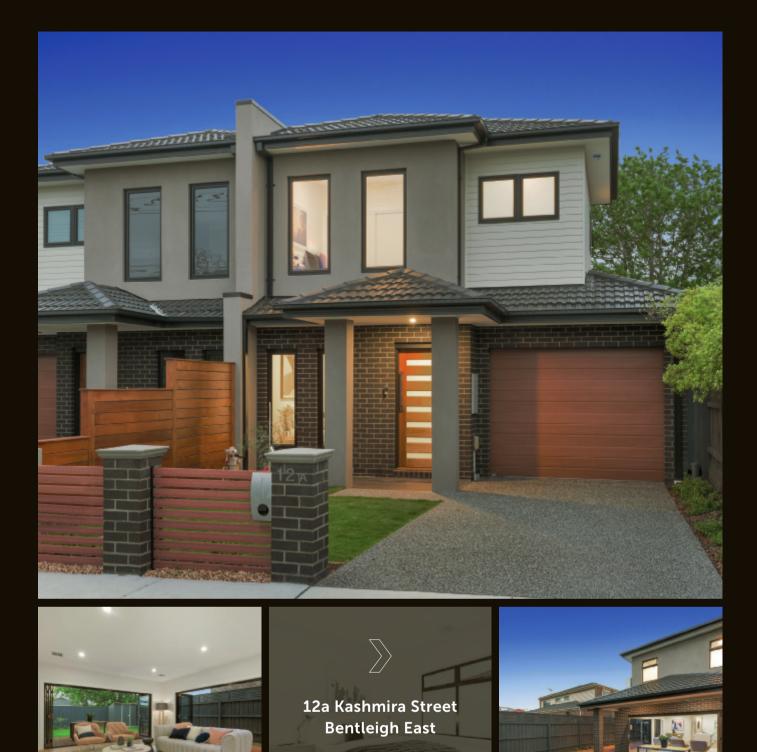

## 12a Kashmira Street Bentleigh East

## 4 🛏 3 🗀 2 📿

Presenting a high-impact, low maintenance family design, this impressive 4-bedroom, 3bathroom home sees expansive open-plan lounge and dining wrapped by decked entertaining beyond bi-fold doors, a first-floor lounge perfect for kids' enjoyment & a huge walk-in robe for the grand master-suite. Distinctively detailed with a state-of-the-art stone kitchen & fully tiled bathrooms including a luxe dual vanity ensuite, this brand-new home features heating, cooling, intercom & alarm plus practical extras including built-in robes, a walk-in pantry, a shed for storage and internal access from an auto garage.