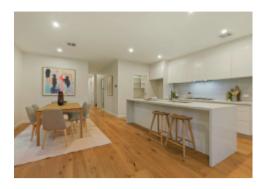

## 4 🛏 3 🗀 2 📿

Presenting a high-impact, low maintenance family design, this impressive 4-bedroom, 3bathroom home sees expansive open-plan lounge and dining wrapped by decked entertaining beyond bi-fold doors, a first-floor lounge perfect for kids' enjoyment & a huge walk-in robe for the grand master-suite. Distinctively detailed with a state-of-the-art stone kitchen & fully tiled bathrooms including a luxe dual vanity ensuite, this brand-new home features heating, cooling, intercom & alarm plus practical extras including built-in robes, a walk-in pantry, a shed for storage and internal access from an auto garage.