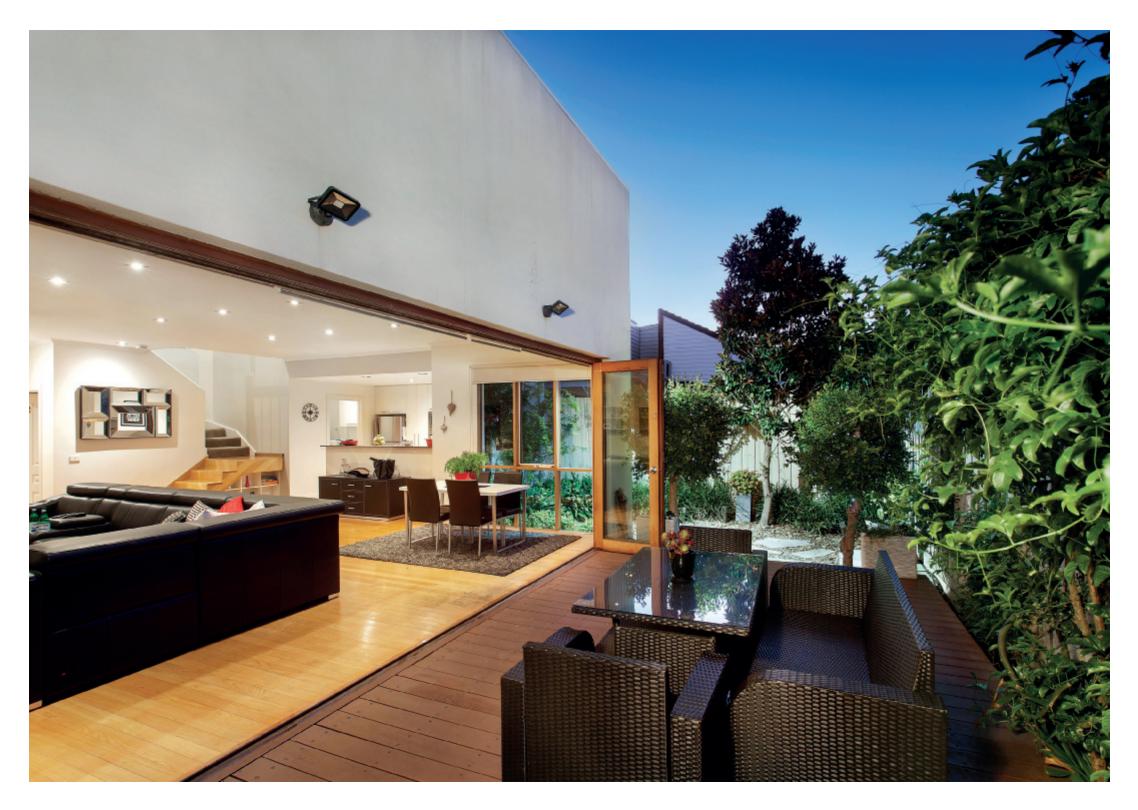

## Smart and Stylish Contemporary Residence

This stylish and spacious two-storey town residence, one of only four, is quietly and privately set well back from the road and accessed through security gates and driveway. Located close to popular Malvern & Tooronga Rd amenities, it is highlighted by a preferred northern rear aspect flooding the living areas with natural light. The interior features shiny timber floors with an entrance hall opening to a sitting room with double doors to a front courtyard and a powder room; plus a superb Bosch and CaesarStone kitchen and generous living room flowing through bi-fold doors to a deck and leafy, private courtyard - perfect for indoor/outdoor dining and entertaining. Upstairs has front and rear balconies, a family retreat, three bedrooms with BIRs including main with ensuite, and a family bathroom. Other features include laundry, alarm, front intercom entry, R/C heating & cooling, OFP (living), ducted vacuum, auto gates & remote double garage with secure internal entry plus rear gate and lane access.