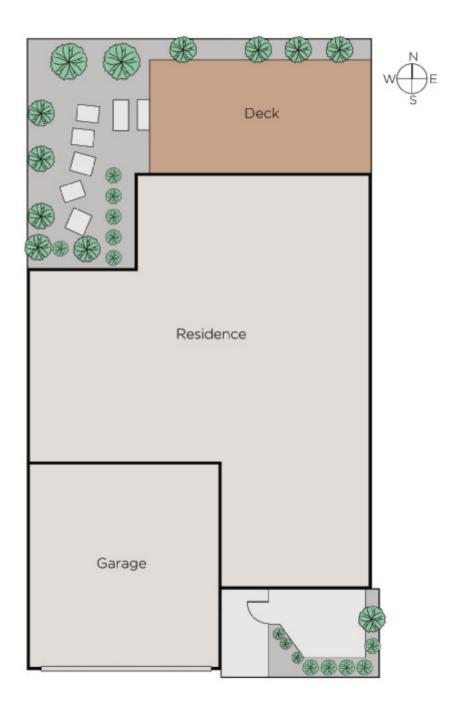

## Smart and Stylish Contemporary Residence

This stylish and spacious two-storey town residence, one of only four, is quietly and privately set well back from the road and accessed through security gates and driveway. Located close to popular Malvern & Tooronga Rd amenities, it is highlighted by a preferred northern rear aspect flooding the living areas with natural light. The interior features shiny timber floors with an entrance hall opening to a sitting room with double doors to a front courtyard and a powder room; plus a superb Bosch and CaesarStone kitchen and generous living room flowing through bi-fold doors to a deck and leafy, private courtyard - perfect for indoor/outdoor dining and entertaining. Upstairs has front and rear balconies, a family retreat, three bedrooms with BIRs including main with ensuite, and a family bathroom. Other features include laundry, alarm, front intercom entry, R/C heating & cooling, OFP (living), ducted vacuum, auto gates & remote double garage with secure internal entry plus rear gate and lane access.