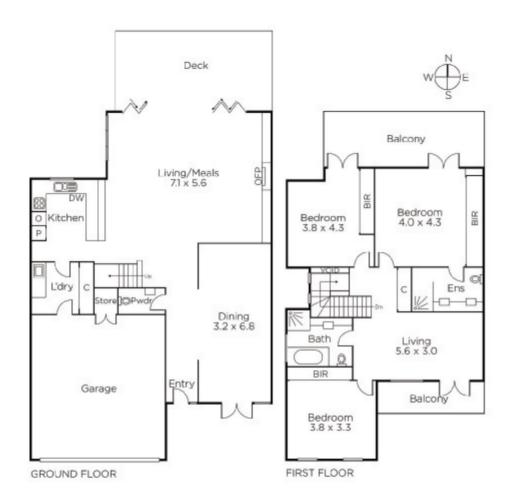

## Smart and Stylish Contemporary Residence

This stylish and spacious two-storey town residence, one of only four, is quietly and privately set well back from the road and accessed through security gates and driveway. Located close to popular Malvern & Tooronga Rd amenities, it is highlighted by a preferred northern rear aspect flooding the living areas with natural light. The interior features shiny timber floors with an entrance hall opening to a sitting room with double doors to a front courtyard and a powder room; plus a superb Bosch and CaesarStone kitchen and generous living room flowing through bi-fold doors to a deck and leafy, private courtyard - perfect for indoor/outdoor dining and entertaining. Upstairs has front and rear balconies, a family retreat, three bedrooms with BIRs including main with ensuite, and a family bathroom. Other features include laundry, alarm, front intercom entry, R/C heating & cooling, OFP (living), ducted vacuum, auto gates & remote double garage with secure internal entry plus rear gate and lane access.