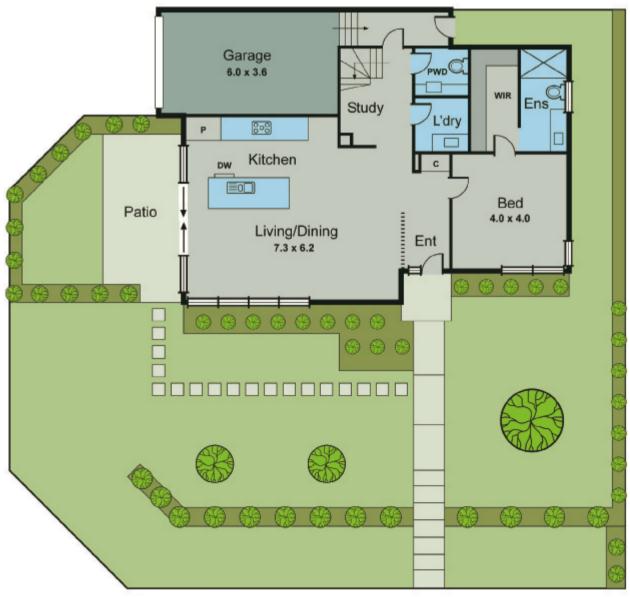

## New Townhouse Luxury With City Views

Modern style, brilliant natural light and spectacular City views define this brand new 4 bedroom, 3 bathroom luxury townhouse. Generous open plan living and dining of a contemporary design are complemented by a striking Smeg/stone kitchen, private courtyard and upper level retreat/balcony capturing City views. Desirable as either an owner-occupier domain or a consistently performing investment option, complete with private courtyard, powder room, ducted heating and single garage. Conveniently located in the MWSC catchment with access via Cratloe Road, minutes to Deakin University, PLC, Burwood One Shopping Centre, trams and local shops.