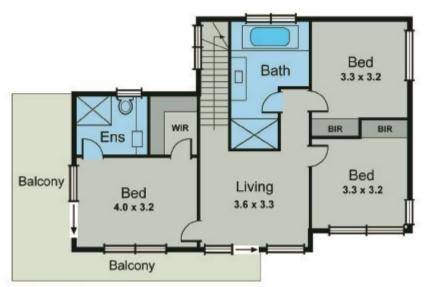

## New Townhouse Luxury With City Views

Modern style, brilliant natural light and spectacular City views define this brand new 4 bedroom, 3 bathroom luxury townhouse. Generous open plan living and dining of a contemporary design are complemented by a striking Smeg/stone kitchen, private courtyard and upper level retreat/balcony capturing City views. Desirable as either an owner-occupier domain or a consistently performing investment option, complete with private courtyard, powder room, ducted heating and single garage. Conveniently located in the MWSC catchment with access via Cratloe Road, minutes to Deakin University, PLC, Burwood One Shopping Centre, trams and local shops.

First Floor