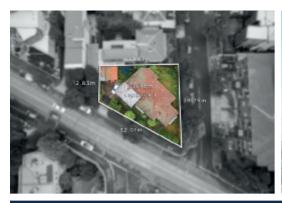

## Rejuvenate or Reimagine

A rough diamond ready to be polished or redeveloped to perfection STCA, this Federation-style residence features four bedrooms, two bathrooms, large formal living, 12-foot ceilings and a spacious kitchen/meals area, bluestone-paved garden and double garage. With breathtaking city views, an additional living room or bedroom, or rooftop deck, is nestled in the roofline. In a prime location amongst private schools and parklands, trams and Hawthorn train station. On a sloping corner 578sqm approx. block in residential zone GRZ3 with potential for height extension, this opportunity is limited only by imagination.