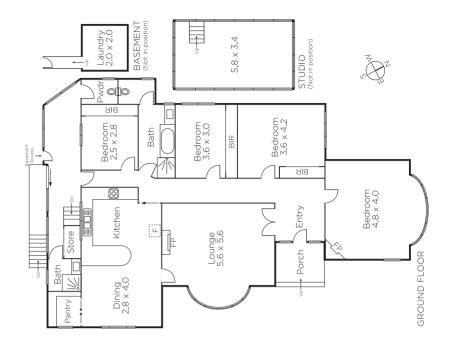

## Rejuvenate or Reimagine

A rough diamond ready to be polished or redeveloped to perfection STCA, this Federation-style residence features four bedrooms, two bathrooms, large formal living, 12-foot ceilings and a spacious kitchen/meals area, bluestone-paved garden and double garage. With breathtaking city views, an additional living room or bedroom, or rooftop deck, is nestled in the roofline. In a prime location amongst private schools and parklands, trams and Hawthorn train station. On a sloping corner 578sqm approx. block in residential zone GRZ3 with potential for height extension, this opportunity is limited only by imagination.