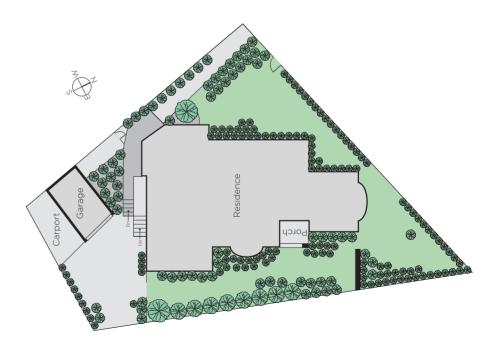

## Rejuvenate or Reimagine

A rough diamond ready to be polished or redeveloped to perfection STCA, this Federation-style residence features four bedrooms, two bathrooms, large formal living, 12-foot ceilings and a spacious kitchen/meals area, bluestone-paved garden and double garage. With breathtaking city views, an additional living room or bedroom, or rooftop deck, is nestled in the roofline. In a prime location amongst private schools and parklands, trams and Hawthorn train station. On a sloping corner 578sqm approx. block in residential zone GRZ3 with potential for height extension, this opportunity is limited only by imagination.