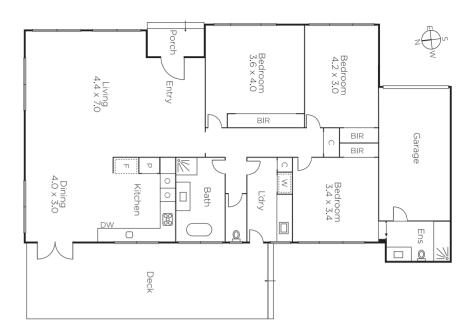

## Inviting Style, Unmatched Lifestyle

A stunning single level sanctuary of style, this brilliantly refurbished contemporary residence provides immeasurable lifestyle appeal literally metres from Chapel St, Toorak Rd, Sth Yarra station, trams, schools and Prahran Market. Wide oak floors flow through the expansive open plan living/dining room with an integrated gourmet Miele kitchen opening to a private northwest deck and garden. All generous in size, the three double bedrooms with built in robes and two stylish bathrooms includes a main with en-suite. Appointed with video intercom, laundry, internally accessed garage, additional OSP and auto gates.