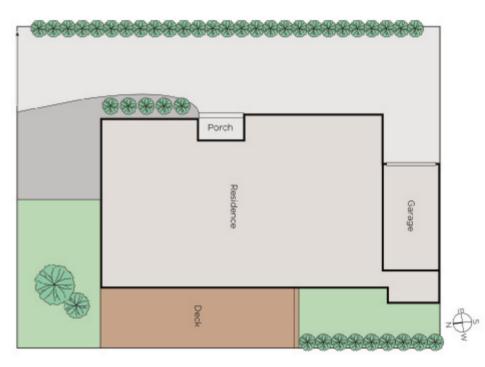

## Inviting Style, Unmatched Lifestyle

A stunning single level sanctuary of style, this brilliantly refurbished contemporary residence provides immeasurable lifestyle appeal literally metres from Chapel St, Toorak Rd, Sth Yarra station, trams, schools and Prahran Market. Wide oak floors flow through the expansive open plan living/dining room with an integrated gourmet Miele kitchen opening to a private northwest deck and garden. All generous in size, the three double bedrooms with built in robes and two stylish bathrooms includes a main with en-suite. Appointed with video intercom, laundry, internally accessed garage, additional OSP and auto gates.