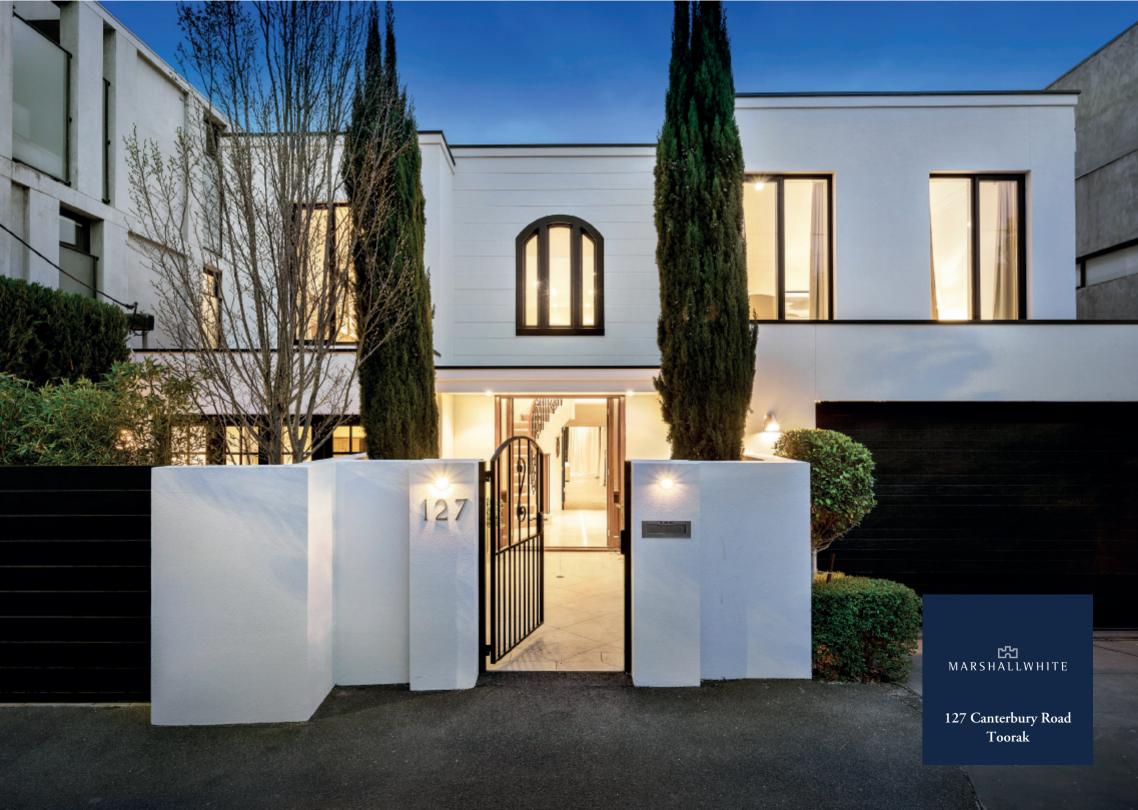

## Luxury, Elegance and a Toorak Village Lifestyle

Exclusively situated just moments from Toorak and Hawksburn Villages, this impressive contemporary residence's exceptional family dimensions showcase lavish proportions, luxurious finishes and refined European designer style. An imposing double height marble entrance hall beneath a domed sky-light introduces a versatile media room and expansive formal sitting and dining room with gas fireplace. Parquetry floors flow through the premium gourmet kitchen boasting Gaggenau appliances and stone benches and a generous living and dining room with gas pebble fire opening to a private northwest garden with a large entertaining terrace. A double bedroom and stylish bathroom are downstairs while an elegantly curved staircase leads to three additional double bedrooms all with walk in robes and lavish ensuites. Superbly appointed with alarm, audio-wiring, video intercom, laundry and internally accessed double garage.