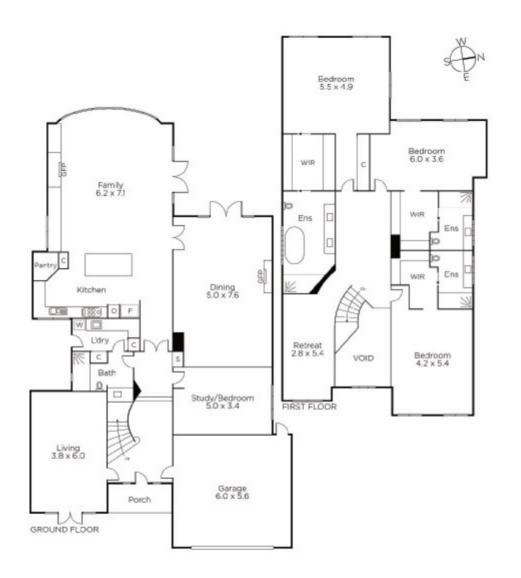

## Luxury, Elegance and a Toorak Village Lifestyle

Exclusively situated just moments from Toorak and Hawksburn Villages, this impressive contemporary residence's exceptional family dimensions showcase lavish proportions, luxurious finishes and refined European designer style. An imposing double height marble entrance hall beneath a domed sky-light introduces a versatile media room and expansive formal sitting and dining room with gas fireplace. Parquetry floors flow through the premium gourmet kitchen boasting Gaggenau appliances and stone benches and a generous living and dining room with gas pebble fire opening to a private northwest garden with a large entertaining terrace. A double bedroom and stylish bathroom are downstairs while an elegantly curved staircase leads to three additional double bedrooms all with walk in robes and lavish ensuites. Superbly appointed with alarm, audio-wiring, video intercom, laundry and internally accessed double garage.