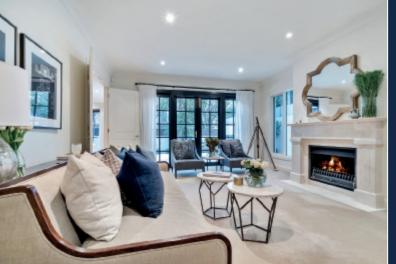

## Luxury, Elegance and a Toorak Village Lifestyle

Exclusively situated just moments from Toorak and Hawksburn Villages, this impressive contemporary residence's exceptional family dimensions showcase lavish proportions, luxurious finishes and refined European designer style. An imposing double height marble entrance hall beneath a domed sky-light introduces a versatile media room and expansive formal sitting and dining room with gas fireplace. Parquetry floors flow through the premium gourmet kitchen boasting Gaggenau appliances and stone benches and a generous living and dining room with gas pebble fire opening to a private northwest garden with a large entertaining terrace. A double bedroom and stylish bathroom are downstairs while an elegantly curved staircase leads to three additional double bedrooms all with walk in robes and lavish ensuites. Superbly appointed with alarm, audio-wiring, video intercom, laundry and internally accessed double garage.