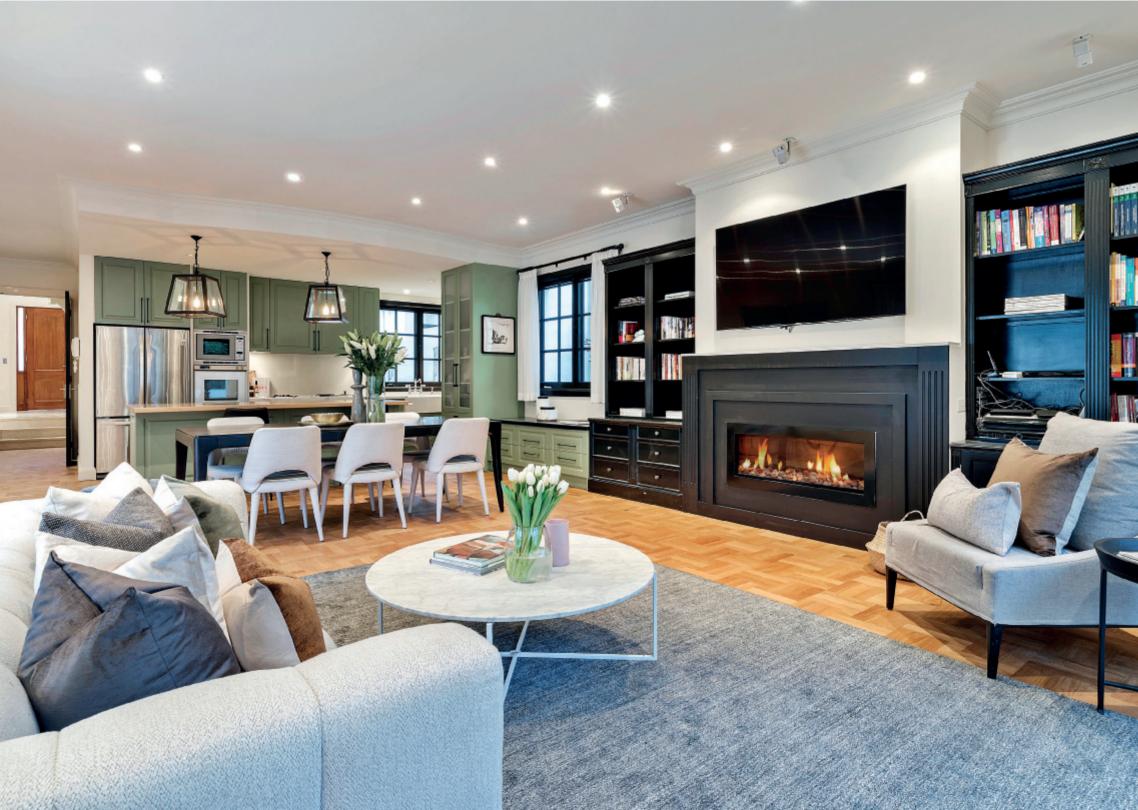

## Luxury, Elegance and a Toorak Village Lifestyle

Exclusively situated just moments from Toorak and Hawksburn Villages, this impressive contemporary residence's exceptional family dimensions showcase lavish proportions, luxurious finishes and refined European designer style. An imposing double height marble entrance hall beneath a domed sky-light introduces a versatile media room and expansive formal sitting and dining room with gas fireplace. Parquetry floors flow through the premium gourmet kitchen boasting Gaggenau appliances and stone benches and a generous living and dining room with gas pebble fire opening to a private northwest garden with a large entertaining terrace. A double bedroom and stylish bathroom are downstairs while an elegantly curved staircase leads to three additional double bedrooms all with walk in robes and lavish ensuites. Superbly appointed with alarm, audio-wiring, video intercom, laundry and internally accessed double garage.