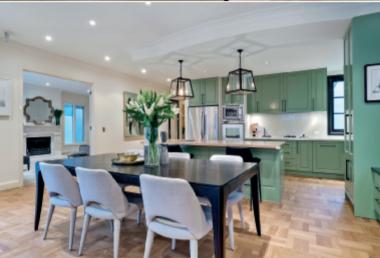

## Luxury, Elegance and a Toorak Village Lifestyle

Exclusively situated just moments from Toorak and Hawksburn Villages, this impressive contemporary residence's exceptional family dimensions showcase lavish proportions, luxurious finishes and refined European designer style. An imposing double height marble entrance hall beneath a domed sky-light introduces a versatile media room and expansive formal sitting and dining room with gas fireplace. Parquetry floors flow through the premium gourmet kitchen boasting Gaggenau appliances and stone benches and a generous living and dining room with gas pebble fire opening to a private northwest garden with a large entertaining terrace. A double bedroom and stylish bathroom are downstairs while an elegantly curved staircase leads to three additional double bedrooms all with walk in robes and lavish ensuites. Superbly appointed with alarm, audio-wiring, video intercom, laundry and internally accessed double garage.