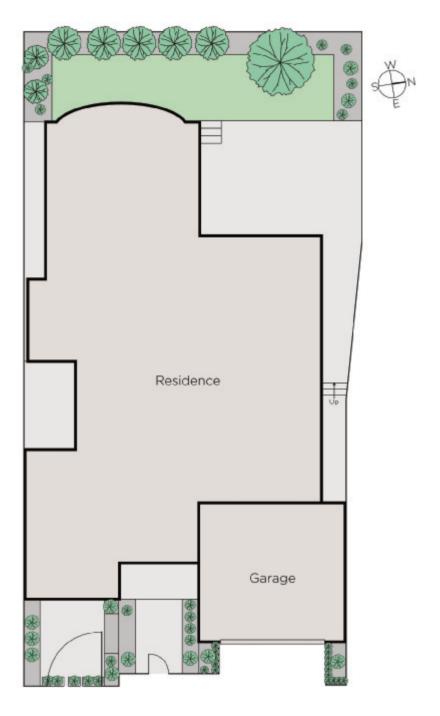

## Luxury, Elegance and a Toorak Village Lifestyle

Exclusively situated just moments from Toorak and Hawksburn Villages, this impressive contemporary residence's exceptional family dimensions showcase lavish proportions, luxurious finishes and refined European designer style. An imposing double height marble entrance hall beneath a domed sky-light introduces a versatile media room and expansive formal sitting and dining room with gas fireplace. Parquetry floors flow through the premium gourmet kitchen boasting Gaggenau appliances and stone benches and a generous living and dining room with gas pebble fire opening to a private northwest garden with a large entertaining terrace. A double bedroom and stylish bathroom are downstairs while an elegantly curved staircase leads to three additional double bedrooms all with walk in robes and lavish ensuites. Superbly appointed with alarm, audio-wiring, video intercom, laundry and internally accessed double garage.