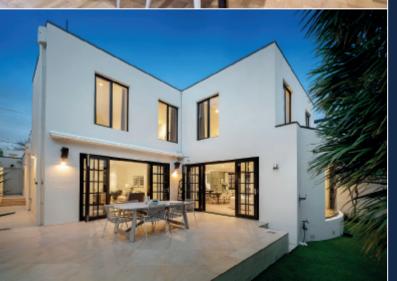

## Luxury, Elegance and a Toorak Village Lifestyle

Exclusively situated just moments from Toorak and Hawksburn Villages, this impressive contemporary residence's exceptional family dimensions showcase lavish proportions, luxurious finishes and refined European designer style. An imposing double height marble entrance hall beneath a domed sky-light introduces a versatile media room and expansive formal sitting and dining room with gas fireplace. Parquetry floors flow through the premium gourmet kitchen boasting Gaggenau appliances and stone benches and a generous living and dining room with gas pebble fire opening to a private northwest garden with a large entertaining terrace. A double bedroom and stylish bathroom are downstairs while an elegantly curved staircase leads to three additional double bedrooms all with walk in robes and lavish ensuites. Superbly appointed with alarm, audio-wiring, video intercom, laundry and internally accessed double garage.