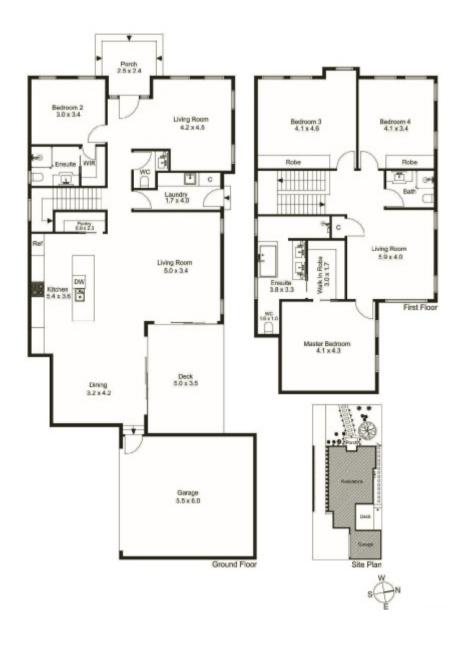

Brand New Luxury in Lifestyle Location

Walk to Alamein Station from this new residence in this esteemed, established neighbourhood. With easy access to Solway Primary, St Michael's Primary, Holmesglen, and Eastlink, this is a unique opportunity to invest with both your head and your heart. Sizeable in scale, this home's design aesthetic is modern and inviting, while luxury highlights including high ceilings, wide floorboards, and expansive windows will never go out of style. Main floor living with formal lounge, open plan chefs' kitchen, dining area, and family room that frame a central courtyard will impress, while 2 ensuite bedrooms provide options for multi-generational living.