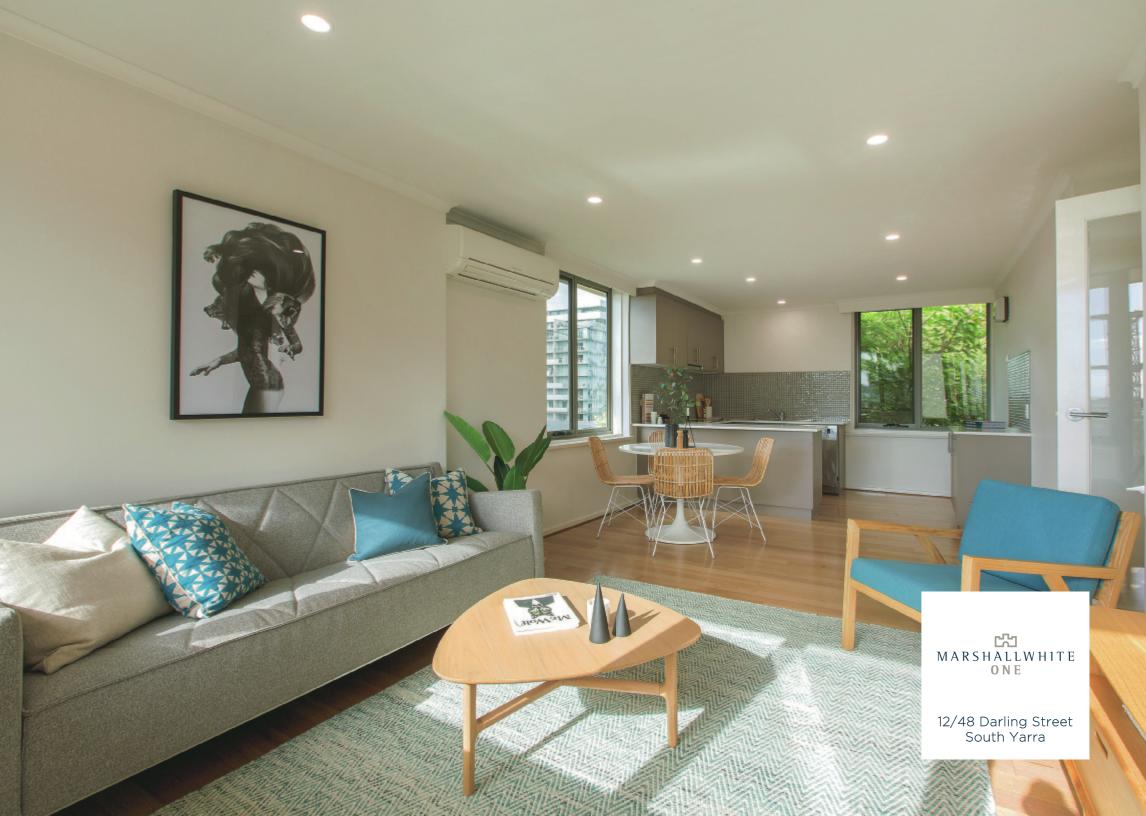

## Designer Renovation with Superb Views

On the top floor with terrific urban views, this beautifully renovated, three bedroom apartment is a surprisingly spacious home superbly positioned between the premier lifestyle attractions of Toorak Rd, Chapel St and the Yarra River. A tastefully contemporary colour palate and polished timber floors highlight beautiful stone kitchen benches and superior Bosch appliances as the open-plan kitchen/meals/living opens to a north-facing balcony and exposes superb views across the Yarra River. Also impressively renovated, the bathroom/laundry is particularly attractive, whilst carport parking is a brilliant addition in this cosmopolitan location and robes introduce excellent storage to each of the bedrooms. From this iconic address, you can immerse yourself in an incredible selection of local cafes, restaurants and bars, as well as amazing strip shopping, nearby cinemas and all modes of public transport.