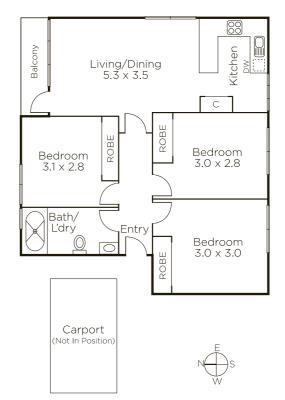

## Designer Renovation with Superb Views

On the top floor with terrific urban views, this beautifully renovated, three bedroom apartment is a surprisingly spacious home superbly positioned between the premier lifestyle attractions of Toorak Rd, Chapel St and the Yarra River. A tastefully contemporary colour palate and polished timber floors highlight beautiful stone kitchen benches and superior Bosch appliances as the open-plan kitchen/meals/living opens to a north-facing balcony and exposes superb views across the Yarra River. Also impressively renovated, the bathroom/laundry is particularly attractive, whilst carport parking is a brilliant addition in this cosmopolitan location and robes introduce excellent storage to each of the bedrooms. From this iconic address, you can immerse yourself in an incredible selection of local cafes, restaurants and bars, as well as amazing strip shopping, nearby cinemas and all modes of public transport.