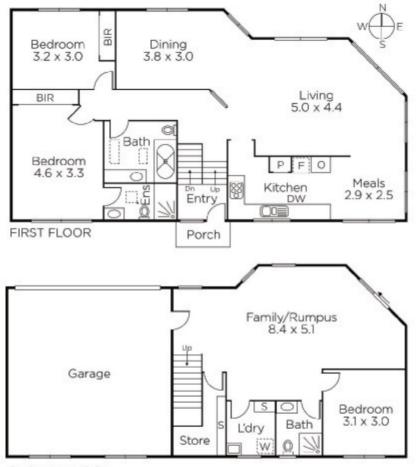

## Impressive Style and Space

Enviably situated close to schools, Gardiner station, shops and freeway access, this impressive contemporary residence is defined by timeless elegance, unexpectedly generous proportions and a floorplan that flexibly caters to any number of modern family requirements. Serenely set behind a private landscaped garden, the exceptionally spacious living and dining room with a gourmet European kitchen boasting stone benches and a casual dining area is bathed in year round northern light. The light-filled main bedroom with ensuite and built in robe is accompanied by a second double bedroom with built in robe and bright bathroom. On the level below are a large retreat, third double bedroom and bathroom offering ideal self-contained accommodation with its own separate entrance. Immaculately presented throughout, it includes security system, separate laundry, pull-down attic storage, auto gate and internally accessed double garage.