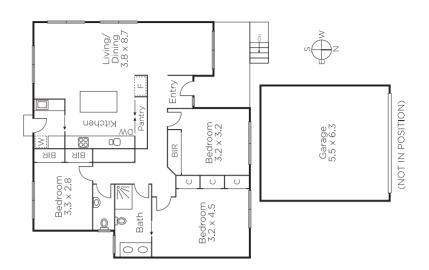

## Sun-Drenched Single Level Simplicity

Enviably situated on the corner of Merton St walking distance to Lynden Park, Leo's Supermarket, Burwood station and Toorak Rd trams, this superb fully renovated single level 3 bedroom residence, 1 of only 2 is bathed in northern light. The generous living and dining room featuring timber floors and a sleek gourmet kitchen boasting stone benches overlooks a private courtyard. The three spacious bedrooms, all with built in robes are accompanied by a stylish ensuite/bathroom and powder-room. Offering ideal low maintenance living, it includes a separate laundry and double garage.