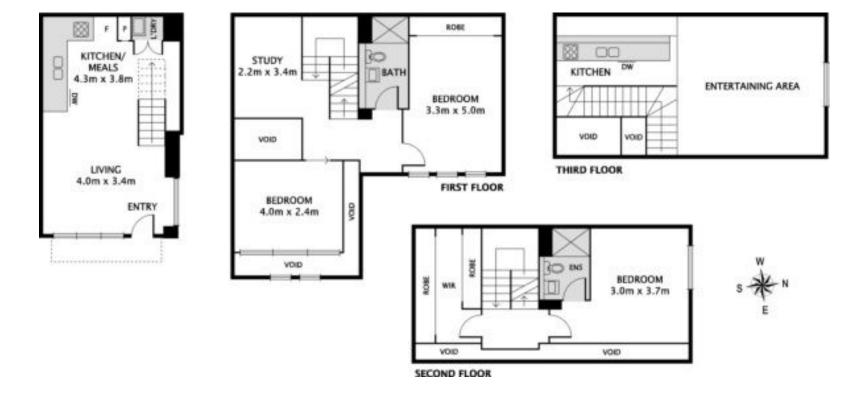

## Stylish, Spacious: A Sanctuary

Immaculately appointed, this enticing contemporary home creates a sensational family haven that's within reach of every local amenity. Stylish modern spaces incorporate an alluring indoor/outdoor aspect where lovely courtyard garden and elevated deck take in city glimpses while open plan interiors make entertaining easy. Upstairs, superb master bedroom boasting ensuite bathroom and walk-in-robe complements indulgent spa bathroom, and two further bedrooms that share a balcony backdrop. Secure garage with internal access is an added asset. Immediately appealing, the address ensures lifestyle success close to buses, parklands, Westfield shopping complex and arterial roads.