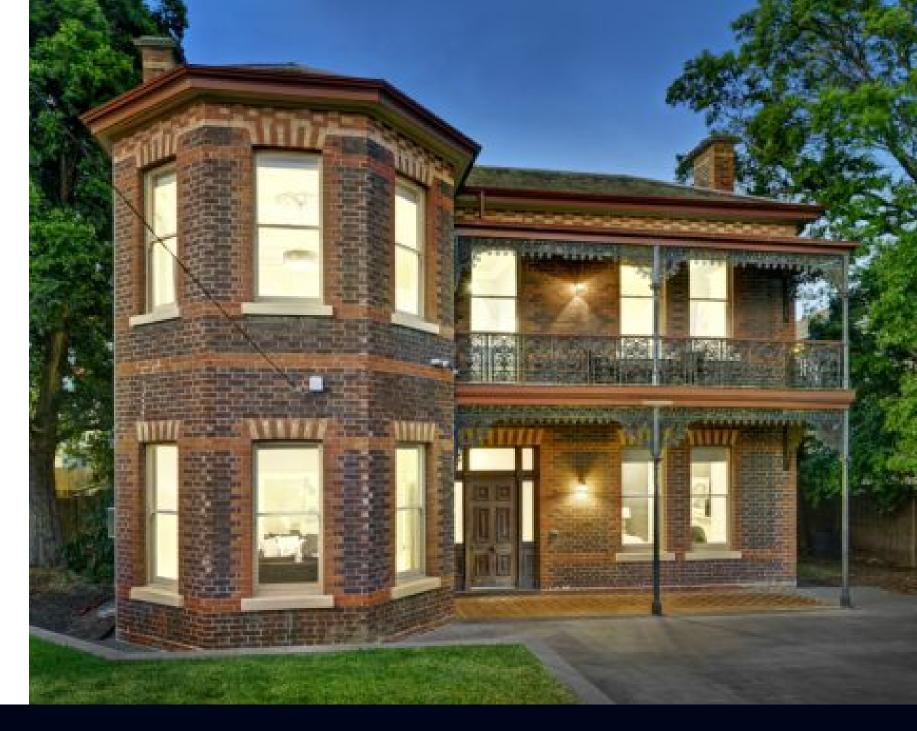

# Gracious Victorian on grand land

Privileged in position surrounded by boutiques, Yarra parklands, transport and Melbourne's finest schools, "Longford" is a grand Victorian mansion on a staggering 1042 sqm allotment with front and rear OSP. Refined interiors of generous proportions are framed by marble fireplaces and rose-laden ceilings throughout the 6 bedroom/3 bathroom floorplan that stretches northwards to stylish salt/solar pool. Offering instant family enjoyment plus scope to extend/redevelop (STCA), this elegant home also features formal sitting and dining rooms, spacious study, granite kitchen, pool-view living/ dining, upper teen retreat, poolside shower and WC, heating, water tank, carport and rear remote OSP.