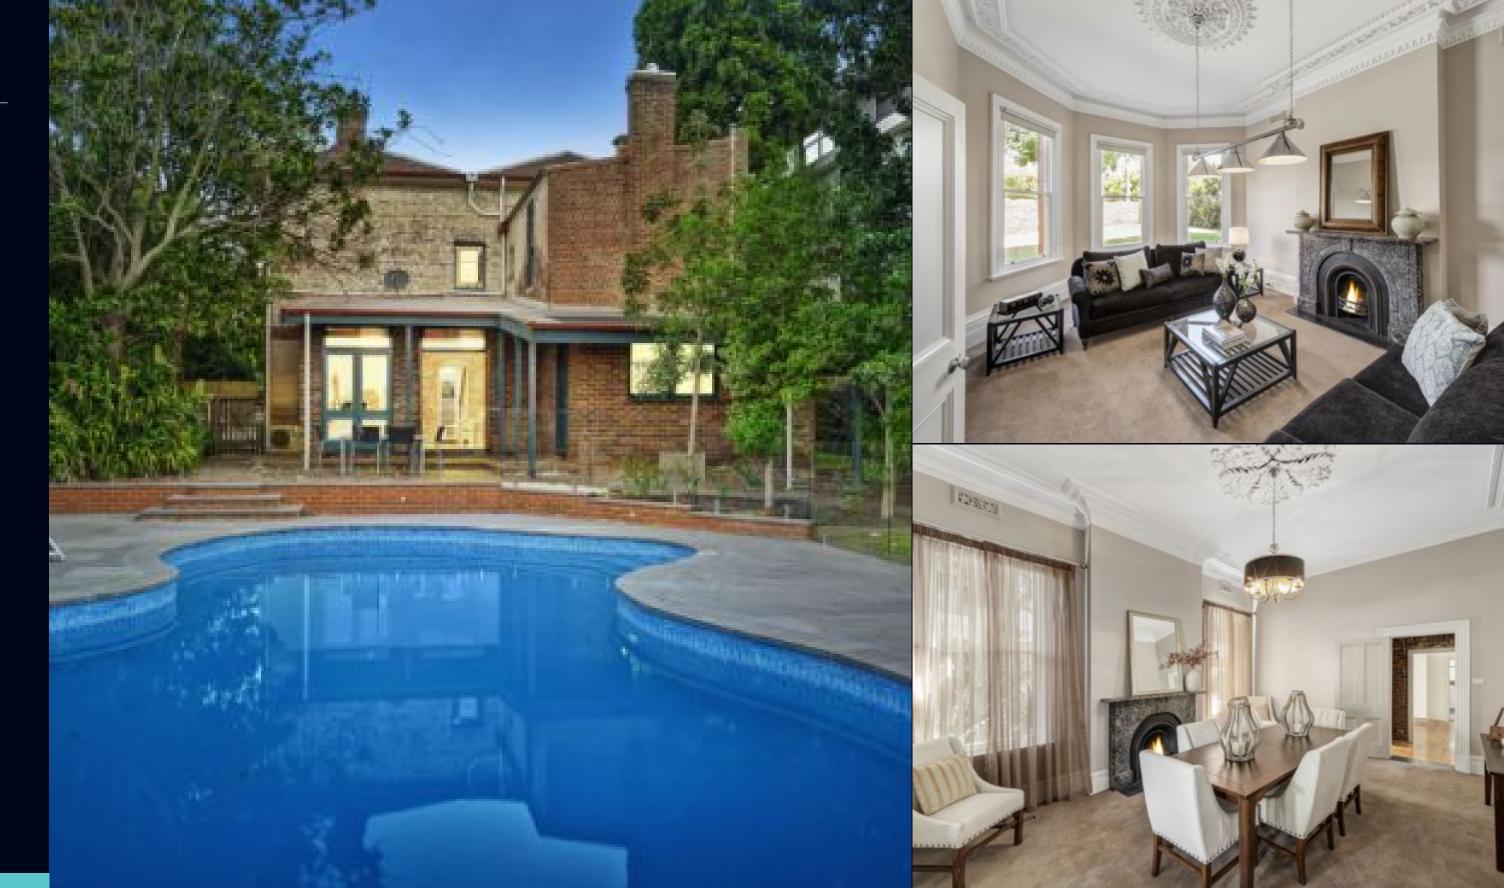

### HAWTHORN 123 Riversdale Road

6 🚝 3 번 5 🔂 3 🕀 1 💻

# Gracious Victorian on grand land

Privileged in position surrounded by boutiques, Yarra parklands, transport and Melbourne's finest schools, "Longford" is a grand Victorian mansion on a staggering 1042 sqm allotment with front and rear OSP. Refined interiors of generous proportions are framed by marble fireplaces and rose-laden ceilings throughout the 6 bedroom/3 bathroom floorplan that stretches northwards to stylish salt/solar pool. Offering instant family enjoyment plus scope to extend/redevelop (STCA), this elegant home also features formal sitting and dining rooms, spacious study, granite kitchen, pool-view living/ dining, upper teen retreat, poolside shower and WC, heating, water tank, carport and rear remote OSP.

#### HAWTHORN 123 Riversdale Road

6 🚝 3 🗁 5 🗫 3 🕀 1 💻