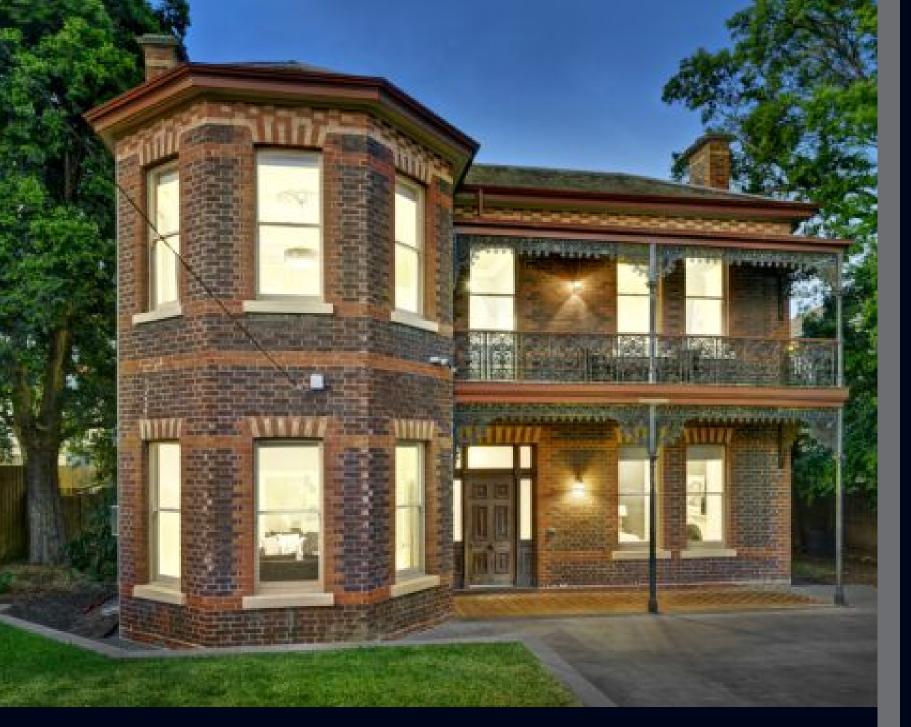

### HAWTHORN 123 Riversdale Road

6 🚝 3 번 5 🔂 3 🕀 1 💻

# Gracious Victorian on grand land

Privileged in position surrounded by boutiques, Yarra parklands, transport and Melbourne's finest schools, "Longford" is a grand Victorian mansion on a staggering 1042 sqm allotment with front and rear OSP. Refined interiors of generous proportions are framed by marble fireplaces and rose-laden ceilings throughout the 6 bedroom/3 bathroom floorplan that stretches northwards to stylish salt/solar pool. Offering instant family enjoyment plus scope to extend/redevelop (STCA), this elegant home also features formal sitting and dining rooms, spacious study, granite kitchen, pool-view living/ dining, upper teen retreat, poolside shower and WC, heating, water tank, carport and rear remote OSP.

#### HAWTHORN 123 Riversdale Road

6 🚝 3 🗁 5 🗫 3 🕀 1 💻