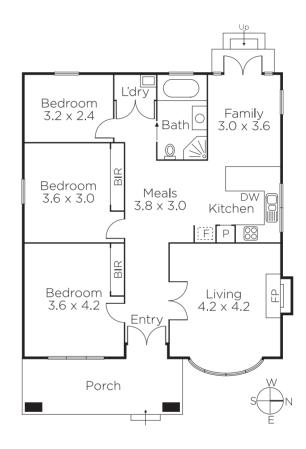

Defined by ornate ceilings and timber floors, the wide hall introduces a gorgeous sitting room with open fireplace and inviting dining area. The superb granite kitchen and living room open to the private northwest garden. Two beautiful bedrooms (robes) are complemented by a study/third bedroom and bathroom. Includes ducted heating and cooling and a single garage.