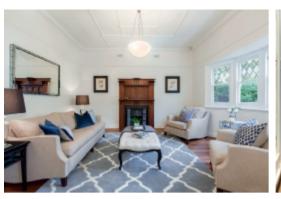

Defined by ornate ceilings and timber floors, the wide hall introduces a gorgeous sitting room with open fireplace and inviting dining area. The superb granite kitchen and living room open to the private northwest garden. Two beautiful bedrooms (robes) are complemented by a study/third bedroom and bathroom. Includes ducted heating and cooling and a single garage.