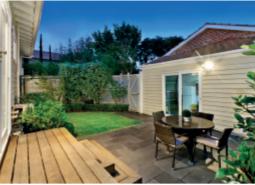

Defined by ornate ceilings and timber floors, the wide hall introduces a gorgeous sitting room with open fireplace and inviting dining area. The superb granite kitchen and living room open to the private northwest garden. Two beautiful bedrooms (robes) are complemented by a study/third bedroom and bathroom. Includes ducted heating and cooling and a single garage.