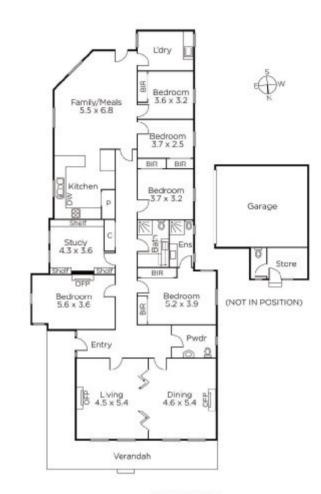

## Scotch Hill Corner Block on 919sqm approx. in RGZ1

"Iona" is a gracious Hawthorn tuck-point brick residence set in the prestigious Scotch Hill environs. Exemplifying the elegance of the Victorian era whilst showcasing a superb array of exquisite period features it offers a prized opportunity to add sympathetic renovations & updating to the classic interior if desired (STCA). The accommodation features ornately decorated formal sitting room & adjoining dining, 5-bdrms, main/ensuite, a period-style bath, library/ study and laundry. A generous family room includes a granite/Euro kitchen leading to a paved outdoor entertaining area & leafy rear garden.