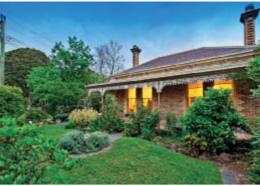

## Scotch Hill Corner Block on 919sqm approx. in RGZ1

"Iona" is a gracious Hawthorn tuck-point brick residence set in the prestigious Scotch Hill environs. Exemplifying the elegance of the Victorian era whilst showcasing a superb array of exquisite period features it offers a prized opportunity to add sympathetic renovations & updating to the classic interior if desired (STCA). The accommodation features ornately decorated formal sitting room & adjoining dining, 5-bdrms, main/ensuite, a period-style bath, library/ study and laundry. A generous family room includes a granite/Euro kitchen leading to a paved outdoor entertaining area & leafy rear garden.