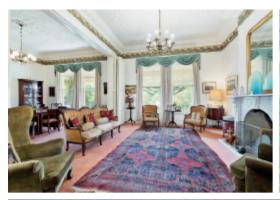

## Scotch Hill Corner Block on 919sqm approx. in RGZ1

"Iona" is a gracious Hawthorn tuck-point brick residence set in the prestigious Scotch Hill environs. Exemplifying the elegance of the Victorian era whilst showcasing a superb array of exquisite period features it offers a prized opportunity to add sympathetic renovations & updating to the classic interior if desired (STCA). The accommodation features ornately decorated formal sitting room & adjoining dining, 5-bdrms, main/ensuite, a period-style bath, library/ study and laundry. A generous family room includes a granite/Euro kitchen leading to a paved outdoor entertaining area & leafy rear garden.