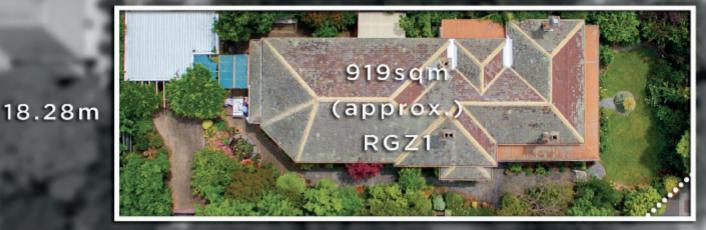

## Scotch Hill Corner Block on 919sqm approx. in RGZ1

"Iona" is a gracious Hawthorn tuck-point brick residence set in the prestigious Scotch Hill environs. Exemplifying the elegance of the Victorian era whilst showcasing a superb array of exquisite period features it offers a prized opportunity to add sympathetic renovations & updating to the classic interior if desired (STCA). The accommodation features ornately decorated formal sitting room & adjoining dining, 5-bdrms, main/ensuite, a period-style bath, library/ study and laundry. A generous family room includes a granite/Euro kitchen leading to a paved outdoor entertaining area & leafy rear garden.