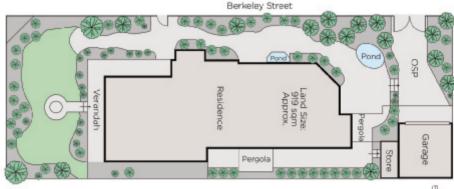

## Scotch Hill Corner Block on 919sqm approx. in RGZ1

"Iona" is a gracious Hawthorn tuck-point brick residence set in the prestigious Scotch Hill environs. Exemplifying the elegance of the Victorian era whilst showcasing a superb array of exquisite period features it offers a prized opportunity to add sympathetic renovations & updating to the classic interior if desired (STCA). The accommodation features ornately decorated formal sitting room & adjoining dining, 5-bdrms, main/ensuite, a period-style bath, library/ study and laundry. A generous family room includes a granite/Euro kitchen leading to a paved outdoor entertaining area & leafy rear garden.