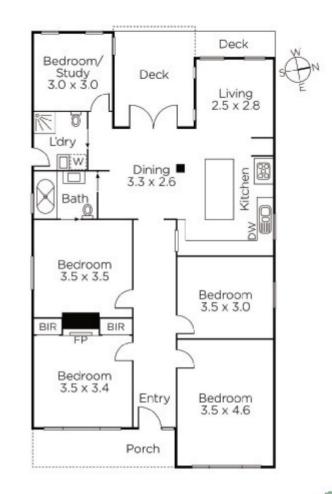

## Classic Edwardian - Café Lifestyle

Inner city living is all about lifestyle options and convenience - all of which is available at the doorstep of this appealing double-fronted Edwardian cottage. The freshly refurbished crisp white interior harmoniously blends its traditional period features with spacious living areas ideal for entertaining and relaxation. The flexible floor-plan features a fretwork arched central hallway flowing to 5-bedrooms or 4+study or extra living, 2-bathrooms, one with a laundry plus a generous family living and dining area including a stylish stone/Euro S/S kitchen opening to a deck and tree-lined garden.