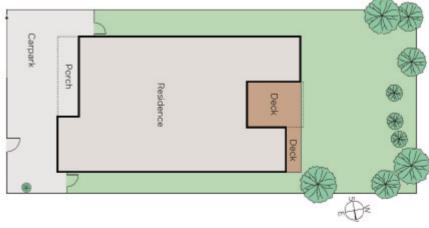

## Classic Edwardian - Café Lifestyle

Inner city living is all about lifestyle options and convenience - all of which is available at the doorstep of this appealing double-fronted Edwardian cottage. The freshly refurbished crisp white interior harmoniously blends its traditional period features with spacious living areas ideal for entertaining and relaxation. The flexible floor-plan features a fretwork arched central hallway flowing to 5-bedrooms or 4+study or extra living, 2-bathrooms, one with a laundry plus a generous family living and dining area including a stylish stone/Euro S/S kitchen opening to a deck and tree-lined garden.