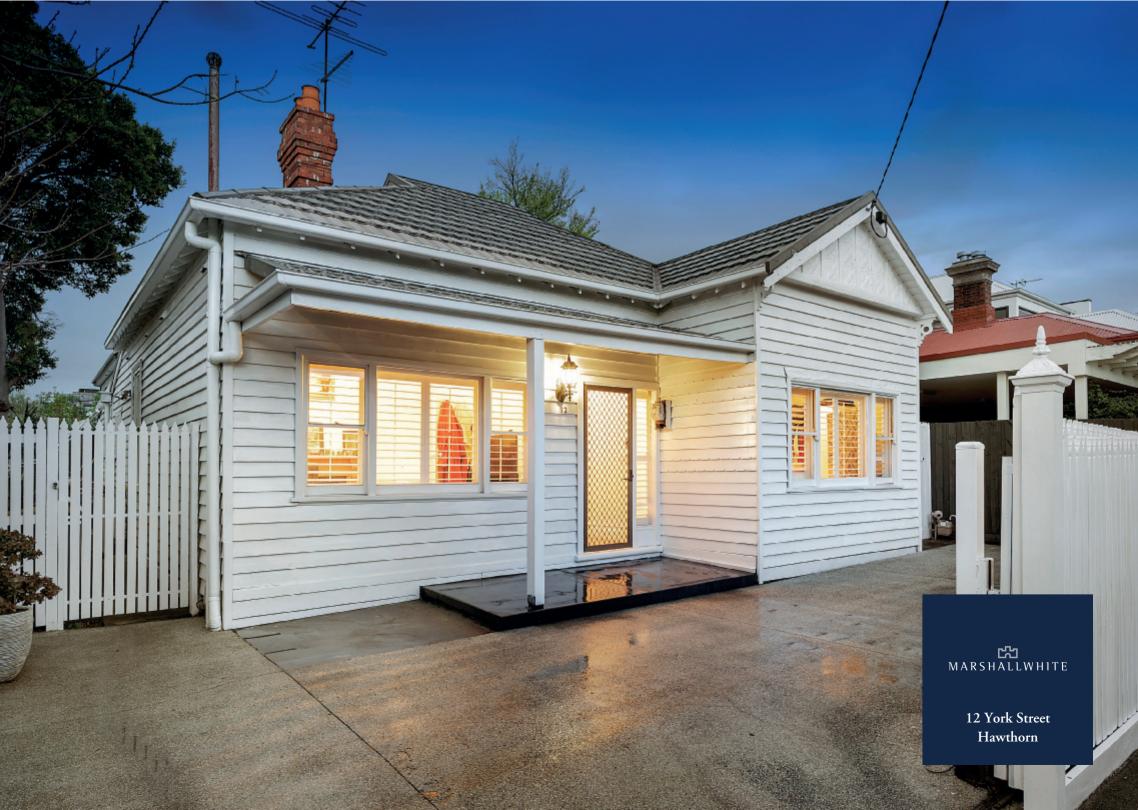

## Classic Edwardian - Café Lifestyle

Inner city living is all about lifestyle options and convenience - all of which is available at the doorstep of this appealing double-fronted Edwardian cottage. The freshly refurbished crisp white interior harmoniously blends its traditional period features with spacious living areas ideal for entertaining and relaxation. The flexible floor-plan features a fretwork arched central hallway flowing to 5-bedrooms or 4+study or extra living, 2-bathrooms, one with a laundry plus a generous family living and dining area including a stylish stone/Euro S/S kitchen opening to a deck and tree-lined garden.