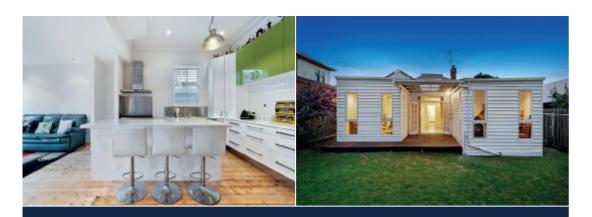

## Classic Edwardian - Café Lifestyle

Inner city living is all about lifestyle options and convenience - all of which is available at the doorstep of this appealing double-fronted Edwardian cottage. The freshly refurbished crisp white interior harmoniously blends its traditional period features with spacious living areas ideal for entertaining and relaxation. The flexible floor-plan features a fretwork arched central hallway flowing to 5-bedrooms or 4+study or extra living, 2-bathrooms, one with a laundry plus a generous family living and dining area including a stylish stone/Euro S/S kitchen opening to a deck and tree-lined garden.