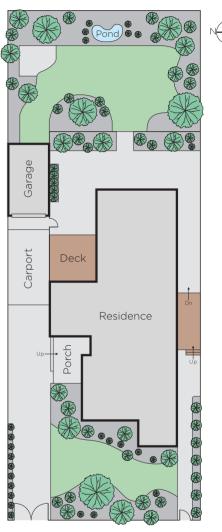

## The Finest in Family Lifestyle Living

The ideal family home, this residence showcases attractive manicured gardens and expansive spaces for lavish indoor and outdoor entertaining. Bright and generous living and dining rooms accompany a contemporary kitchen with Miele appliances. A north facing sundrenched deck provides the ultimate setting for intimate gatherings, BBQs and relaxation. Three sizeable bedrooms offer ample natural light, with the main showcasing dual walk in robes, with flexibility to use the rear bedroom as an additional living zone. Comprehensive features include air conditioning, central bathroom, study, garage and carport.