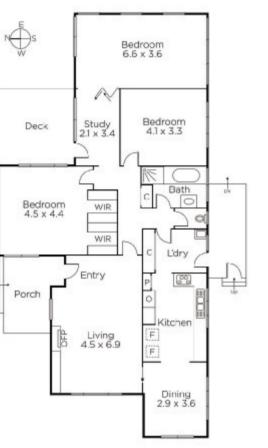

## The Finest in Family Lifestyle Living

The ideal family home, this residence showcases attractive manicured gardens and expansive spaces for lavish indoor and outdoor entertaining. Bright and generous living and dining rooms accompany a contemporary kitchen with Miele appliances. A north facing sundrenched deck provides the ultimate setting for intimate gatherings, BBQs and relaxation. Three sizeable bedrooms offer ample natural light, with the main showcasing dual walk in robes, with flexibility to use the rear bedroom as an additional living zone. Comprehensive features include air conditioning, central bathroom, study, garage and carport.