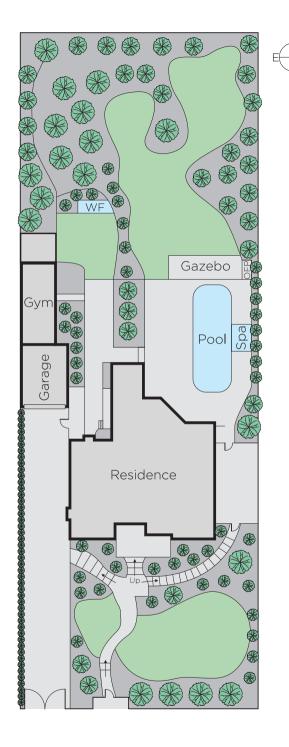

## <mark>ር</mark>አጋ MARSHALLWHITE

Stephen Gough 0439 844 855 stephen.gough@marshallwhite.com.au

Laurence Murphy 0421 829 028 laurence.murphy@marshallwhite.com.au

801 Glenferrie Road, Hawthorn 3122

Beautifully situated within a breathtaking 1755sqm approx. botanic garden and pool setting, Meningie, built in 1928 is a magnificent solid brick family residence that represents a truly rare opportunity to secure a family sanctuary to be enjoyed for generations to come.

A handsome façade is complemented by ornate ceilings, leadlight windows and timber floors, with a gracious sitting room, adjoining dining room and a library/study. There are a total of five bedrooms, four bathrooms a children's retreat and generous informal living rooms opening to the spectacular private gardens with heated pool, a rustic stone gazebo with open fireplace and a charming stone cottage suited to use as a gym, home office or guest accommodation.