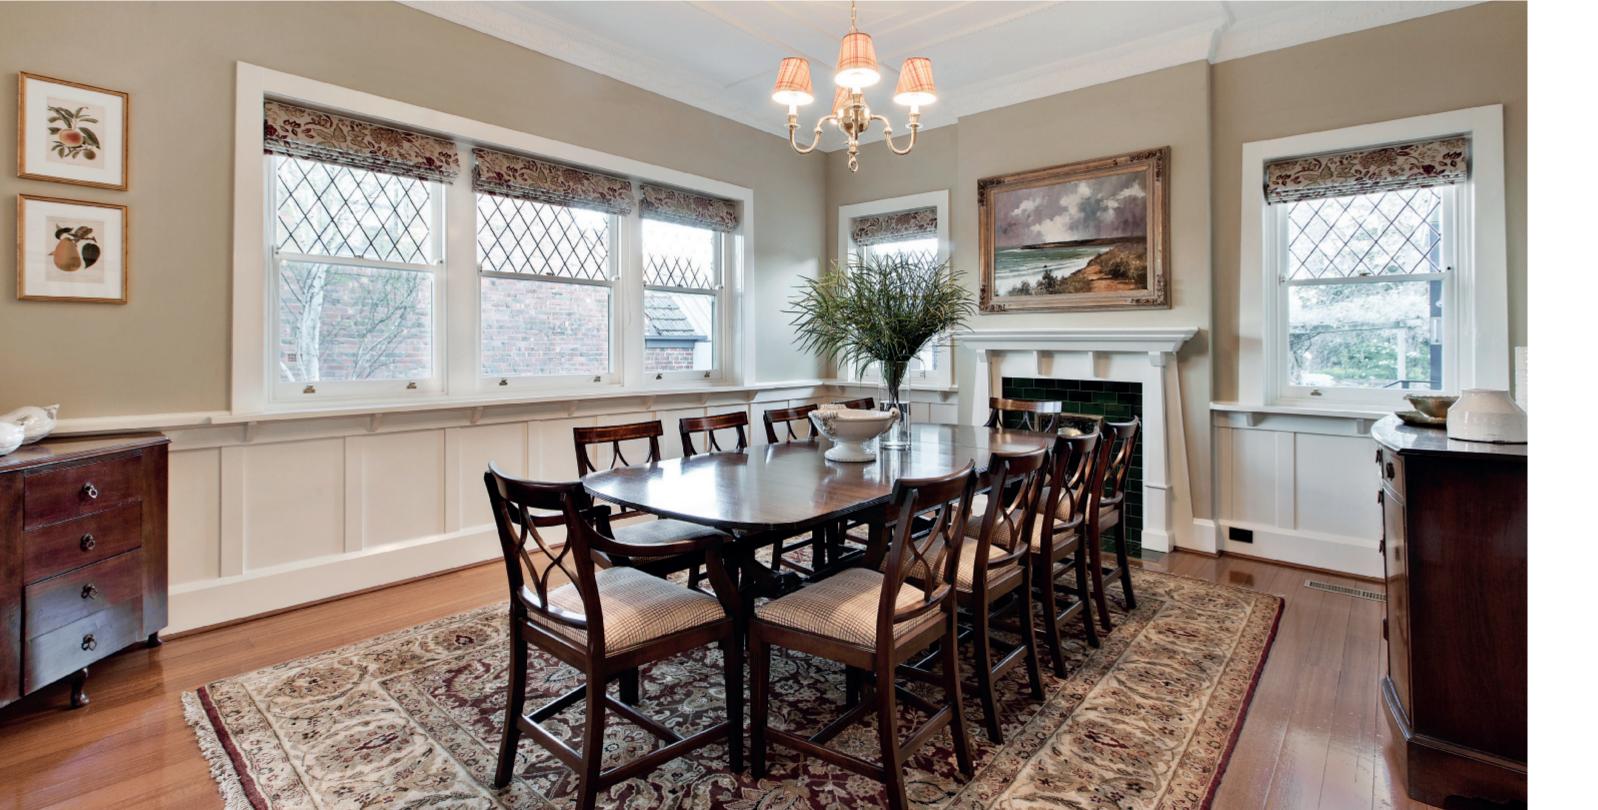

A handsome façade is complemented by ornate ceilings, leadlight windows and timber floors, with a gracious sitting room, adjoining dining room and a library/study. There are a total of five bedrooms, four bathrooms a children's retreat and generous informal living rooms opening to the spectacular private gardens with heated pool, a rustic stone gazebo with open fireplace and a charming stone cottage suited to use as a gym, home office or guest accommodation.

Auction Saturday 28th October at 2.30pm 12stodartstreet-camberwell.com

Superbly integrated family living spaces and outdoor entertaining.

Beautifully detailed formal living rooms.

Disclaimer: Information provided is believed to be accurate as at the date of printing, no responsibility is taken for any errors or omissions. It is your responsibility to obtain independent, professional advice. Personal information collected from you is for security purposes and to contact you should the property sell prior to auction. We may use this information to provide you with other real estate services including referrals to authorised financial services' providers. Visit our website at www.marshallwhite.com.au for our privacy policy.