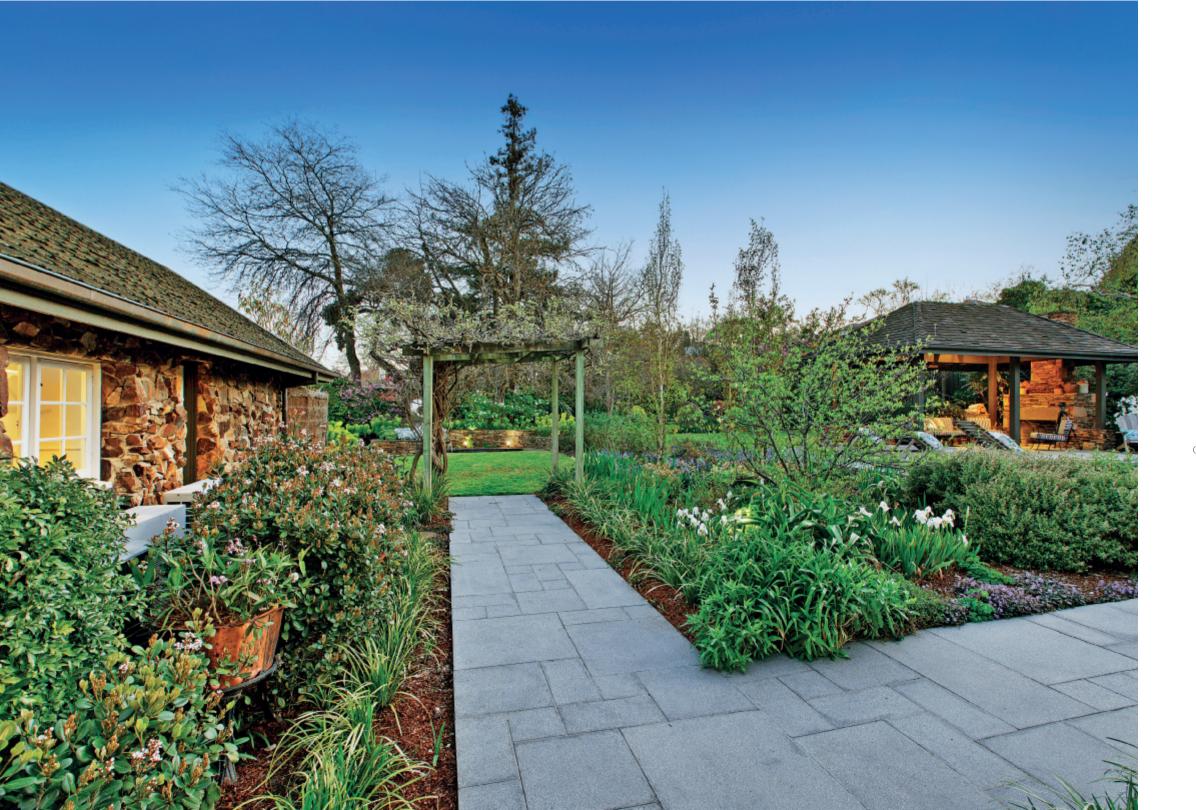

## <mark>ር</mark>አጋ MARSHALLWHITE

Stephen Gough 0439 844 855 stephen.gough@marshallwhite.com.au

Laurence Murphy 0421 829 028 laurence.murphy@marshallwhite.com.au

801 Glenferrie Road, Hawthorn 3122

Beautifully situated within a breathtaking 1755sqm approx. botanic garden and pool setting, Meningie, built in 1928 is a magnificent solid brick family residence that represents a truly rare opportunity to secure a family sanctuary to be enjoyed for generations to come.

A handsome façade is complemented by ornate ceilings, leadlight windows and timber floors, with a gracious sitting room, adjoining dining room and a library/study. There are a total of five bedrooms, four bathrooms a children's retreat and generous informal living rooms opening to the spectacular private gardens with heated pool, a rustic stone gazebo with open fireplace and a charming stone cottage suited to use as a gym, home office or guest accommodation.