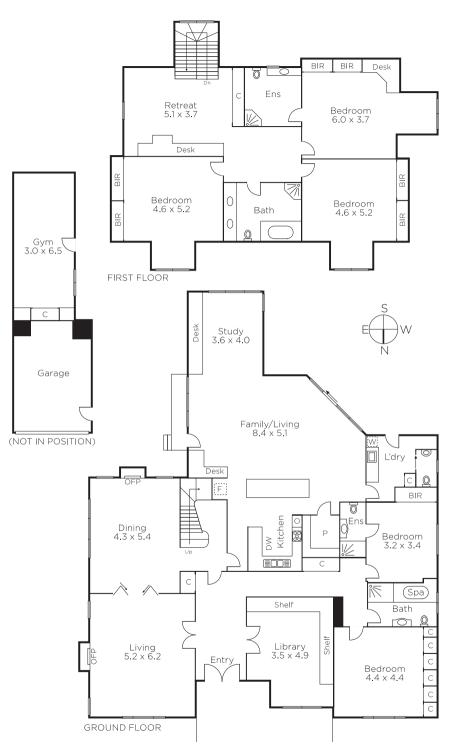

A handsome façade is complemented by ornate ceilings, leadlight windows and timber floors, with a gracious sitting room, adjoining dining room and a library/study. There are a total of five bedrooms, four bathrooms a children's retreat and generous informal living rooms opening to the spectacular private gardens with heated pool, a rustic stone gazebo with open fireplace and a charming stone cottage suited to use as a gym, home office or guest accommodation.