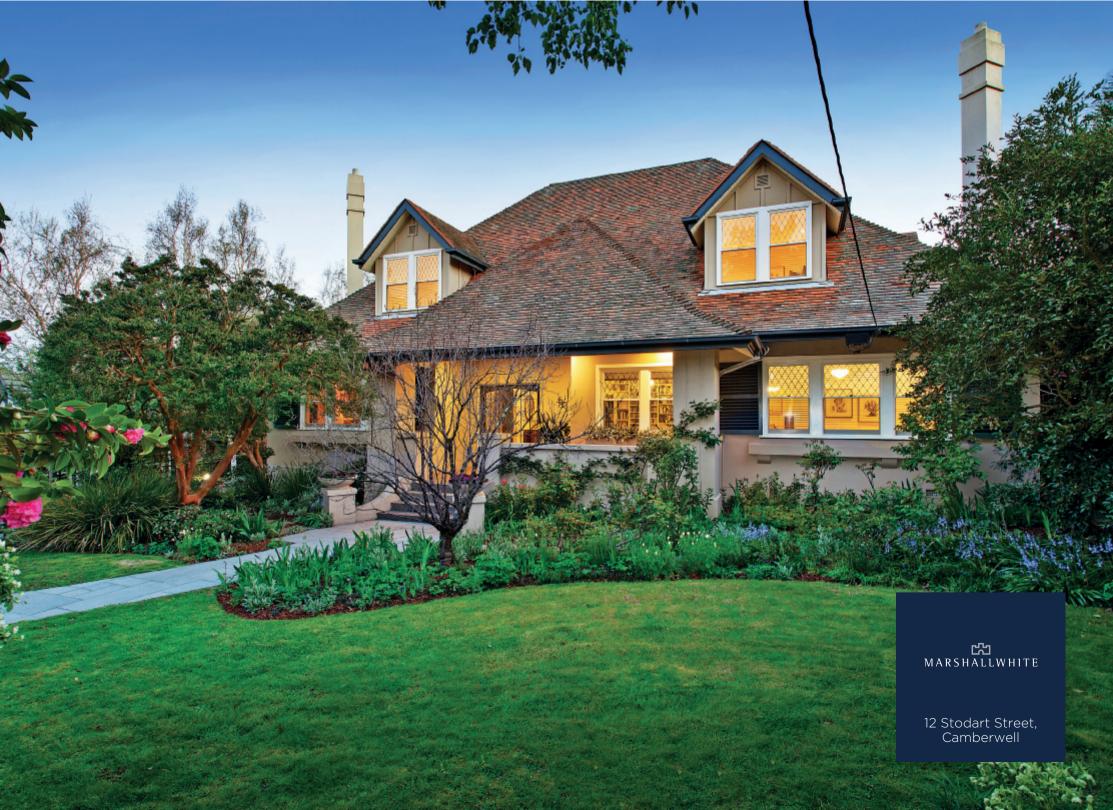

## <mark>ር</mark>አጋ MARSHALLWHITE

Stephen Gough 0439 844 855 stephen.gough@marshallwhite.com.au

Laurence Murphy 0421 829 028 laurence.murphy@marshallwhite.com.au

801 Glenferrie Road, Hawthorn 3122

Beautifully situated within a breathtaking 1755sqm approx. botanic garden and pool setting, Meningie, built in 1928 is a magnificent solid brick family residence that represents a truly rare opportunity to secure a family sanctuary to be enjoyed for generations to come.

A handsome façade is complemented by ornate ceilings, leadlight windows and timber floors, with a gracious sitting room, adjoining dining room and a library/study. There are a total of five bedrooms, four bathrooms a children's retreat and generous informal living rooms opening to the spectacular private gardens with heated pool, a rustic stone gazebo with open fireplace and a charming stone cottage suited to use as a gym, home office or guest accommodation.