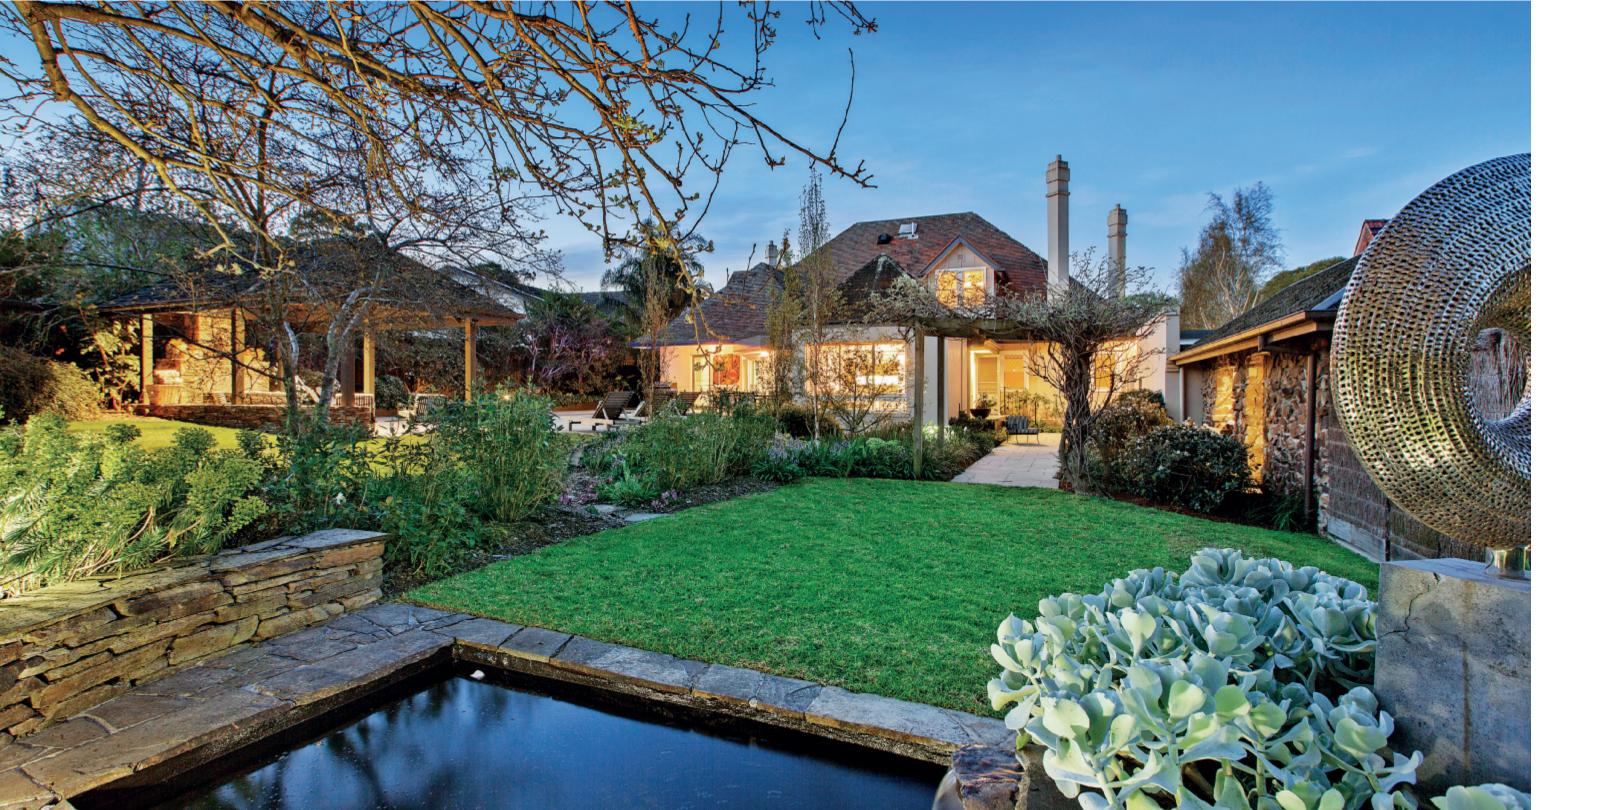

A handsome façade is complemented by ornate ceilings, leadlight windows and timber floors, with a gracious sitting room, adjoining dining room and a library/study. There are a total of five bedrooms, four bathrooms a children's retreat and generous informal living rooms opening to the spectacular private gardens with heated pool, a rustic stone gazebo with open fireplace and a charming stone cottage suited to use as a gym, home office or guest accommodation.

Auction Saturday 28th October at 2.30pm 12stodartstreet-camberwell.com

Superbly integrated family living spaces and outdoor entertaining.

Beautifully detailed formal living rooms.

Disclaimer: Information provided is believed to be accurate as at the date of printing, no responsibility is taken for any errors or omissions. It is your responsibility to obtain independent, professional advice. Personal information collected from you is for security purposes and to contact you should the property sell prior to auction. We may use this information to provide you with other real estate services including referrals to authorised financial services' providers. Visit our website at www.marshallwhite.com.au for our privacy policy.