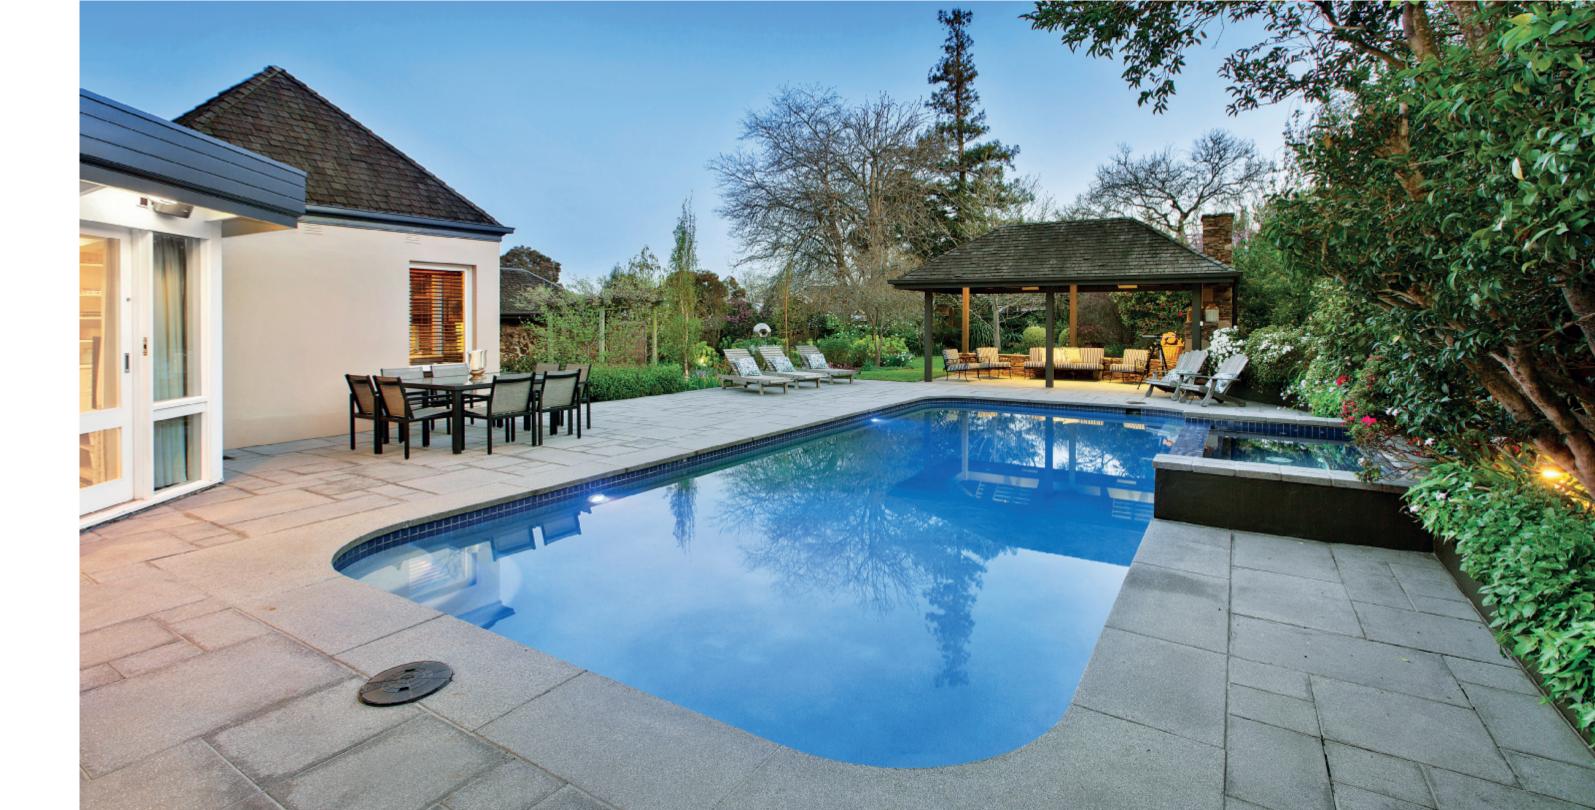

## <mark>ር</mark>አጋ MARSHALLWHITE

Stephen Gough 0439 844 855 stephen.gough@marshallwhite.com.au

Laurence Murphy 0421 829 028 laurence.murphy@marshallwhite.com.au

801 Glenferrie Road, Hawthorn 3122

Beautifully situated within a breathtaking 1755sqm approx. botanic garden and pool setting, Meningie, built in 1928 is a magnificent solid brick family residence that represents a truly rare opportunity to secure a family sanctuary to be enjoyed for generations to come.

A handsome façade is complemented by ornate ceilings, leadlight windows and timber floors, with a gracious sitting room, adjoining dining room and a library/study. There are a total of five bedrooms, four bathrooms a children's retreat and generous informal living rooms opening to the spectacular private gardens with heated pool, a rustic stone gazebo with open fireplace and a charming stone cottage suited to use as a gym, home office or guest accommodation.