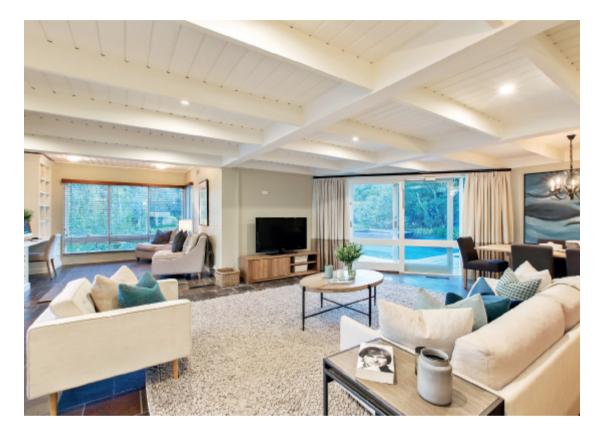

A handsome façade is complemented by ornate ceilings, leadlight windows and timber floors, with a gracious sitting room, adjoining dining room and a library/study. There are a total of five bedrooms, four bathrooms a children's retreat and generous informal living rooms opening to the spectacular private gardens with heated pool, a rustic stone gazebo with open fireplace and a charming stone cottage suited to use as a gym, home office or guest accommodation.

Auction Saturday 28th October at 2.30pm 12stodartstreet-camberwell.com

Superbly integrated family living spaces and outdoor entertaining.

Beautifully detailed formal living rooms.

Disclaimer: Information provided is believed to be accurate as at the date of printing, no responsibility is taken for any errors or omissions. It is your responsibility to obtain independent, professional advice. Personal information collected from you is for security purposes and to contact you should the property sell prior to auction. We may use this information to provide you with other real estate services including referrals to authorised financial services' providers. Visit our website at www.marshallwhite.com.au for our privacy policy.