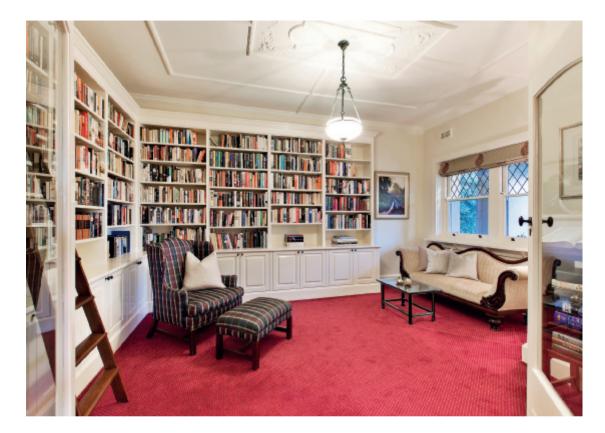

A handsome façade is complemented by ornate ceilings, leadlight windows and timber floors, with a gracious sitting room, adjoining dining room and a library/study. There are a total of five bedrooms, four bathrooms a children's retreat and generous informal living rooms opening to the spectacular private gardens with heated pool, a rustic stone gazebo with open fireplace and a charming stone cottage suited to use as a gym, home office or guest accommodation.