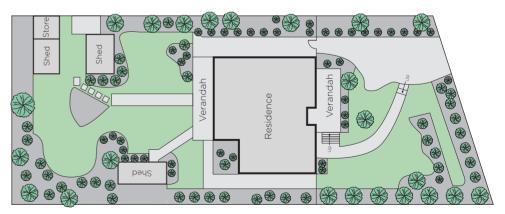

## Step Up to Californian Future Potential

Elevated above tree-lined Rose Avenue, this mid 1920s Californian family home offers the perfect site for the construction of a luxurious new family residence or townhouses (all STCA). Alternatively, it offers an outstanding opportunity for renovators to capitalise on their vision to undertake alterations and additions to create the perfect family home. The home currently features serene northern outlooks, Baltic Pine floors with a central hallway, living/dining room, 2-bedrooms and a fully-tiled bathroom; through to a modern all-white kitchen and sunroom with adjacent laundry+WC.