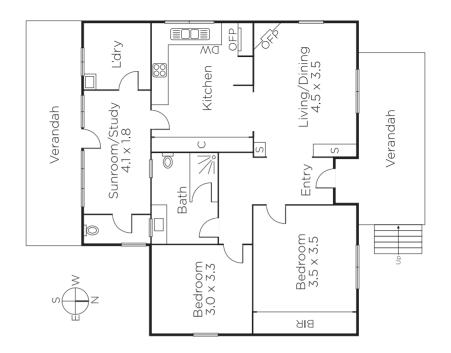

## Step Up to Californian Future Potential

Elevated above tree-lined Rose Avenue, this mid 1920s Californian family home offers the perfect site for the construction of a luxurious new family residence or townhouses (all STCA). Alternatively, it offers an outstanding opportunity for renovators to capitalise on their vision to undertake alterations and additions to create the perfect family home. The home currently features serene northern outlooks, Baltic Pine floors with a central hallway, living/dining room, 2-bedrooms and a fully-tiled bathroom; through to a modern all-white kitchen and sunroom with adjacent laundry+WC.