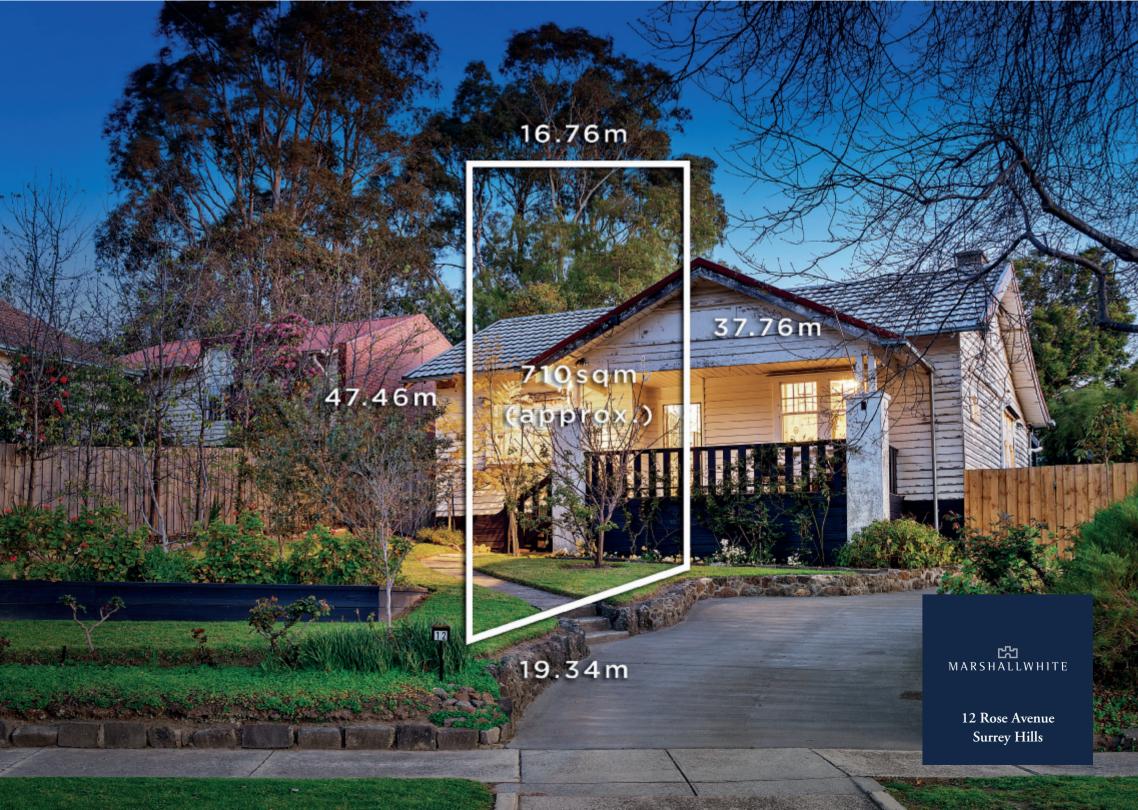

## Step Up to Californian Future Potential

Elevated above tree-lined Rose Avenue, this mid 1920s Californian family home offers the perfect site for the construction of a luxurious new family residence or townhouses (all STCA). Alternatively, it offers an outstanding opportunity for renovators to capitalise on their vision to undertake alterations and additions to create the perfect family home. The home currently features serene northern outlooks, Baltic Pine floors with a central hallway, living/dining room, 2-bedrooms and a fully-tiled bathroom; through to a modern all-white kitchen and sunroom with adjacent laundry+WC.