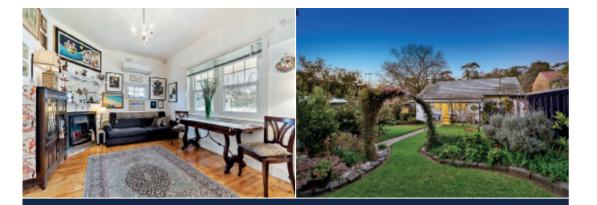

## Step Up to Californian Future Potential

Elevated above tree-lined Rose Avenue, this mid 1920s Californian family home offers the perfect site for the construction of a luxurious new family residence or townhouses (all STCA). Alternatively, it offers an outstanding opportunity for renovators to capitalise on their vision to undertake alterations and additions to create the perfect family home. The home currently features serene northern outlooks, Baltic Pine floors with a central hallway, living/dining room, 2-bedrooms and a fully-tiled bathroom; through to a modern all-white kitchen and sunroom with adjacent laundry+WC.