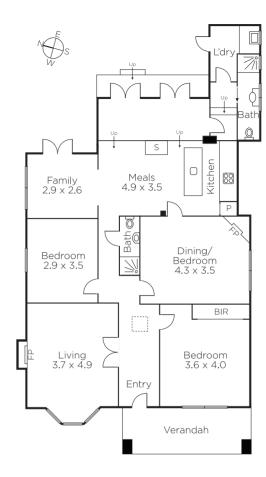

## Period Appeal in an Ultra-Convenient Location

Convenience will be the by-word for the new owners of this pretty timber Californian c1920 close to Kew Junction. The home features period attributes plus a refurbished interior comprising a Baltic Pine hallway, sitting room (OFP), 3-bedrooms or the flexibility of 2+dining and a central bathroom. A rear extension includes a second bathroom and laundry plus informal living, dining and well-equipped sky lit kitchen leading to a private rear garden. Features include heating & cooling, front OSP & optional rear lane access.