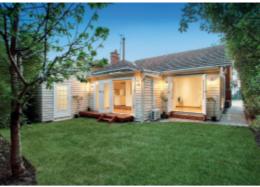

## Period Appeal in an Ultra-Convenient Location

Convenience will be the by-word for the new owners of this pretty timber Californian c1920 close to Kew Junction. The home features period attributes plus a refurbished interior comprising a Baltic Pine hallway, sitting room (OFP), 3-bedrooms or the flexibility of 2+dining and a central bathroom. A rear extension includes a second bathroom and laundry plus informal living, dining and well-equipped sky lit kitchen leading to a private rear garden. Features include heating & cooling, front OSP & optional rear lane access.