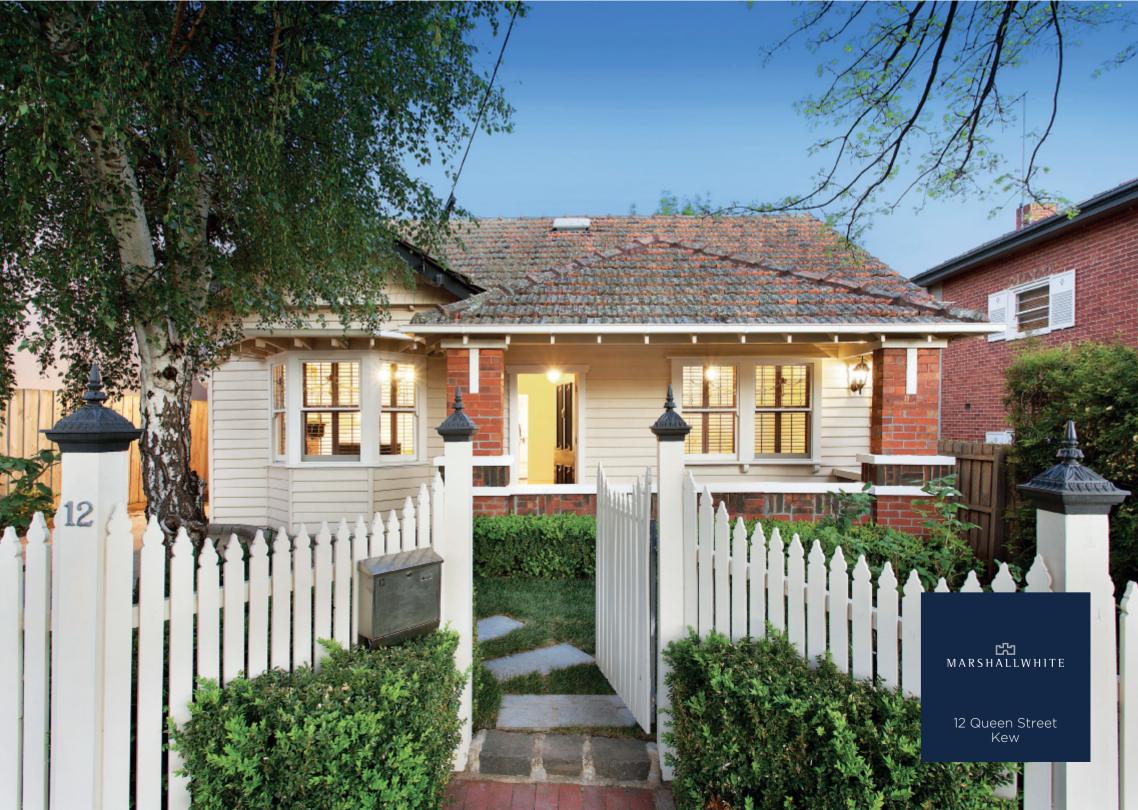

## Period Appeal in an Ultra-Convenient Location

Convenience will be the by-word for the new owners of this pretty timber Californian c1920 close to Kew Junction. The home features period attributes plus a refurbished interior comprising a Baltic Pine hallway, sitting room (OFP), 3-bedrooms or the flexibility of 2+dining and a central bathroom. A rear extension includes a second bathroom and laundry plus informal living, dining and well-equipped sky lit kitchen leading to a private rear garden. Features include heating & cooling, front OSP & optional rear lane access.