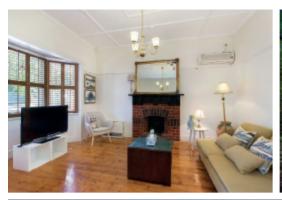

## Period Appeal in an Ultra-Convenient Location

Convenience will be the by-word for the new owners of this pretty timber Californian c1920 close to Kew Junction. The home features period attributes plus a refurbished interior comprising a Baltic Pine hallway, sitting room (OFP), 3-bedrooms or the flexibility of 2+dining and a central bathroom. A rear extension includes a second bathroom and laundry plus informal living, dining and well-equipped sky lit kitchen leading to a private rear garden. Features include heating & cooling, front OSP & optional rear lane access.