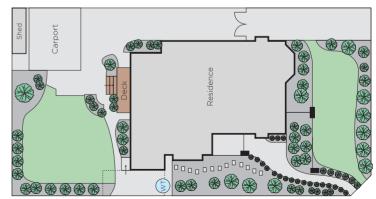

## Renovation or Redevelopment Opportunity

Renovators or developers will want to snap up this rare opportunity to acquire a magnificent corner allotment of 696sqm approx. enhanced by a coveted location in one of Melbourne's most prestigious residential precincts. The property is graced by a mid 1920s 4/5 bedroom family residence offering renovators to take it to the next level or the site is perfect for the construction of a luxurious new two-storey home; or a dual townhouse development (STCA). The interior features generous formal/informal living/dining areas, study, granite & Euro S/S kitchen & laundry.