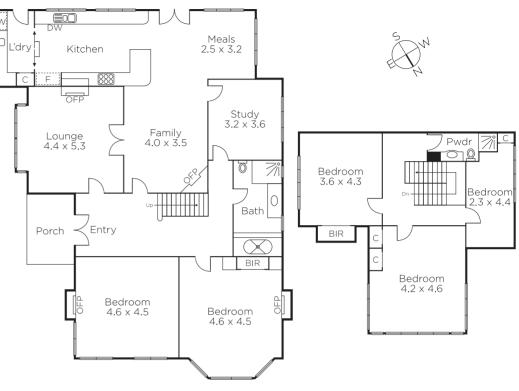

## Renovation or Redevelopment Opportunity

Renovators or developers will want to snap up this rare opportunity to acquire a magnificent corner allotment of 696sqm approx. enhanced by a coveted location in one of Melbourne's most prestigious residential precincts. The property is graced by a mid 1920s 4/5 bedroom family residence offering renovators to take it to the next level or the site is perfect for the construction of a luxurious new two-storey home; or a dual townhouse development (STCA). The interior features generous formal/informal living/dining areas, study, granite & Euro S/S kitchen & laundry.