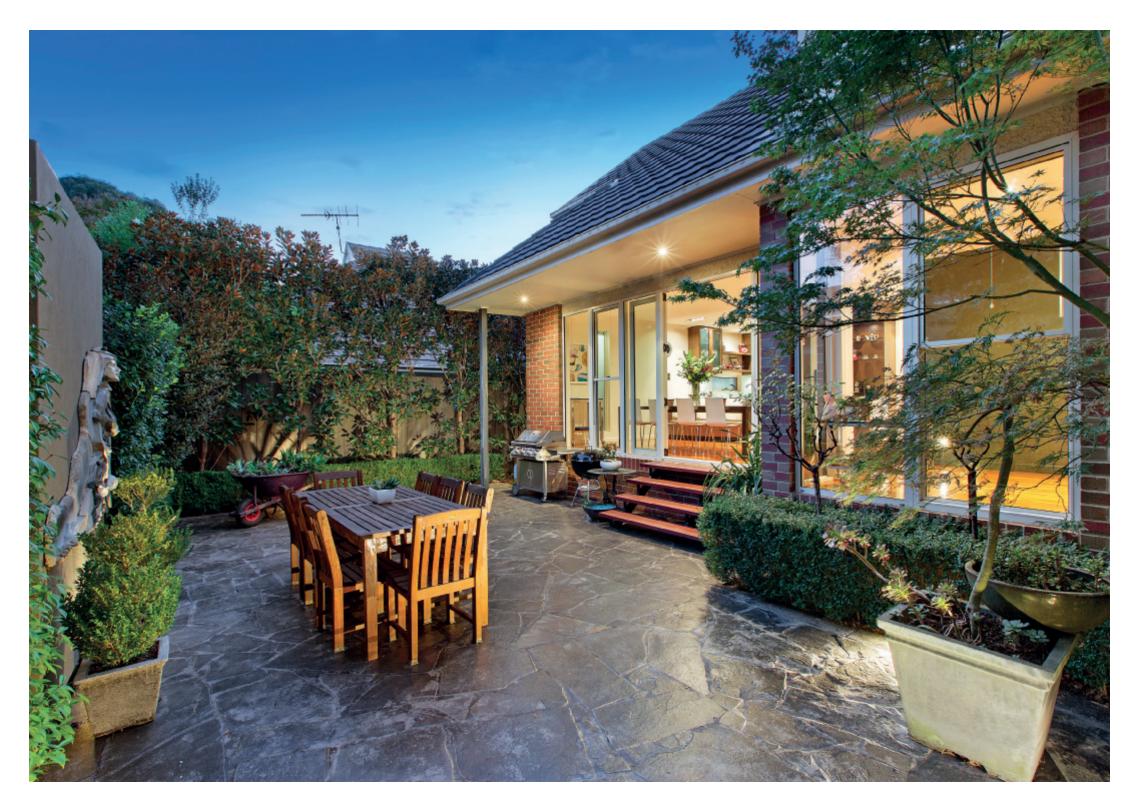

## A Statement in Style and Quality

Brilliantly designed and constructed with a peerless attention to detail, this stunning contemporary residence impressively showcases superb designer style, lavish finishes and exemplary family versatility. In a prized Balwyn High zone location, it offers easy access to Leigh Park, Boroondara Sports Complex, local shops, Park and Ride bus, a range of schools including Boroondara Park Primary and freeway in close proximity. Framed by picturesque landscaped gardens, the entrance hall introduces an inviting living room with customized cabinetry, a sleek gourmet stone kitchen and a light-filled dining area opening to a private stone paved courtyard surrounded by greenery. The generously proportioned main bedroom with designer en-suite and fitted walk in robe enjoys its own space away from three additional double bedrooms with built in robes and two marble bathrooms. On the basement level there is a huge rumpus/cinema room, large home office with its own entrance and a double garage with work-shop. Finished to the highest standards with extensive use of Calacatta marble, timber cabinetry and double glazed windows, this superb home also includes alarm, ducted vacuum, powder-room, laundry and ample storage.