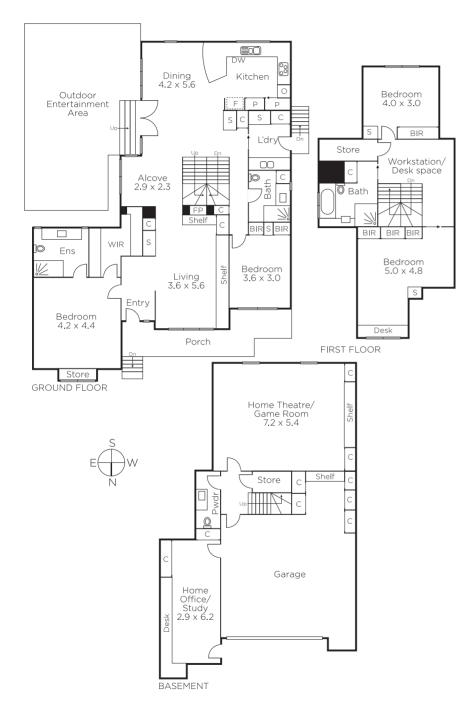

## A Statement in Style and Quality

Brilliantly designed and constructed with a peerless attention to detail, this stunning contemporary residence impressively showcases superb designer style, lavish finishes and exemplary family versatility. In a prized Balwyn High zone location, it offers easy access to Leigh Park, Boroondara Sports Complex, local shops, Park and Ride bus, a range of schools including Boroondara Park Primary and freeway in close proximity. Framed by picturesque landscaped gardens, the entrance hall introduces an inviting living room with customized cabinetry, a sleek gourmet stone kitchen and a light-filled dining area opening to a private stone paved courtyard surrounded by greenery. The generously proportioned main bedroom with designer en-suite and fitted walk in robe enjoys its own space away from three additional double bedrooms with built in robes and two marble bathrooms. On the basement level there is a huge rumpus/cinema room, large home office with its own entrance and a double garage with work-shop. Finished to the highest standards with extensive use of Calacatta marble, timber cabinetry and double glazed windows, this superb home also includes alarm, ducted vacuum, powder-room, laundry and ample storage.