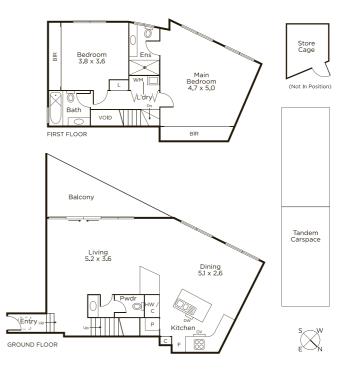

## Generous Parkside Lifestyle

The generous proportions and unique parkside setting of this dual level apartment combine to create sensational modern lifestyle in an exclusive precinct sought after for its city edge convenience. One of only seven, this home offers first floor entry spaces that feature bright leafy aspects, a large open plan living/dining domain and smart granite topped kitchen linked to an alfresco terrace for flexible indoor/outdoor entertaining. Two upstairs bedrooms of spacious dimensions offer the advantage of extensive built in robes/storage, the inviting main of significant size with ensuite. An immaculately presented low maintenance environment with a stylish townhouse feel boasting parquetry flooring, walk in pantry, downstairs powder room, Euro-laundry security intercom, dual basement carspaces and storage cage.