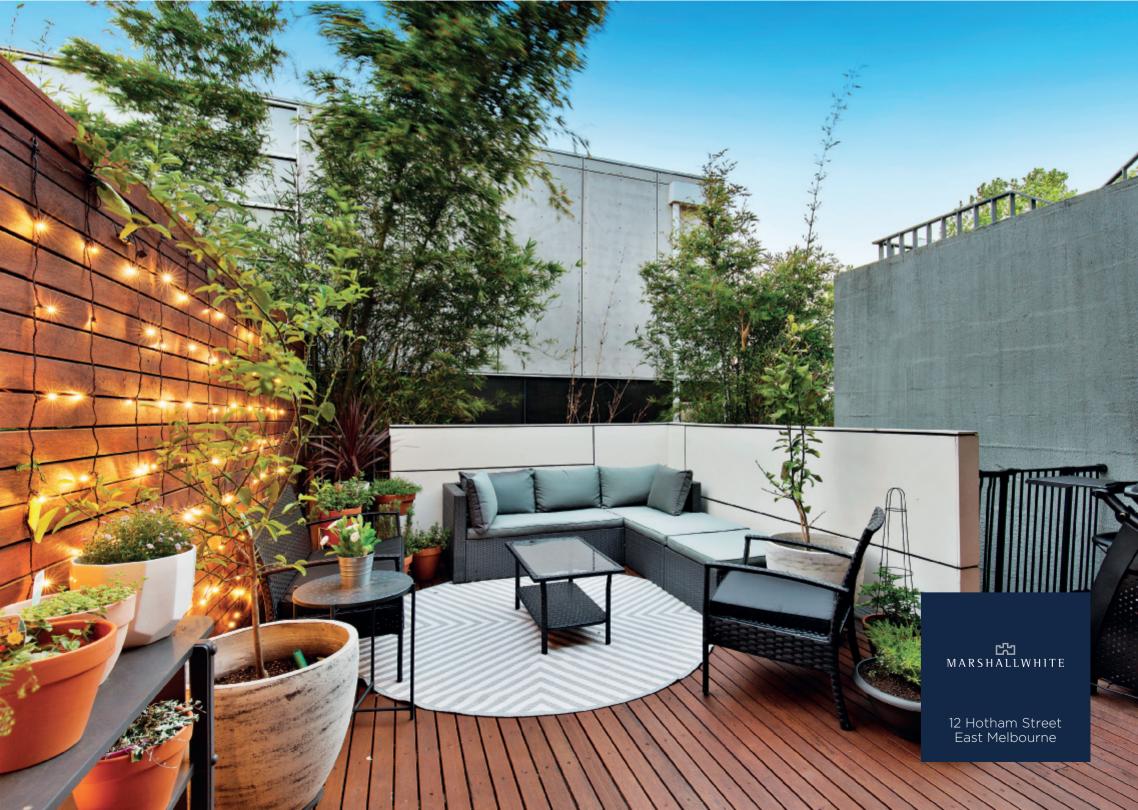

## More than Meets the Eye

Defined by exceptional proportions and a flowing and flexible interior this impressive ground floor apartment delivers contemporary elegance whilst offering an easy low maintenance lifestyle in a fantastic East Melbourne location. The flowing interior features a tiled entrance foyer, 2-bedrooms, main+ensuite overlooking a central courtyard, a euro laundry & second bathroom. Through a study/living area to a generous open-plan living/dining room with polished concrete floors and a sleek S/S & Euro kitchen, opening to a sun drenched northern deck with steps to a basement retreat, games room/gym or home office.