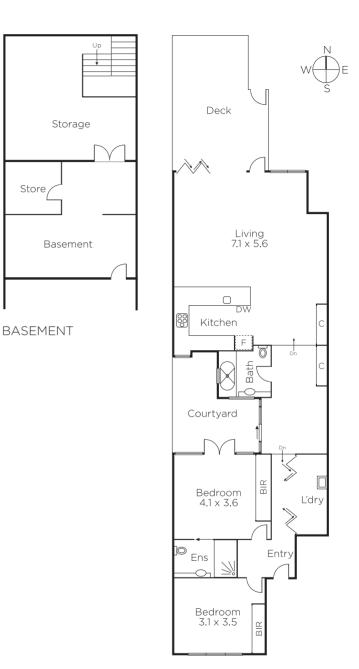

## More than Meets the Eye

Defined by exceptional proportions and a flowing and flexible interior this impressive ground floor apartment delivers contemporary elegance whilst offering an easy low maintenance lifestyle in a fantastic East Melbourne location. The flowing interior features a tiled entrance foyer, 2-bedrooms, main+ensuite overlooking a central courtyard, a euro laundry & second bathroom. Through a study/living area to a generous open-plan living/dining room with polished concrete floors and a sleek S/S & Euro kitchen, opening to a sun drenched northern deck with steps to a basement retreat, games room/gym or home office.