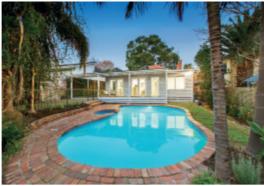

## Immaculate Family Living, Enviable Lifestyle

Resting amidst peaceful surrounds in the heart of Glen Iris, this stunning renovated weatherboard home on 715sqm approx. exudes family appeal & promises an enviable lifestyle moments from schools, shops, amenities & parklands. Revealing period proportions, contemporary style, flexible accommodation & indoor/outdoor living, the home comprises entrance hall, four bedrooms, designer ensuite, central bath, spacious formal lounge, stylish Bosch kitchen, living/meals overlooking alfresco entertaining deck, pool & spa. Includes ducted heating, RC heat/cool, GFP, BIRs, laundry, garden shed & OSP.