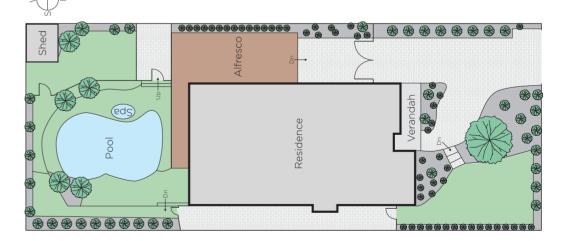

## Immaculate Family Living, Enviable Lifestyle

Resting amidst peaceful surrounds in the heart of Glen Iris, this stunning renovated weatherboard home on 715sqm approx. exudes family appeal & promises an enviable lifestyle moments from schools, shops, amenities & parklands. Revealing period proportions, contemporary style, flexible accommodation & indoor/outdoor living, the home comprises entrance hall, four bedrooms, designer ensuite, central bath, spacious formal lounge, stylish Bosch kitchen, living/meals overlooking alfresco entertaining deck, pool & spa. Includes ducted heating, RC heat/cool, GFP, BIRs, laundry, garden shed & OSP.