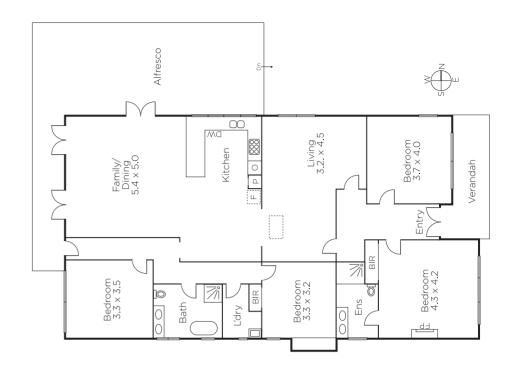

## Immaculate Family Living, Enviable Lifestyle

Resting amidst peaceful surrounds in the heart of Glen Iris, this stunning renovated weatherboard home on 715sqm approx. exudes family appeal & promises an enviable lifestyle moments from schools, shops, amenities & parklands. Revealing period proportions, contemporary style, flexible accommodation & indoor/outdoor living, the home comprises entrance hall, four bedrooms, designer ensuite, central bath, spacious formal lounge, stylish Bosch kitchen, living/meals overlooking alfresco entertaining deck, pool & spa. Includes ducted heating, RC heat/cool, GFP, BIRs, laundry, garden shed & OSP.