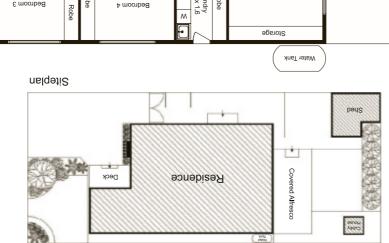

## A Beautiful Family Entertainer

Renovated with thoughtful design, this idyllic 4 bedroom 2.5 bathroom timber home is picture perfect in the most sought after pocket of Highett. With hardwood floors throughout, this superb haven enjoys a romantic main bedroom (OFP, stylish ensuite & WIR), 3 further large bedrooms (fitted BIRs), polished stone bathroom, matching powder room and a huge laundry. Entertaining makes an impact in the expansive open plan entertaining area with its spectacular stone kitchen (Barazza gas hotplate and Fisher & Paykel double oven) opening to a secluded north facing paved courtyard and a fabulous fun-filled rear garden with covered deck, cottage style workshop and matching cubby with sandpit in an established oasis of greenery. Warm and inviting, it enjoys plantation shutters, ducted heating, air conditioning, extensive storage and auto gate to paved parking for 3. Metres to park & playground, nestled between Highett Village, Southland and Sandringham Village, minutes to train, bus, schools and the beach.