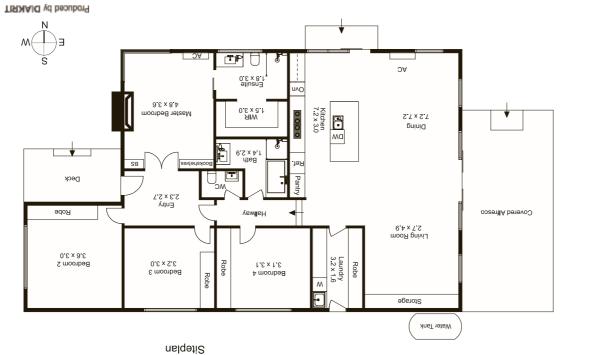

## A Beautiful Family Entertainer

Renovated with thoughtful design, this idyllic 4 bedroom 2.5 bathroom timber home is picture perfect in the most sought after pocket of Highett. With hardwood floors throughout, this superb haven enjoys a romantic main bedroom (OFP, stylish ensuite & WIR), 3 further large bedrooms (fitted BIRs), polished stone bathroom, matching powder room and a huge laundry. Entertaining makes an impact in the expansive open plan entertaining area with its spectacular stone kitchen (Barazza gas hotplate and Fisher & Paykel double oven) opening to a secluded north facing paved courtyard and a fabulous fun-filled rear garden with covered deck, cottage style workshop and matching cubby with sandpit in an established oasis of greenery. Warm and inviting, it enjoys plantation shutters, ducted heating, air conditioning, extensive storage and auto gate to paved parking for 3. Metres to park & playground, nestled between Highett Village, Southland and Sandringham Village, minutes to train, bus, schools and the beach.