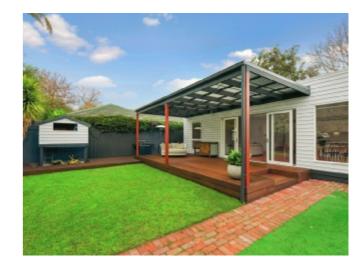

## A Beautiful Family Entertainer

Renovated with thoughtful design, this idyllic 4 bedroom 2.5 bathroom timber home is picture perfect in the most sought after pocket of Highett. With hardwood floors throughout, this superb haven enjoys a romantic main bedroom (OFP, stylish ensuite & WIR), 3 further large bedrooms (fitted BIRs), polished stone bathroom, matching powder room and a huge laundry. Entertaining makes an impact in the expansive open plan entertaining area with its spectacular stone kitchen (Barazza gas hotplate and Fisher & Paykel double oven) opening to a secluded north facing paved courtyard and a fabulous fun-filled rear garden with covered deck, cottage style workshop and matching cubby with sandpit in an established oasis of greenery. Warm and inviting, it enjoys plantation shutters, ducted heating, air conditioning, extensive storage and auto gate to paved parking for 3. Metres to park & playground, nestled between Highett Village, Southland and Sandringham Village, minutes to train, bus, schools and the beach.