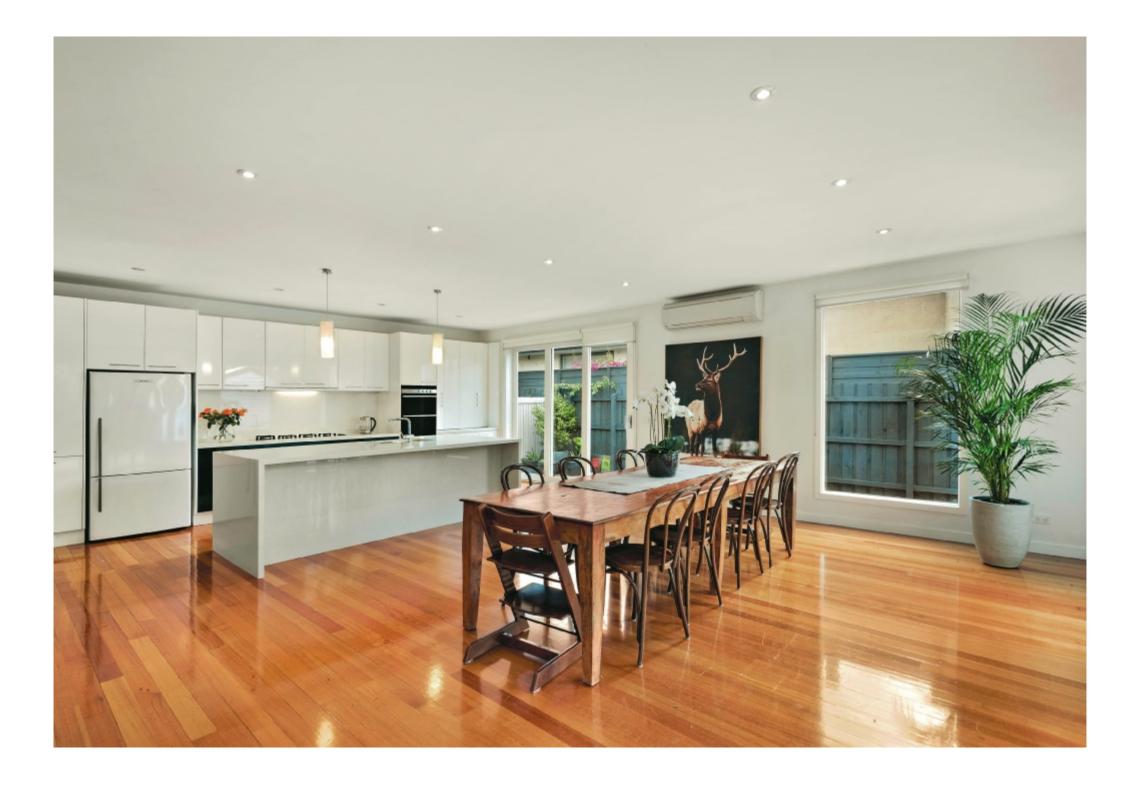

## A Beautiful Family Entertainer

Renovated with thoughtful design, this idyllic 4 bedroom 2.5 bathroom timber home is picture perfect in the most sought after pocket of Highett. With hardwood floors throughout, this superb haven enjoys a romantic main bedroom (OFP, stylish ensuite & WIR), 3 further large bedrooms (fitted BIRs), polished stone bathroom, matching powder room and a huge laundry. Entertaining makes an impact in the expansive open plan entertaining area with its spectacular stone kitchen (Barazza gas hotplate and Fisher & Paykel double oven) opening to a secluded north facing paved courtyard and a fabulous fun-filled rear garden with covered deck, cottage style workshop and matching cubby with sandpit in an established oasis of greenery. Warm and inviting, it enjoys plantation shutters, ducted heating, air conditioning, extensive storage and auto gate to paved parking for 3. Metres to park & playground, nestled between Highett Village, Southland and Sandringham Village, minutes to train, bus, schools and the beach.