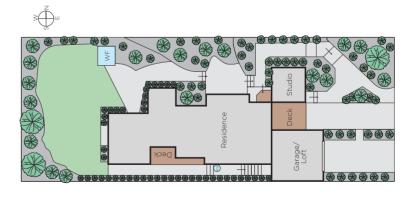

## A Stunning Contemporary Oasis

Embracing garden outlooks from every aspect, this stunning contemporary residence is ideally located near Camberwell Junction, schools & trams. Hardwood floors flow through the study & spacious lounge/dining room, gourmet kitchen & family/meals area opening out to lush garden with Travertine terrace. Hardwood floors continue upstairs through main bedrm (en-suite/WIR). 2 additional bedrms & bathrm. Designed along "Healthy Home" concepts, the home also includes Venmar air filtration, studio/4th bedroom, alarm, pwdr-rm, laundry, irrigation, water tanks & double garage. Land: 711sqm approx.