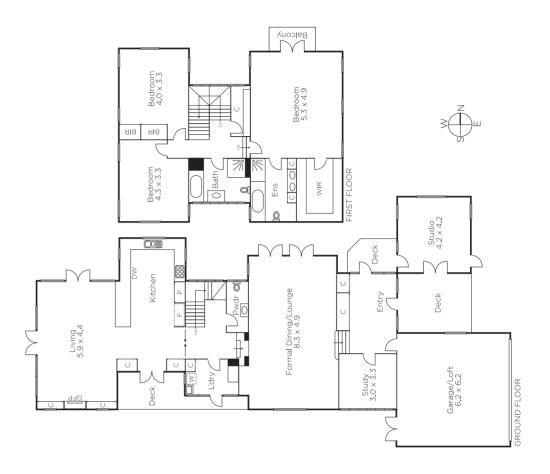

## A Stunning Contemporary Oasis

Embracing garden outlooks from every aspect, this stunning contemporary residence is ideally located near Camberwell Junction, schools & trams. Hardwood floors flow through the study & spacious lounge/dining room, gourmet kitchen & family/meals area opening out to lush garden with Travertine terrace. Hardwood floors continue upstairs through main bedrm (en-suite/WIR). 2 additional bedrms & bathrm. Designed along "Healthy Home" concepts, the home also includes Venmar air filtration, studio/4th bedroom, alarm, pwdr-rm, laundry, irrigation, water tanks & double garage. Land: 711sqm approx.

12gardenstreet-hawthorneast.com

4 🚍 2 😇 2 🚍

Expressions of Interest Close Monday 19th March at 5pm

**Robert Ding** Anton Zhouk Liam Arandt 0430 224 438 0418 858 393 0439 187 937

801 Glenferrie Road, Hawthorn